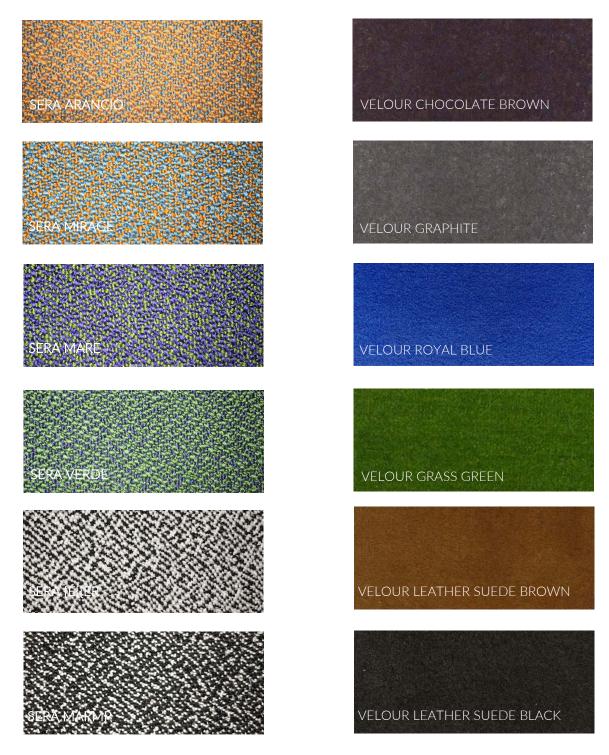

Alexander Seifried, 2014

In 2014, the Tom family was extended. The new additions comprise the four-layer Pouffe, the three-layer Fat Tom featuring a steel tube frame, and Island Tom with a central backrest or armrest. Fat Tom is available with a diameter of 800 mm, Island Tom with a diameter of 1400 mm. Thanks to combinable covers in leather and textile, the Tom designs make for comfortable and personalised stools for the home or for waiting areas in the commercial sector. In Paris an entire cultural centre, including theatres and cinemas, has been furnished with the Tom designs.





D 31.5" x H 17.7" three layers with legs four layers without legs

LEGS MATERIAL

STAINLESS STEEL FABRIC

FABRIC LEATHER







## **FABRIC**





## FABRIC



























## FABRIC AND LEATHER