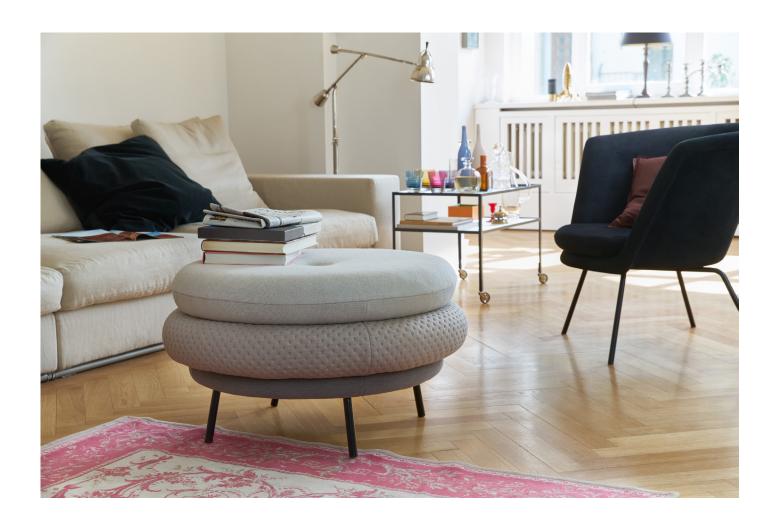

## Fat Tom

M RICHARD LAMPERT

D Alexander Seifried, 2014

In 2014, the Tom family was extended. The new additions comprise the four-layer Pouffe, the three-layer Fat Tom featuring a steel tube frame, and Island Tom with a central backrest or armrest. Fat Tom is available with a diameter of 800 mm, Island Tom with a diameter of 1400 mm. Thanks to combinable covers in leather and textile, the Tom designs make for comfortable and personalised stools for the home or for waiting areas in the commercial sector. In Paris an entire cultural centre, including theatres and cinemas, has been furnished with the Tom designs.

D 31.5" x H 17.7" three layers with legs four layers without legs

LEGS MATERIAL

STAINLESS STEEL FABRIC

FABRIC LEATHER