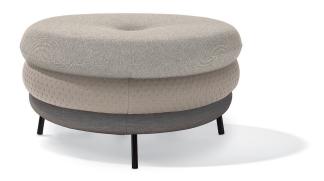

## Fat Tom

M RICHARD LAMPERT

D Alexander Seifried, 2014

In 2014, the Tom family was extended. The new additions comprise the four-layer Pouffe, the three-layer Fat Tom featuring a steel tube frame, and Island Tom with a central backrest or armrest. Fat Tom is available with a diameter of 800 mm, Island Tom with a diameter of 1400 mm. Thanks to combinable covers in leather and textile, the Tom designs make for comfortable and personalised stools for the home or for waiting areas in the commercial sector. In Paris an entire cultural centre, including theatres and cinemas, has been furnished with the Tom designs.

D 31.5" x H 17.7" three layers with legs four layers without legs

LEGS MATERIAL

STAINLESS STEEL FABRIC

FABRIC LEATHER