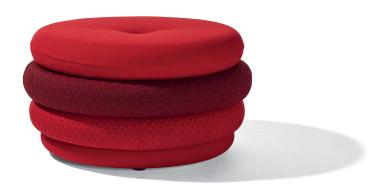

## Fat Tom

M RICHARD LAMPERT

D Alexander Seifried, 2014

In 2014, the Tom family was extended. The new additions comprise the four-layer Pouffe, the three-layer Fat Tom featuring a steel tube frame, and Island Tom with a central backrest or armrest. Fat Tom is available with a diameter of 800 mm, Island Tom with a diameter of 1400 mm. Thanks to combinable covers in leather and textile, the Tom designs make for comfortable and personalised stools for the home or for waiting areas in the commercial sector. In Paris an entire cultural centre, including theatres and cinemas, has been furnished with the Tom designs.

D 31.5" x H 17.7" three layers with legs four layers without legs

LEGS MATERIAL

STAINLESS STEEL FABRIC

FABRIC LEATHER