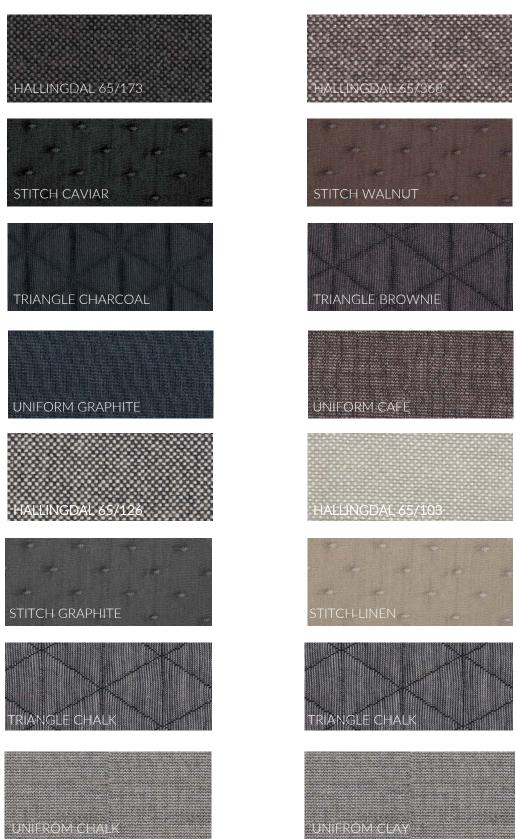

## Fat Tom

M RICHARD LAMPERT

D Alexander Seifried, 2014

In 2014, the Tom family was extended. The new additions comprise the four-layer Pouffe, the three-layer Fat Tom featuring a steel tube frame, and Island Tom with a central backrest or armrest. Fat Tom is available with a diameter of 800 mm, Island Tom with a diameter of 1400 mm. Thanks to combinable covers in leather and textile, the Tom designs make for comfortable and personalised stools for the home or for waiting areas in the commercial sector. In Paris an entire cultural centre, including theatres and cinemas, has been furnished with the Tom designs.





D 31.5" x H 17.7" three layers with legs four layers without legs

LEGS MATERIAL

STAINLESS STEEL FABRIC

FABRIC LEATHER







## **FABRIC**





## FABRIC



























## FABRIC AND LEATHER