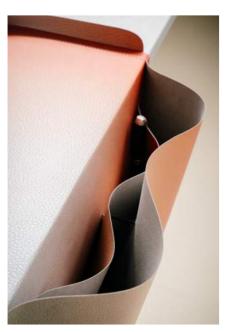

## **SALDO TRAY**

M RICHARD LAMPERT D TILLA GOLDBERG

The design by Tilla Goldberg (Ippolito Fleitz Group) for Richard Lampert is a tray and a storage accessory, a cheerful companion and a tactile material experience; it's sustainable and "Made in Germany". SALTO is a congenial paper furniture for tidy desks, that seves as a tray on the tabletop for mobile phones and pens, as well as for a glass of water or a cup of espresso. The pouch hanging perpendicular to the table provides space for plugs, cables and other utensils. The soft office accessory nonchalantly docks onto the architectural and minimalist Eiermann tables – and, of course, onto other tables too. The Papyr® material is manufactured in Germany and is a durable, washable paper product. An environmentally friendly, plantbased material made from cellulose, which is OEKO-TEX® and FSC® certified.