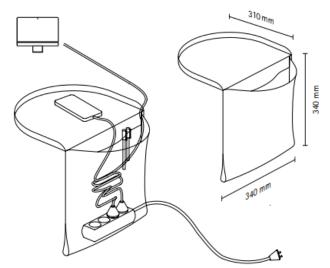

## **SALDO TRAY**

M RICHARD LAMPERT D TILLA GOLDBERG

The design by Tilla Goldberg (Ippolito Fleitz Group) for Richard Lampert is a tray and a storage accessory, a cheerful companion and a tactile material experience; it's sustainable and "Made in Germany". SALTO is a congenial paper furniture for tidy desks, that seves as a tray on the tabletop for mobile phones and pens, as well as for a glass of water or a cup of espresso. The pouch hanging perpendicular to the table provides space for plugs, cables and other utensils. The soft office accessory nonchalantly docks onto the architectural and minimalist Eiermann tables – and, of course, onto other tables too. The Papyr® material is manufactured in Germany and is a durable, washable paper product. An environmentally friendly, plantbased material made from cellulose, which is OEKO-TEX® and FSC® certified.