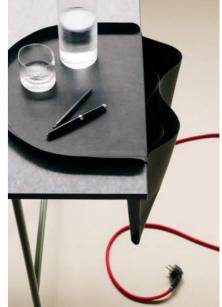

## **SALDO TRAY**

M RICHARD LAMPERT D TILLA GOLDBERG

The design by Tilla Goldberg (Ippolito Fleitz Group) for Richard Lampert is a tray and a storage accessory, a cheerful companion and a tactile material experience; it's sustainable and "Made in Germany". SALTO is a congenial paper furniture for tidy desks, that seves as a tray on the tabletop for mobile phones and pens, as well as for a glass of water or a cup of espresso. The pouch hanging perpendicular to the table provides space for plugs, cables and other utensils. The soft office accessory nonchalantly docks onto the architectural and minimalist Eiermann tables – and, of course, onto other tables too. The Papyr® material is manufactured in Germany and is a durable, washable paper product. An environmentally friendly, plantbased material made from cellulose, which is OEKO-TEX® and FSC® certified.