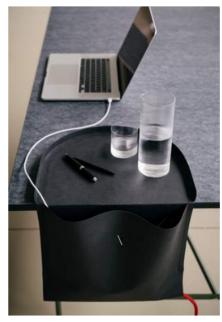

## **SALDO TRAY**

M RICHARD LAMPERT D TILLA GOLDBERG

The design by Tilla Goldberg (Ippolito Fleitz Group) for Richard Lampert is a tray and a storage accessory, a cheerful companion and a tactile material experience; it's sustainable and "Made in Germany". SALTO is a congenial paper furniture for tidy desks, that seves as a tray on the tabletop for mobile phones and pens, as well as for a glass of water or a cup of espresso. The pouch hanging perpendicular to the table provides space for plugs, cables and other utensils. The soft office accessory nonchalantly docks onto the architectural and minimalist Eiermann tables – and, of course, onto other tables too. The Papyr® material is manufactured in Germany and is a durable, washable paper product. An environmentally friendly, plantbased material made from cellulose, which is OEKO-TEX® and FSC® certified.