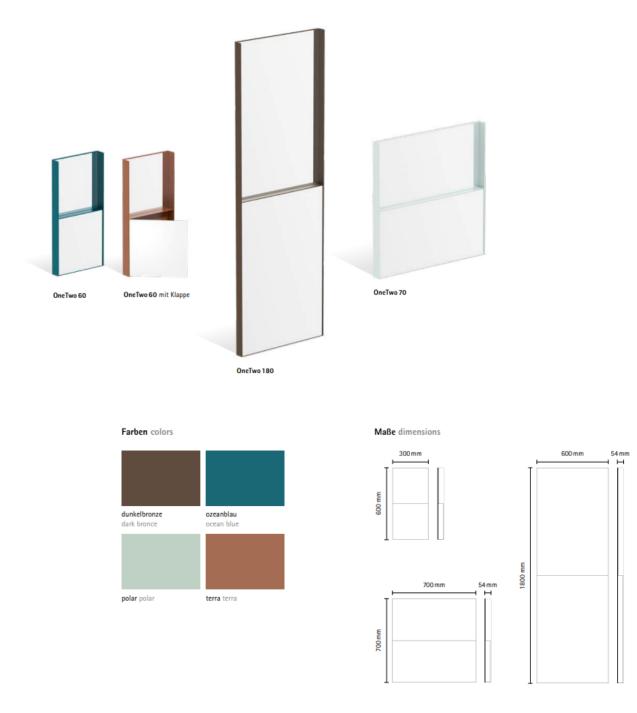

## D STEFFEN KEHRLE

Richard Lampert continues their collaboration with the studio of German designer Steffen Kehrle. The latest design: a mirror that plays with perception and self-image. Appearing to be separated at the centre, the minimalist metal frame of OneTwo comprises two mirror surfaces positioned on different levels: the upper part of the mirror is offset to the rear by a few centimetres.OneTwo is a clever and contemporary home accessory in many respects. Lightweight and self-evident in its function, pure and locally manufactured with minimal use of materials.