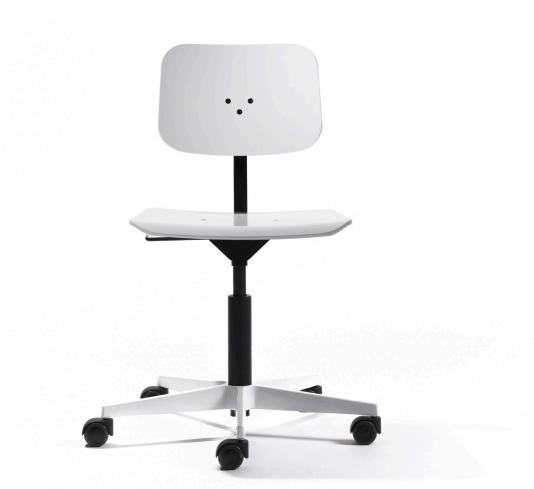

## Mr. Square Task Chair

M RICHARD LAMPERT

D Peter Horn, 2007

Friendly Mr Square, a character you can rely on every morning and throughout the whole day. Not just another 'designer chair', but a sophisticated piece of furniture that provides superior comfort and looks great. It features a comfortable seat and backrest, depth suspension and gas-damped spring, height adjustment and, thanks to castors, it's easy to move around. And all that at a very reasonable price. In white or black.

W 16.5" x D 16.5" SEAT HEIGHT 16.5" - 22.4" HEIGHT ADJUSTABLE

## **FRAME / STAR BASE** CAST ALUMINIUM

POLISHED

SEAT / BACKREST BEECH PLYWOOD OAK VENEER COLORS BLACK WHITE OAK VENEER CLEAR

STILLFRIED WIEN 40 WALKER STREET, NEW YORK, 10013 NY T 212 226 2921 F 212 226 2948 OFFICE@STILLFRIED.COM WWW.STILLFRIED.COM