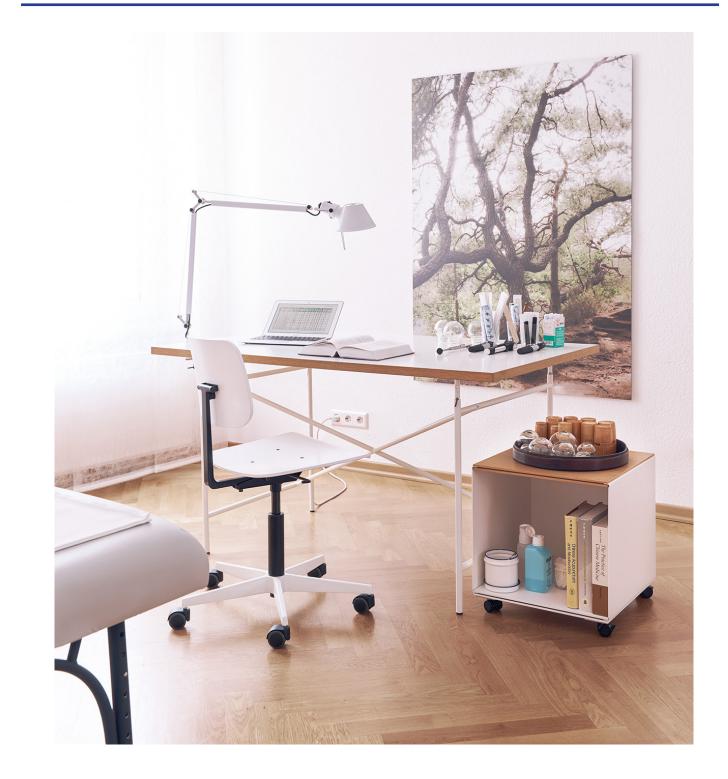

## Mr. Square Task Chair

M RICHARD LAMPERT

D Peter Horn, 2007

Friendly Mr Square, a character you can rely on every morning and throughout the whole day. Not just another 'designer chair', but a sophisticated piece of furniture that provides superior comfort and looks great. It features a comfortable seat and backrest, depth suspension and gas-damped spring, height adjustment and, thanks to castors, it's easy to move around. And all that at a very reasonable price. In white or black.