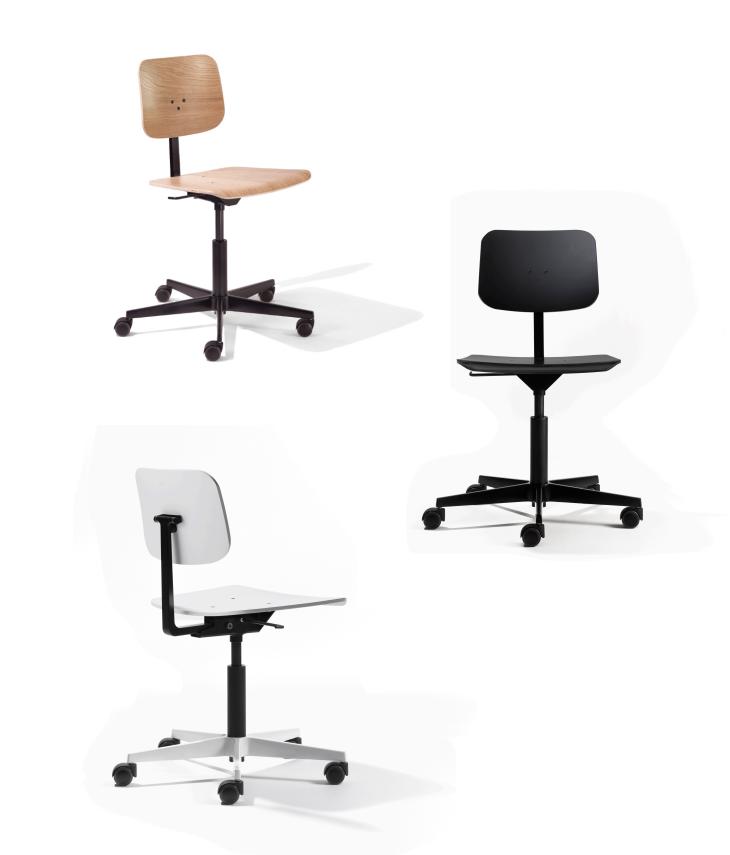

## Mr. Square Task Chair

M RICHARD LAMPERT

D Peter Horn, 2007

Friendly Mr Square, a character you can rely on every morning and throughout the whole day. Not just another 'designer chair', but a sophisticated piece of furniture that provides superior comfort and looks great. It features a comfortable seat and backrest, depth suspension and gas-damped spring, height adjustment and, thanks to castors, it's easy to move around. And all that at a very reasonable price. In white or black.

## **FRAME / STAR BASE** CAST ALUMINIUM

POLISHED

SEAT / BACKREST BEECH PLYWOOD OAK VENEER COLORS BLACK WHITE OAK VENEER CLEAR

STILLFRIED WIEN 40 WALKER STREET, NEW YORK, 10013 NY T 212 226 2921 F 212 226 2948 OFFICE@STILLFRIED.COM WWW.STILLFRIED.COM