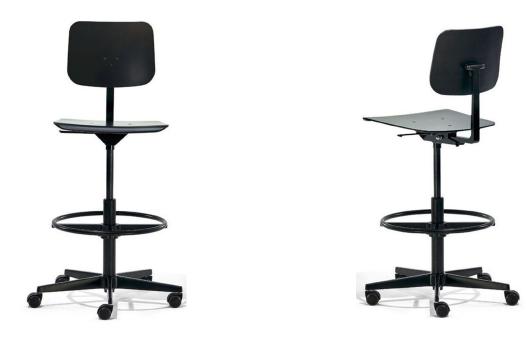

## MR. SQUARE HIGH CHAIR

## M RICHARD LAMPERT

Friendly Mr Square, a character you can rely on every morning and throughout the whole day. Not just another 'designer chair', but a sophisticated piece of furniture that provides superior comfort and looks great. It features a comfortable seat and backrest, depth suspension and gas-damped spring, height adjustment and, thanks to castors, it's easy to move around. And all that at a very reasonable price. In white or black.

W 16.5" x D 16.5" x H 21.2"-31.1" height adjustable

STAR BASE AND FRAME CAST ALUMINIUM, POLISHED SEAT AND BACKREST

COLORS BLACK WHITE