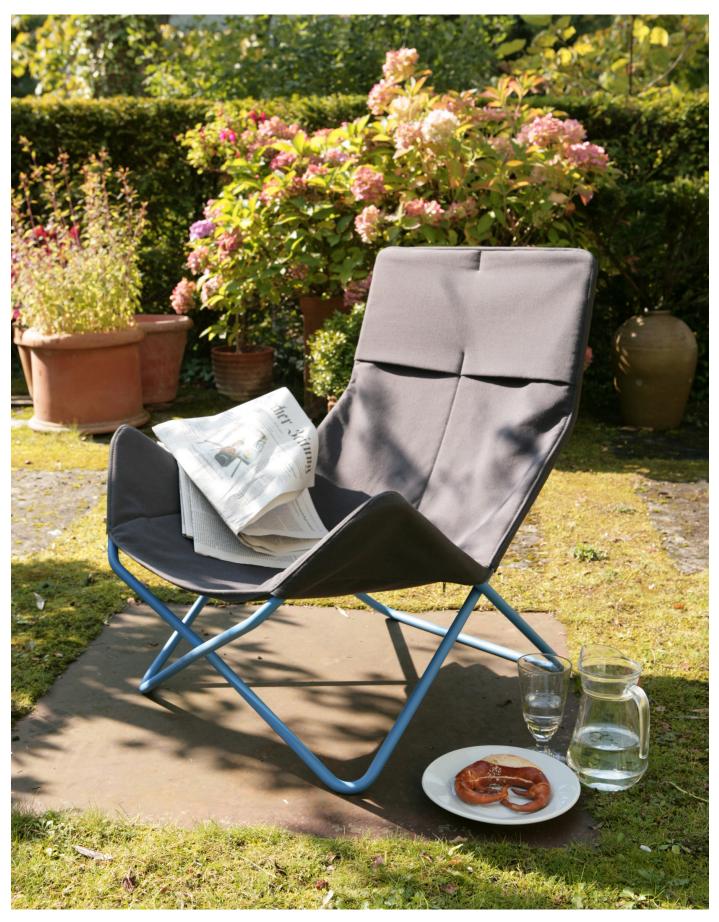

## In-Out Chair

- M RICHARD LAMPERT
- D Eric Degenhardt

A lightweight and utterly comfortable armchair for indoor and outdoor use.

A chair to retreat to with a good book or to relax and listen to your favourite music. A visually appealing, yet natural, tubular steel construction with weather-resistant powder coating. Frames are available in various colors and with many different covers. The cover is easy to remove and padded with foam for superior comfort. For outdoor use, the covers are available with a weatherproof net made from coated hemp. An

ingenious chair, just as ideal for having a nap in the office as it is for enjoying cool drinks in the garden or for relaxing in front of the fireplace.

W 29.5" x D 31.9" x H 33.1" SEAT HEIGHT 12.2"

STILLFRIED WIEN 40 WALKER STREET, NEW YORK, 10013 NY T 212 226 2921 F 212 226 2948 OFFICE@STILLFRIED.COM WWW.STILLFRIED.COM