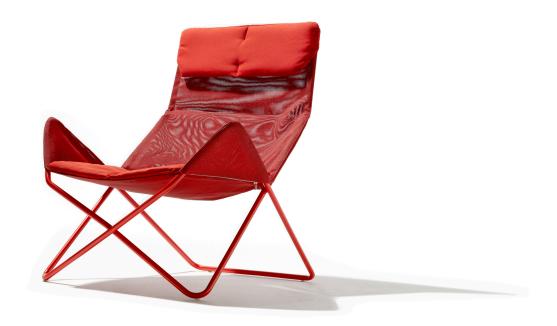

## In-Out Chair

- M RICHARD LAMPERT
- D Eric Degenhardt

A lightweight and utterly comfortable armchair for indoor and outdoor use.

A chair to retreat to with a good book or to relax and listen to your favourite music. A visually appealing, yet natural, tubular steel construction with weather-resistant powder coating. Frames are available in various colors and with many different covers. The cover is easy to remove and padded with foam for superior comfort. For outdoor use, the covers are available with a weatherproof net made from coated hemp. An

ingenious chair, just as ideal for having a nap in the office as it is for enjoying cool drinks in the garden or for relaxing in front of the fireplace.

W 29.5" x D 31.9" x H 33.1" SEAT HEIGHT 12.2"

STILLFRIED WIEN 40 WALKER STREET, NEW YORK, 10013 NY T 212 226 2921 F 212 226 2948 OFFICE@STILLFRIED.COM WWW.STILLFRIED.COM