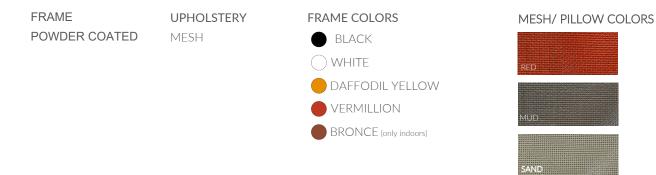

## In-Out Chair

- M RICHARD LAMPERT
- D Eric Degenhardt

A lightweight and utterly comfortable armchair for indoor and outdoor use.

A chair to retreat to with a good book or to relax and listen to your favourite music. A visually appealing, yet natural, tubular steel construction with weather-resistant powder coating. Frames are available in various colors and with many different covers. The cover is easy to remove and padded with foam for superior comfort. For outdoor use, the covers are available with a weatherproof net made from coated hemp. An