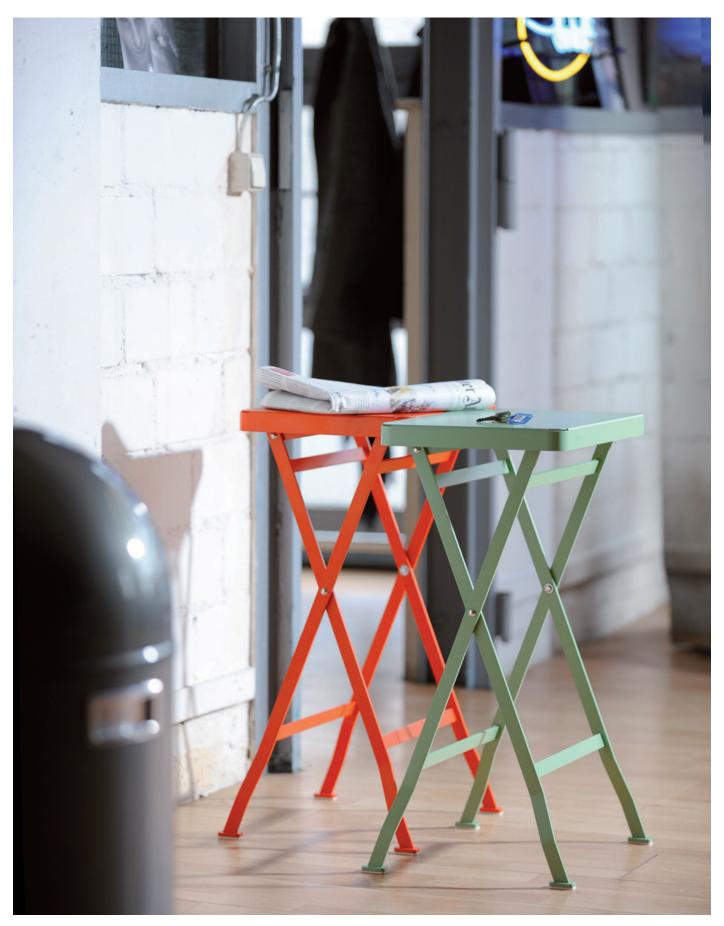

## Flip Side Table

M RICHARD LAMPERT

D Alexander Seifried, 2007/2008

A modern redesign of the folding table archetype had long been overdue. For interior and exterior use. This table stands out by precision craftsmanship and premium quality. Its clear form mirrors the product's simplicity and functionality. The table can be used everywhere, it is stable, easy to move around and takes up little storage space when folded. An optional bottom shelf provides storage for magazines and books. Available in many great colours ranging from charcoal to orange and ice green