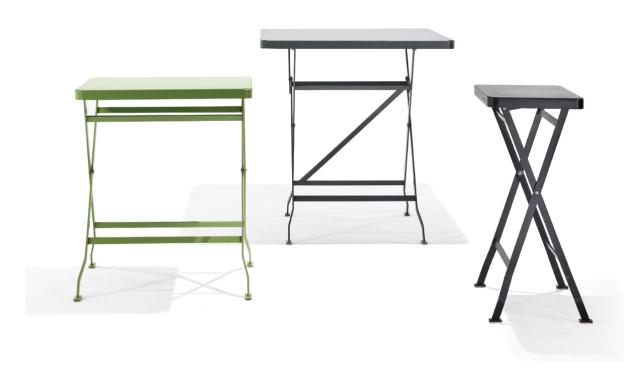

## Flip Side Table

M RICHARD LAMPERT

D Alexander Seifried, 2007/2008

A modern redesign of the folding table archetype had long been overdue. For interior and exterior use. This table stands out by precision craftsmanship and premium quality. Its clear form mirrors the product's simplicity and functionality. The table can be used everywhere, it is stable, easy to move around and takes up little storage space when folded. An optional bottom shelf provides storage for magazines and books. Available in many great colours ranging from charcoal to orange and ice green

L 15" x W 10.8" x H 24.8"A L 21.7" x W 15" X H 24.8"

MATERIAL

STAINLESS STEEL

BLACK

WHITE

BASALT GREY

IVORY LIGHT

PALE GREEN