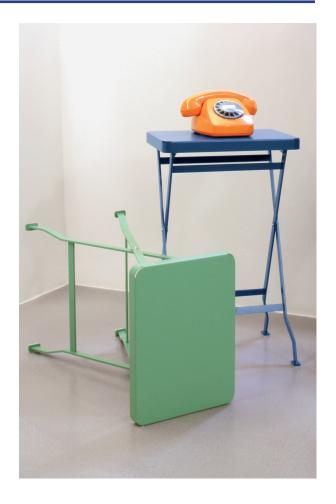

## Flip Side Table

M RICHARD LAMPERT

D Alexander Seifried, 2007/2008

A modern redesign of the folding table archetype had long been overdue. For interior and exterior use. This table stands out by precision craftsmanship and premium quality. Its clear form mirrors the product's simplicity and functionality. The table can be used everywhere, it is stable, easy to move around and takes up little storage space when folded. An optional bottom shelf provides storage for magazines and books. Available in many great colours ranging from charcoal to orange and ice green