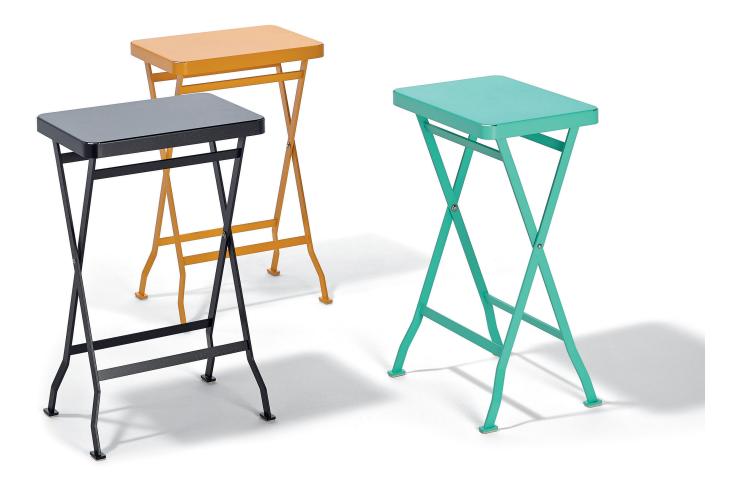

## Flip Side Table

M RICHARD LAMPERT

D Alexander Seifried, 2007/2008

A modern redesign of the folding table archetype had long been overdue. For interior and exterior use. This table stands out by precision craftsmanship and premium quality. Its clear form mirrors the product's simplicity and functionality. The table can be used everywhere, it is stable, easy to move around and takes up little storage space when folded. An optional bottom shelf provides storage for magazines and books. Available in many great colours ranging from charcoal to orange and ice green

L 15" x W 10.8" x H 24.8"A L 21.7" x W 15" X H 24.8"

MATERIAL

STAINLESS STEEL

BLACK

WHITE

BASALT GREY

IVORY LIGHT

PALE GREEN