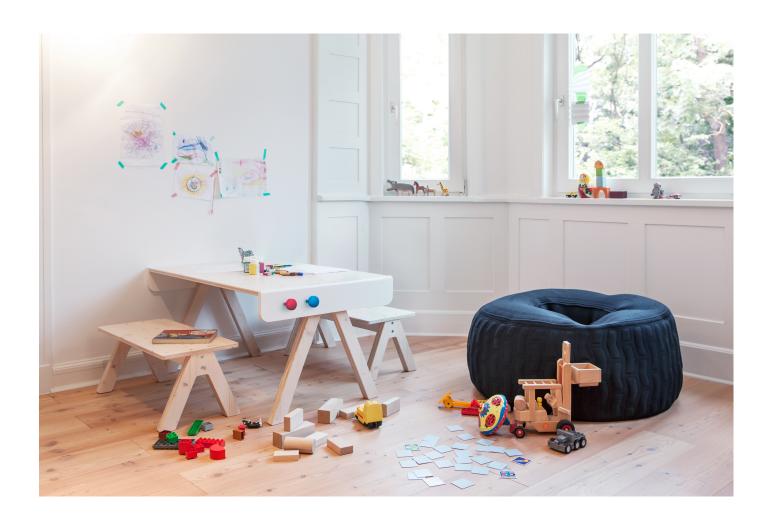

## FAMILLE GARAGE

D ALEXANDER SEIFRIEDM RICHARD LAMPERT

With this furniture system, nothing remains the way it seems in the beginning. The baby's changing table becomes a storage unit for toys, the base of the dresser becomes a bench and the dresser turns into a shelf. Just like at a real workshop. Everything is used, installed and stowed in drawers. From baby clothes to doll clothes and cars, everything has a place.