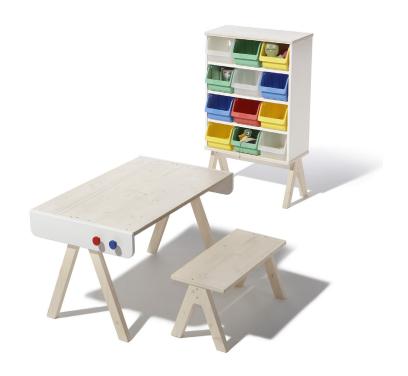

## FAMILLE GARAGE

D ALEXANDER SEIFRIEDM RICHARD LAMPERT

With this furniture system, nothing remains the way it seems in the beginning. The baby's changing table becomes a storage unit for toys, the base of the dresser becomes a bench and the dresser turns into a shelf. Just like at a real workshop. Everything is used, installed and stowed in drawers. From baby clothes to doll clothes and cars, everything has a place.

storage small: W 26.2" x D 12" x H 39.8" storage large: W 39" x D 17.7" x H 36.2"

storage w/ changing table: W 40.7" x D 25.6" x H 40.2"

table: W 40.7" x D 25.6" x H 20.5" bench: W 27" x D 12.2" x H 11.4"

## MATERIAL

3 LAYER SOLID SPRUCE/FIR CLEAR FINISH SMALL AMOUNT OF WHITE PIGMENT MDF WITH WHITE LACQUER FINISH