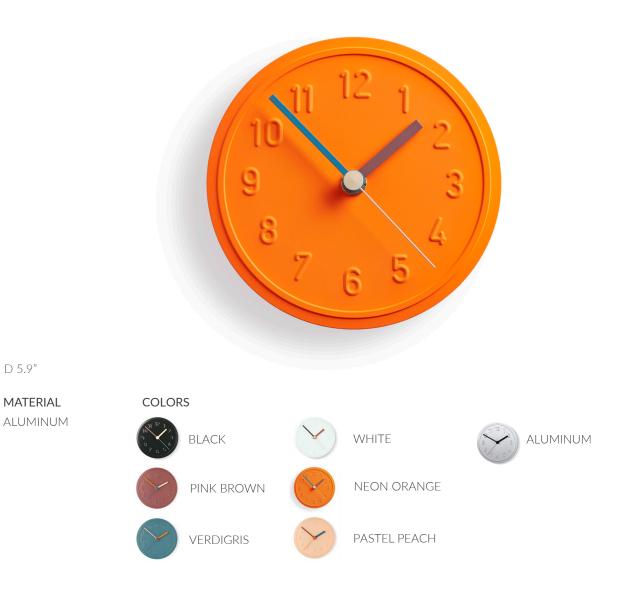

## Alu Alu Wallclock

- M RICHARD LAMPERT
- D Jochen Gros, 1979

Reduced to the essential: a quarz clock movement, hands and the classical name plate. Deeply embossed in thick aluminium. A normal typology and in classical colours like white, black, aluminium, red and yellow gives this clock its authentic charm.

TIMELESS.

2012, we asked Alexander Seifried to flavour the clock with cool colours. This resulted in four colours, which complement each other on the clock face and hand. On top of that, the numerary are not silhouetted by different colours, which makes the clock look distinctly different.