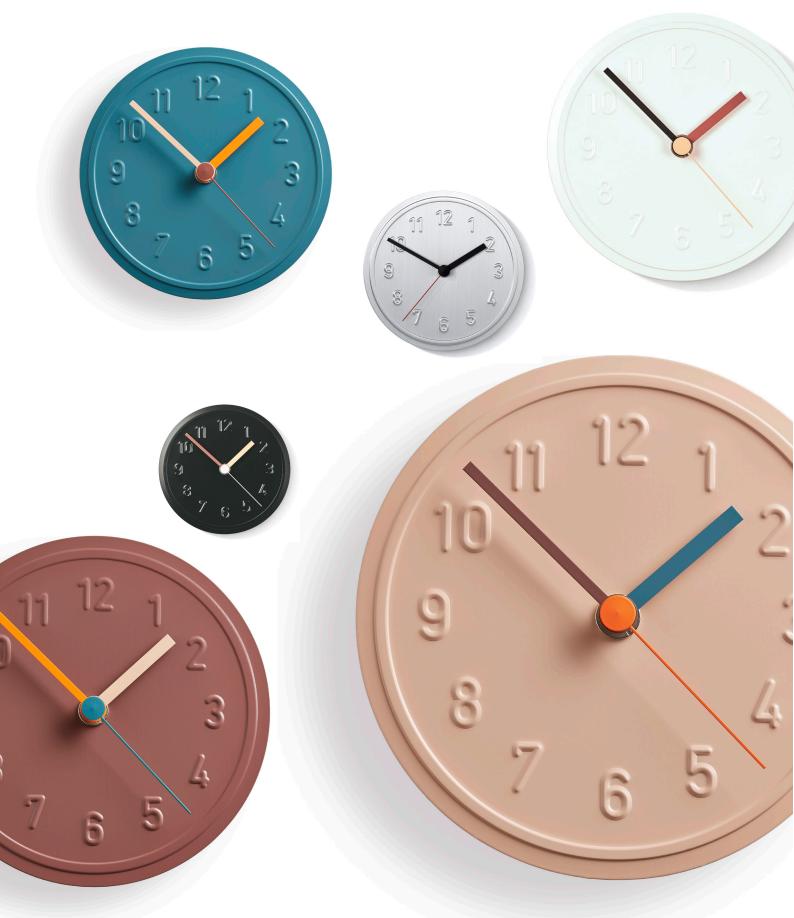

TIMELESS.

2012, we asked Alexander Seifried to flavour the clock with cool colours. This resulted in four colours, which complement each other on the clock face and hand. On top of that, the numerary are not silhouetted by different colours, which makes the clock look distinctly different.