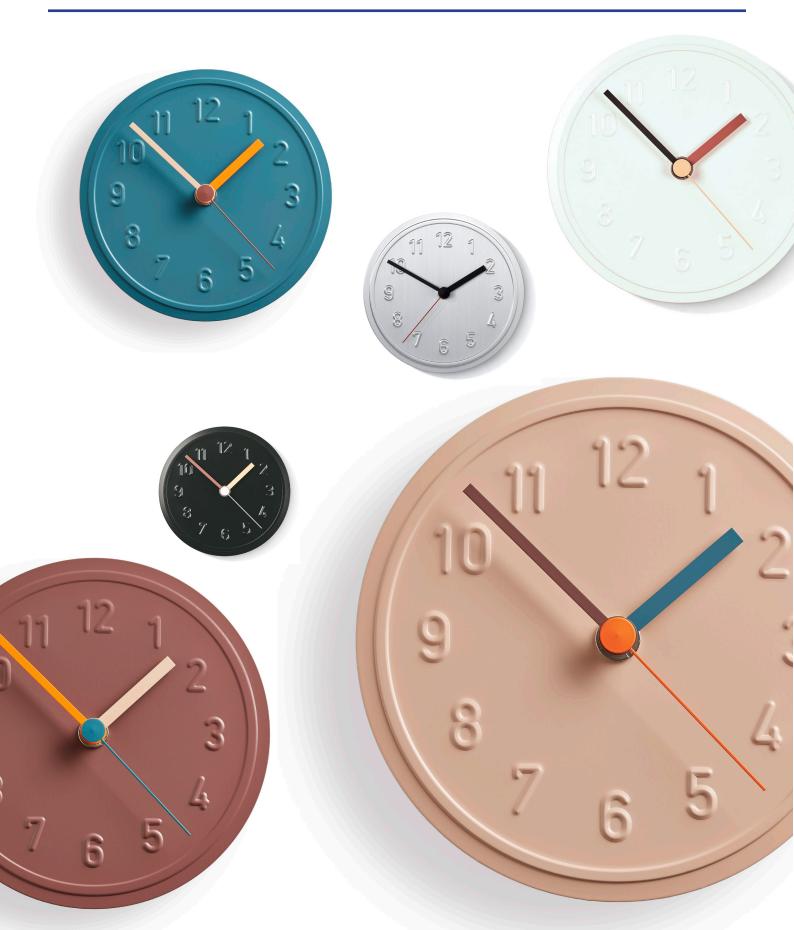

## TIMELESS.

2012, we asked Alexander Seifried to flavour the clock with cool colours. This resulted in four colours, which complement each other on the clock face and hand. On top of that, the numerary are not silhouetted by different colours, which makes the clock look distinctly different.

D 5.9"

MATERIAL

COLORS

ALUMINIUM VERDIGRIS

NEON ORANGE PASTELL PEACH PINK BROWN ALUMINIUM BLACK WHITE