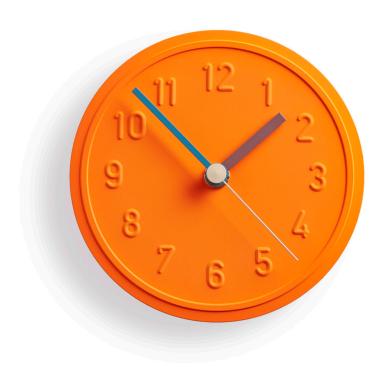

## TIMELESS.

2012, we asked Alexander Seifried to flavour the clock with cool colours. This resulted in four colours, which complement each other on the clock face and hand. On top of that, the numerary are not silhouetted by different colours, which makes the clock look distinctly different.

D 5.9"

MATERIAL

COLORS

ALUMINIUM VERDIGRIS

NEON ORANGE PASTELL PEACH PINK BROWN ALUMINIUM BLACK WHITE