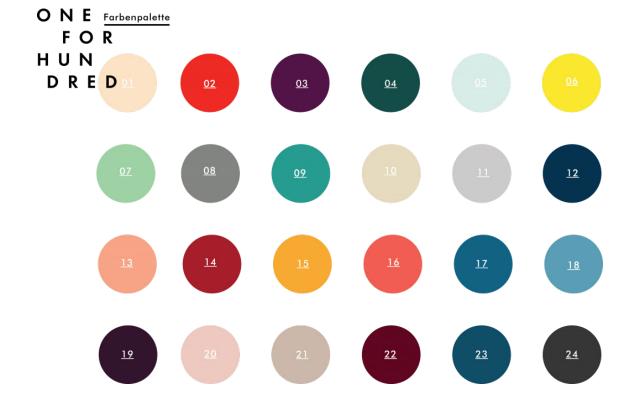

## RIBBON SHELF

M ONE FOR HUNDRED

D ANNA PRINZHORN

The Ribbon shelving system consists of a curved, powder-coated steel strip and shelves made of oiled solid wood. The brackets are attached to the wall with two screws and covered with a handcrafted brass cap. The wooden boards are inserted without any tools. The brackets also serve as bookends and are available in One For hundred signature colors. The wood boards are available in custom sizes.