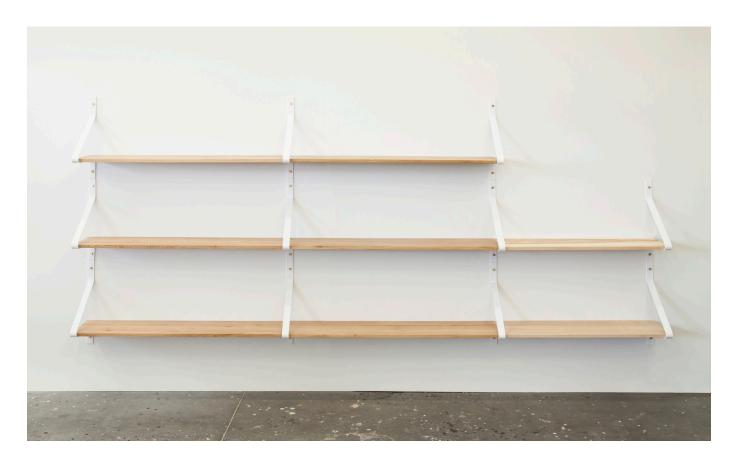

## RIBBON SHELF

M ONE FOR HUNDRED

D ANNA PRINZHORN

The Ribbon shelving system consists of a curved, powder-coated steel strip and shelves made of oiled solid wood. The brackets are attached to the wall with two screws and covered with a handcrafted brass cap. The wooden boards are inserted without any tools. The brackets also serve as bookends and are available in One For hundred signature colors. The wood boards are available in custom sizes.

BOARDS: L 51.2" x W 11.6" x H 0.5" BRACKETS: W 1.6" x D 11.8" x H 20.9"

**BOARDS** 

SOLID WOOD
PAINTED SOLID WOOD

**BRACKETS** 

POWDER COATED STEEL

**BRASS CAPS** 

BRUSHED

POWDER-COATED