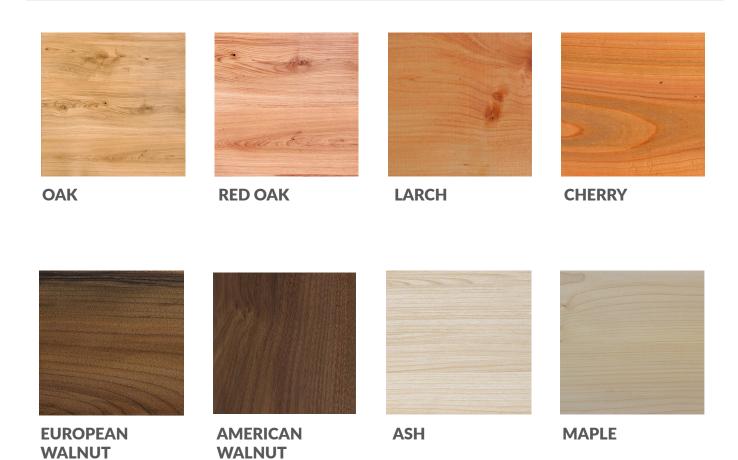

BOARDS: L 51.2" x W 11.6" x H 0.5" BRACKETS: W 1.6" x D 11.8" x H 20.9"

**BOARDS** 

SOLID WOOD
PAINTED SOLID WOOD

**BRACKETS** 

POWDER COATED STEEL

**BRASS CAPS** 

BRUSHED

POWDER-COATED