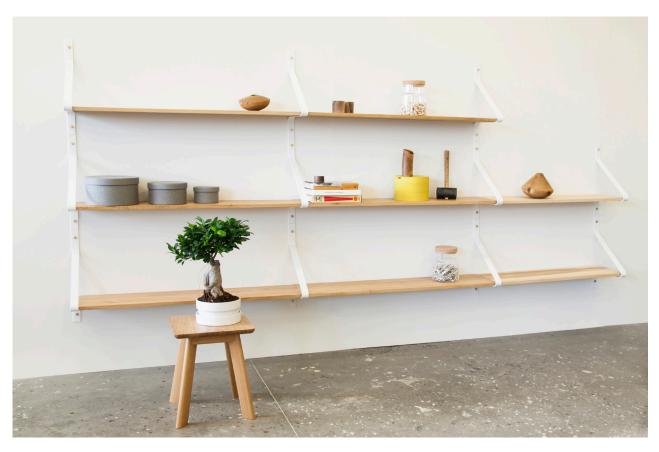

## RIBBON SHELF

M ONE FOR HUNDRED

D ANNA PRINZHORN

The Ribbon shelving system consists of a curved, powder-coated steel strip and shelves made of oiled solid wood. The brackets are attached to the wall with two screws and covered with a handcrafted brass cap. The wooden boards are inserted without any tools. The brackets also serve as bookends and are available in One For hundred signature colors. The wood boards are available in custom sizes.

BOARDS: L 51.2" x W 11.6" x H 0.5" BRACKETS: W 1.6" x D 11.8" x H 20.9"

**BOARDS** 

SOLID WOOD
PAINTED SOLID WOOD

**BRACKETS** 

POWDER COATED STEEL

**BRASS CAPS** 

BRUSHED

POWDER-COATED