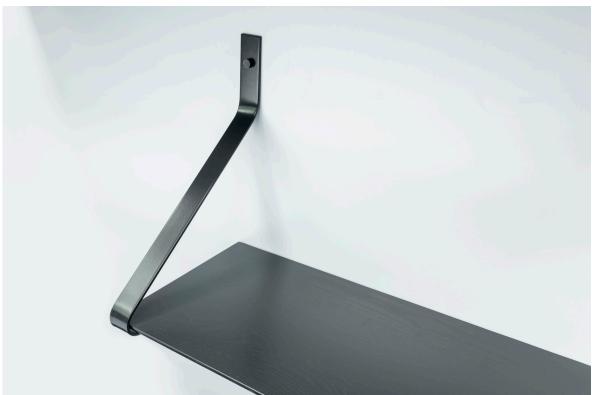

## RIBBON SHELF

M ONE FOR HUNDRED

D ANNA PRINZHORN

The Ribbon shelving system consists of a curved, powder-coated steel strip and shelves made of oiled solid wood. The brackets are attached to the wall with two screws and covered with a handcrafted brass cap. The wooden boards are inserted without any tools. The brackets also serve as bookends and are available in One For hundred signature colors. The wood boards are available in custom sizes.

BOARDS: L 51.2" x W 11.6" x H 0.5" BRACKETS: W 1.6" x D 11.8" x H 20.9"

**BOARDS** 

SOLID WOOD
PAINTED SOLID WOOD

**BRACKETS** 

POWDER COATED STEEL

**BRASS CAPS** 

BRUSHED

POWDER-COATED