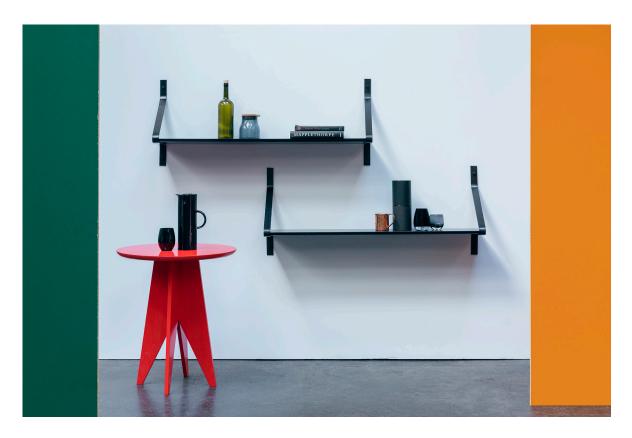

## RIBBON SHELF

M ONE FOR HUNDRED

D ANNA PRINZHORN

The Ribbon shelving system consists of a curved, powder-coated steel strip and shelves made of oiled solid wood. The brackets are attached to the wall with two screws and covered with a handcrafted brass cap. The wooden boards are inserted without any tools. The brackets also serve as bookends and are available in One For hundred signature colors. The wood boards are available in custom sizes.