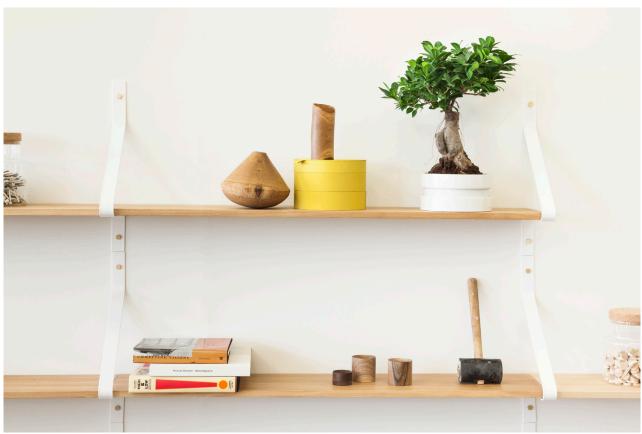

## RIBBON SHELF

M ONE FOR HUNDRED

D ANNA PRINZHORN

The Ribbon shelving system consists of a curved, powder-coated steel strip and shelves made of oiled solid wood. The brackets are attached to the wall with two screws and covered with a handcrafted brass cap. The wooden boards are inserted without any tools. The brackets also serve as bookends and are available in One For hundred signature colors. The wood boards are available in custom sizes.