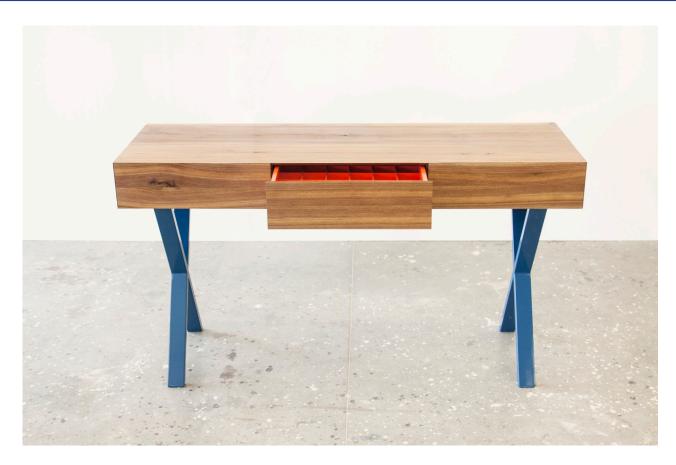

## BAR X CONSOLE

M ONE FOR HUNDRED

D ANNA PRINZHORN

Bar X is a console table that doubles as a discreet bar. The table has three drawers and a removable insert to store whiskey and shot glasses. The drawers close seamlessly and quietly with a soft close adapter.

The solid wood corpus features a colored MDF interior. One For Hundred offers various solid wood finishes, as well as a wide range of colors for MDF. The leg frame is made from tubular steel and will be powder-coated in the color of your choice as well.