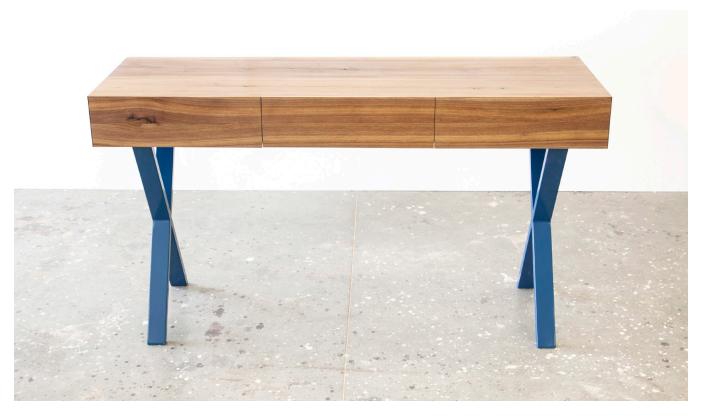

## BAR X CONSOLE

M ONE FOR HUNDRED

D ANNA PRINZHORN

Bar X is a console table that doubles as a discreet bar. The table has three drawers and a removable insert to store whiskey and shot glasses. The drawers close seamlessly and quietly with a soft close adapter.

The solid wood corpus features a colored MDF interior. One For Hundred offers various solid wood finishes, as well as a wide range of colors for MDF. The leg frame is made from tubular steel and will be powder-coated in the color of your choice as well.

Bar X is delivered flat packed, frame and corpus are connected by screws, and can be assembled or disassembled in just a few minutes.

L 63" x W 23.6" x H 37.4"

FRAME CORPUS

POWDER-COATED STEEL SOLID WOOD AND MDF