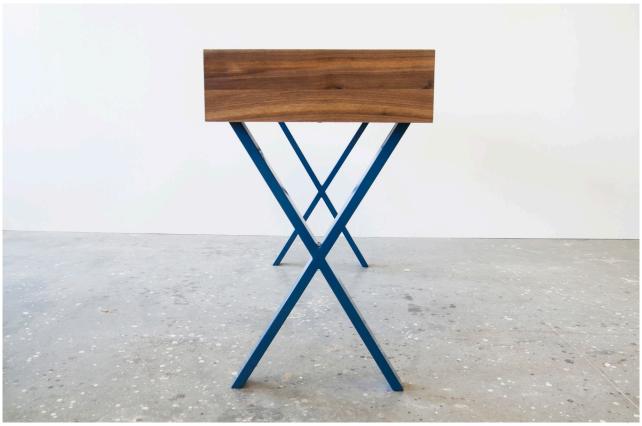

The solid wood corpus features a colored MDF interior. One For Hundred offers various solid wood finishes, as well as a wide range of colors for MDF. The leg frame is made from tubular steel and will be powder-coated in the color of your choice as well.

Bar X is delivered flat packed, frame and corpus are connected by screws, and can be assembled or disassembled in just a few minutes.

L 63" x W 23.6" x H 37.4"

FRAME CORPUS

POWDER-COATED STEEL SOLID WOOD AND MDF