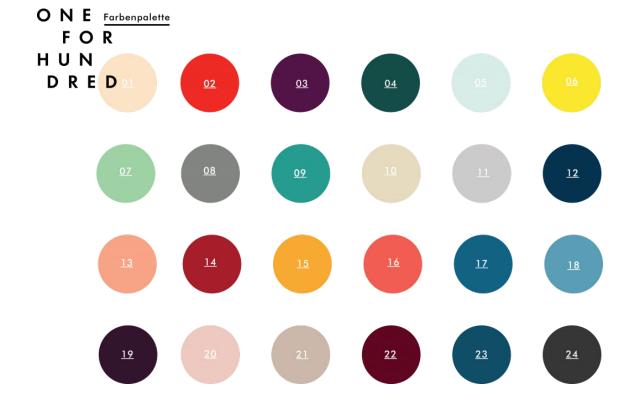

The solid wood corpus features a colored MDF interior. One For Hundred offers various solid wood finishes, as well as a wide range of colors for MDF. The leg frame is made from tubular steel and will be powder-coated in the color of your choice as well.