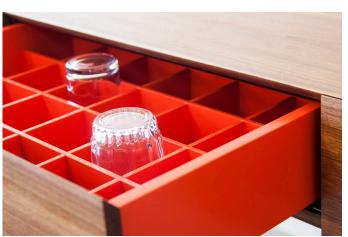

## BAR X CONSOLE

M ONE FOR HUNDRED

D ANNA PRINZHORN

Bar X is a console table that doubles as a discreet bar. The table has three drawers and a removable insert to store whiskey and shot glasses. The drawers close seamlessly and quietly with a soft close adapter.

The solid wood corpus features a colored MDF interior. One For Hundred offers various solid wood finishes, as well as a wide range of colors for MDF. The leg frame is made from tubular steel and will be powder-coated in the color of your choice as well.