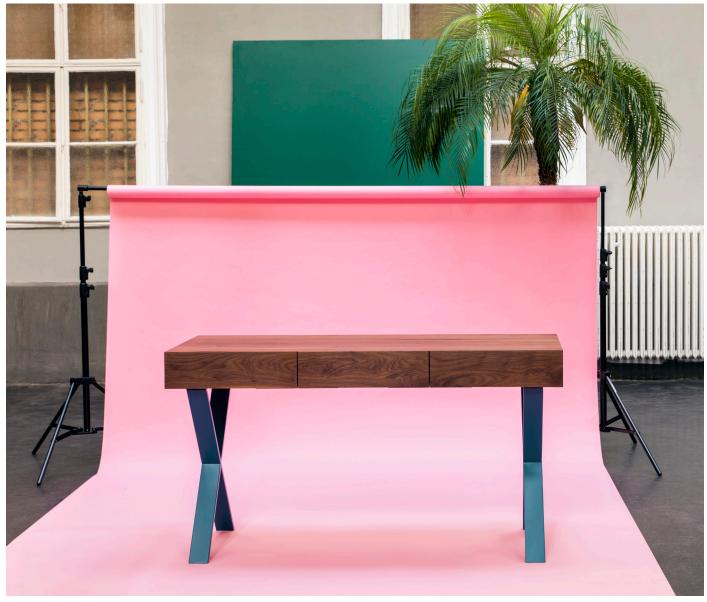

## BAR X CONSOLE

M ONE FOR HUNDRED

D ANNA PRINZHORN

Bar X is a console table that doubles as a discreet bar. The table has three drawers and a removable insert to store whiskey and shot glasses. The drawers close seamlessly and quietly with a soft close adapter.

Bar X is delivered flat packed, frame and corpus are connected by screws, and can be assembled or disassembled in just a few minutes.

L 63" x W 23.6" x H 37.4"

FRAME CORPUS

POWDER-COATED STEEL SOLID WOOD AND MDF