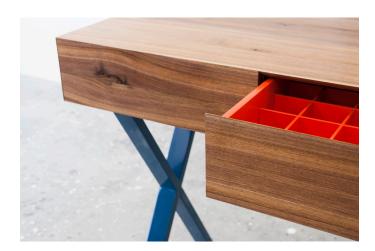

## BAR X CONSOLE

M ONE FOR HUNDRED

D ANNA PRINZHORN

Bar X is a console table that doubles as a discreet bar. The table has three drawers and a removable insert to store whiskey and shot glasses. The drawers close seamlessly and quietly with a soft close adapter.

The solid wood corpus features a colored MDF interior. One For Hundred offers various solid wood finishes, as well as a wide range of colors for MDF. The leg frame is made from tubular steel and will be powder-coated in the color of your choice as well.