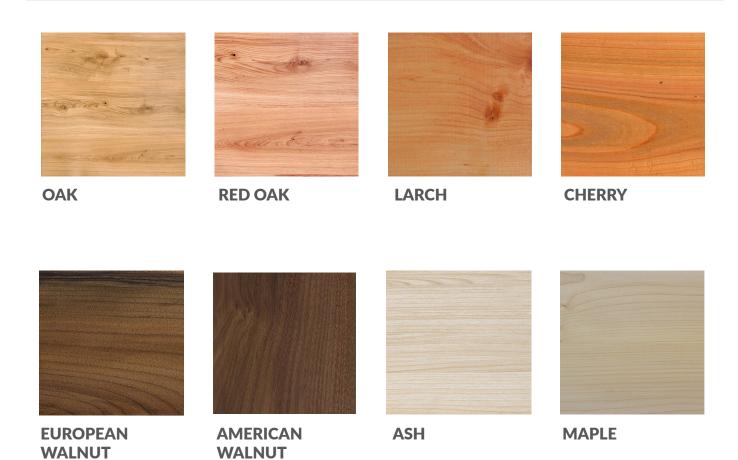

The solid wood corpus features a colored MDF interior. One For Hundred offers various solid wood finishes, as well as a wide range of colors for MDF. The leg frame is made from tubular steel and will be powder-coated in the color of your choice as well.