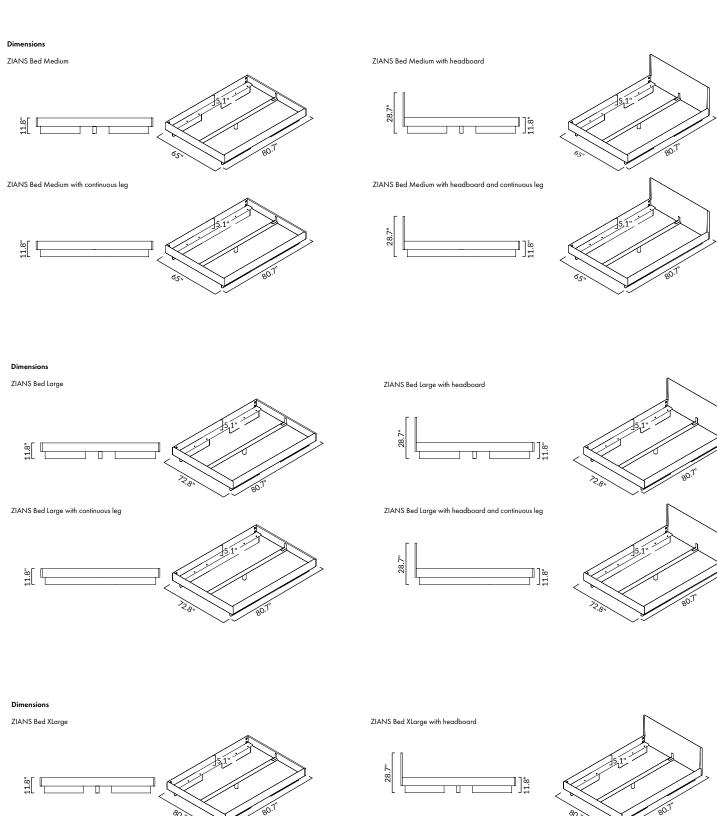

us choice for a peaceful and healing retreat. The wood creates a visual and haptic contrast to the fluffy bedcover and embodies naturalness. The clear shape is the solid foundation for an island of pure security that de-fies worries of everyday life as well as cold air at night.

## **DESIGN**

Jacques Zians, 2018

## MATERIAL

Waxed ash, waxed oak, waxed walnut; custom-made design available (additional woods, colors, and dimensions)

## **FINISH**

| SKU     | OPTION                             |
|---------|------------------------------------|
| ZIBTE01 | Solid ash waxed with white pigment |
| ZIBTE20 | Solid oak waxed                    |
| ZIBTE21 | Solid oak waxed with white pigment |
| ZIBTE23 | Solid oak stained black            |
| ZIBTE30 | Solid walnut waxed                 |