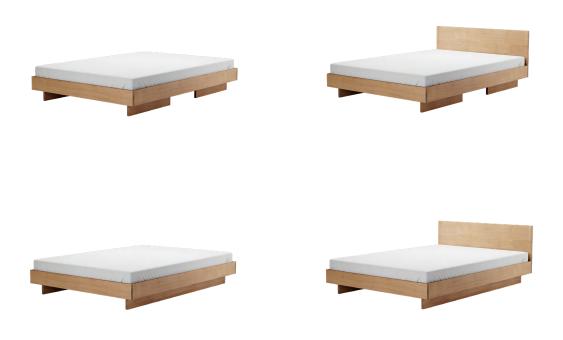

The bed is a place everyone should look forward to. It is a place of yearning and security. It is a place where you rest consciously and where experiences are transformed into memories. The ZIANS Bed is such a place. It breaks through the everyday life and offers an intimate space of dreamy coziness. The natural way of sleeping is at the heart of the design and is fully reflected in all design decisions. The ZIANS bed is the conscious choice for a peaceful and healing retreat. The wood creates a visual and haptic contrast to the fluffy bedcover and embodies naturalness. The clear shape is the solid foundation for an island of pure security that de-fies worries of everyday life as well as cold air at night.