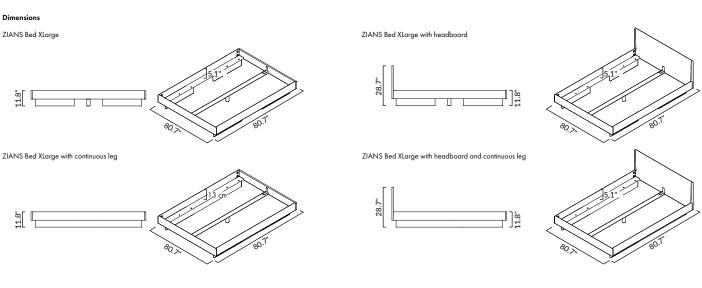

choice for a peaceful and healing retreat. The wood creates a visual and haptic contrast to the fluffy bedcover and embodies naturalness. The clear shape is the solid foundation for an island of pure security that de-fies worries of everyday life as well as cold air at night.

## **DESIGN**

Jacques Zians, 2018

## MATERIAL

Waxed ash, waxed oak, waxed walnut; custom-made design available (additional woods, colors, and dimensions)

## **FINISH**

| SKU     | OPTION                             |
|---------|------------------------------------|
| ZIBTE01 | Solid ash waxed with white pigment |
| ZIBTE20 | Solid oak waxed                    |
| ZIBTE21 | Solid oak waxed with white pigment |
| ZIBTE23 | Solid oak stained black            |
| ZIBTE30 | Solid walnut waxed                 |