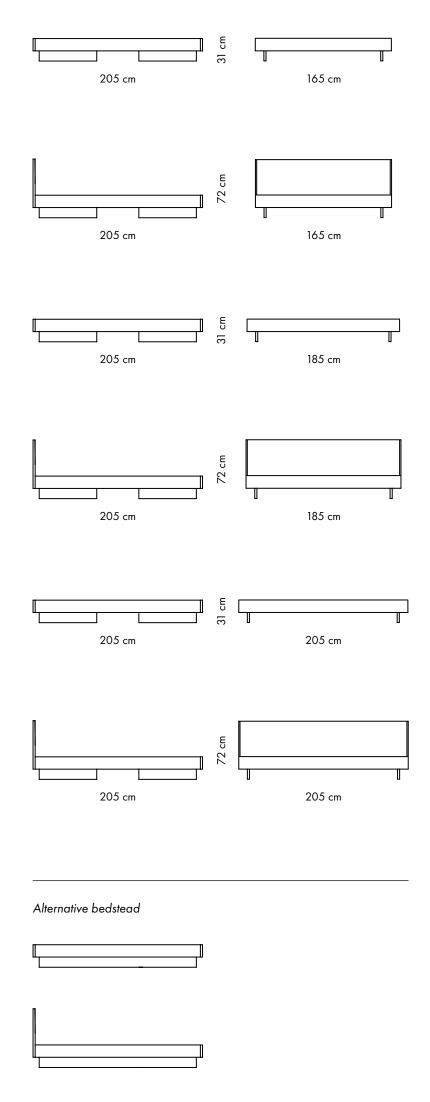

uch a place. It breaks through the everyday life and offers an intimate space of dreamy coziness. The natural way of sleeping is at the heart of the design and is fully reflected in all design decisions. The ZIANS bed is the conscious choice for a peaceful and healing retreat. The wood creates a visual and haptic contrast to the fluffy bedcover and embodies naturalness. The clear shape is the solid foundation for an island of pure security that defies worries of everyday life as well as cold air at night.

## **DESIGN**

Jacques Zians, 2018

## **MATERIAL**

Waxed ash, waxed oak, waxed walnut; custom-made design available (additional woods, colors, and dimensions)

## **FINISH**



Waxed ash with white pigment ZIB201



Waxed oak ZIB220



Matt lacquered oak ZIB222



Waxed walnut ZIB230