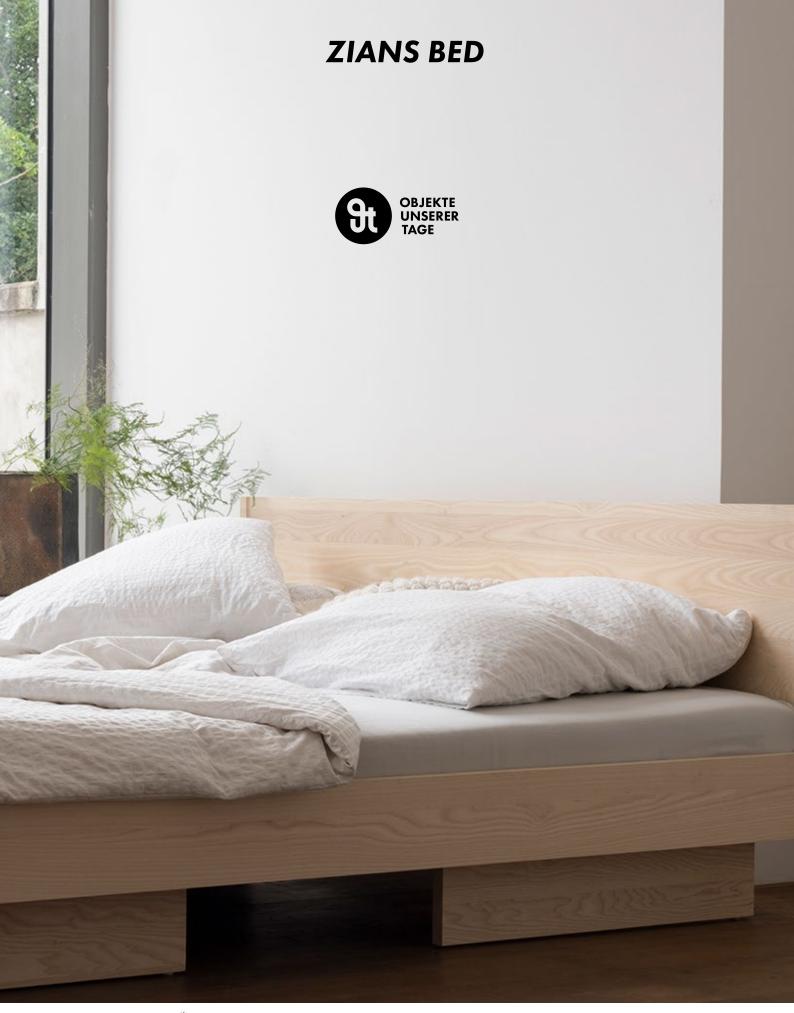

The bed is a place everyone should look forward to. It is a place of yearning and security. It is a place where you rest consciously and where experiences are transformed into memories. The ZIANS Bed is such a place. It breaks through the everyday life and offers an intimate space of dreamy coziness. The natural way of sleeping is at the heart of the design and is fully reflected in all design decisions. The ZIANS bed is the conscious choice for a peaceful and healing retreat. The wood creates a visual and haptic contrast to the fluffy bedcover and embodies naturalness. The clear shape is the solid foundation for an island of pure security that defies worries of everyday life as well as cold air at night.

## **MATERIAL**

Waxed ash, waxed oak, waxed walnut; custom-made design available (additional woods, colors, and dimensions)