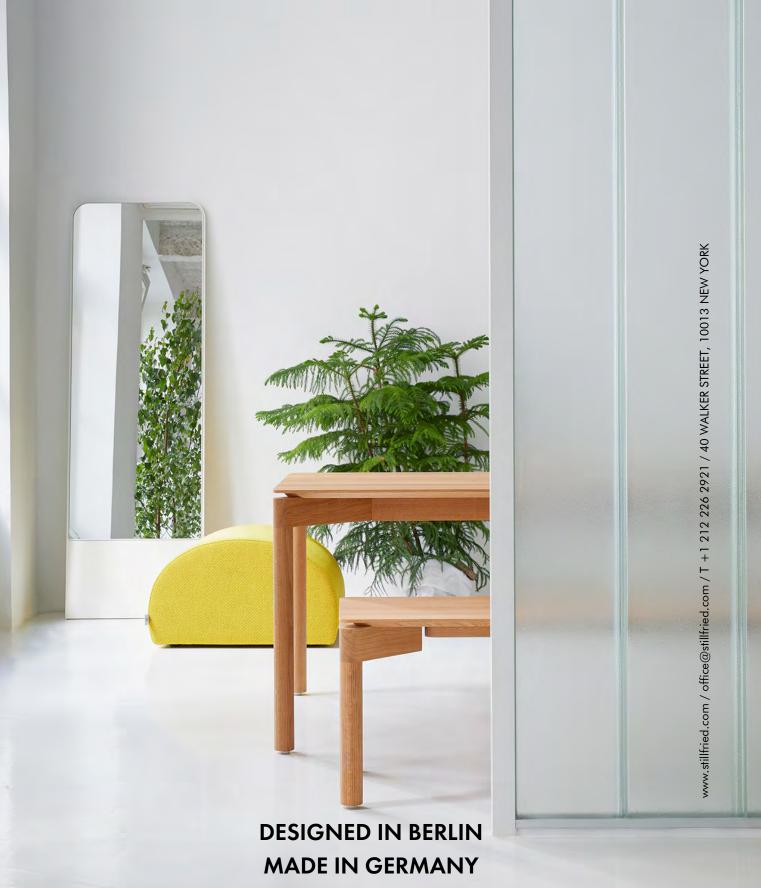

## EFFORTLESS YET BOLD WEDEKIND TABLE & BENCH

We connect memories with a table - hilarious game nights, a successful project or romantic candlelit dinners. The WEDEKIND Table will host the most memorable and beautiful stories.

The almost floating tabletop complements the classic design language with a bold reference to the present. WEDEKIND radiates an effortless lightness and emphasizes the natural beauty of the oak wood from sustainable forestry over a length of up to 2.80 meters. On the other hand, powerful and shaping frames provide a balanced opposite pole.

The WEDEKIND Table is a timeless, honest object that can withdraw without becoming casual. An object of precision craftsmanship and carpentry, radically constructed on a distinct design. Characterized by the interplay of floating lightness and powerful presence.

The design language of the Bench is based on the family's WEDEKIND Table. The almost floating staged seat is characteristic of the design and radiates an effortless lightness. The natural beauty of the sustainably certified oak wood makes the WEDEKIND Bench a timeless object of precision craftsmanship and artful carpentry.