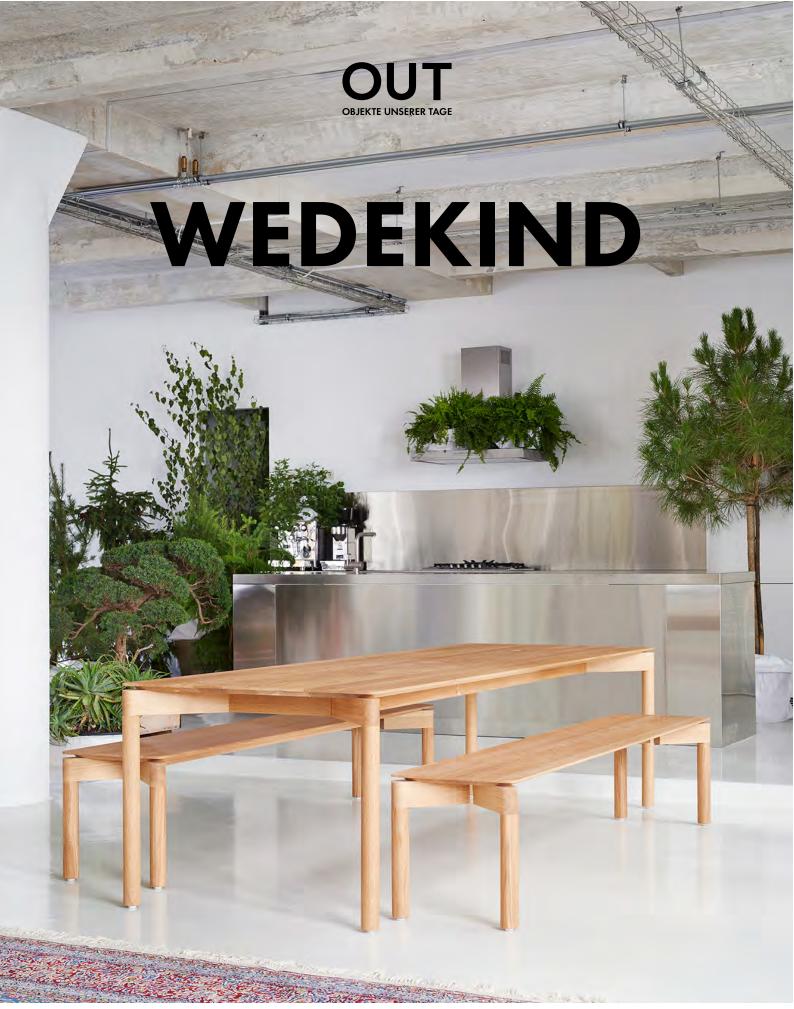

## EFFORTLESS YET BOLD WEDEKIND TABLE & BENCH

We connect memories with a table - hilarious game nights, a successful project or romantic candlelit dinners. The WEDEKIND Table will host the most memorable and beautiful stories.

The almost floating tabletop complements the classic design language with a bold reference to the present. WEDEKIND radiates an effortless lightness and emphasizes the natural beauty of the oak wood from sustainable forestry over a length of up to 2.80 meters. On the other hand, powerful and shaping frames provide a balanced opposite pole.

The WEDEKIND Table is a timeless, honest object that can withdraw without becoming casual. An object of precision craftsmanship and carpentry, radically constructed on a distinct design. Characterized by the interplay of floating lightness and powerful presence.