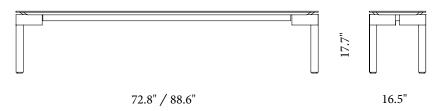

2.80 meters. On the other hand, powerful and shaping frames provide a balanced opposite pole.

The WEDEKIND Table is a timeless, honest object that can withdraw without becoming casual. An object of precision craftsmanship and carpentry, radically constructed on a distinct design. Characterized by the interplay of floating lightness and powerful presence.

The design language of the Bench is based on the family's WEDEKIND Table. The almost floating staged seat is characteristic of the design and radiates an effortless lightness. The natural beauty of the sustainably certified oak wood makes the WEDEKIND Bench a timeless object of precision craftsmanship and artful carpentry.

## **DESIGN**

OUT, 2020

## **MATERIAL**

Waxed oak, matt lacquered oak

## **DIMENSIONS**

TABLE



**BENCH**