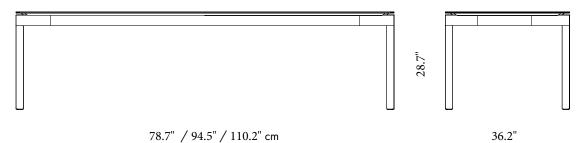

ength of up to 2.80 meters. On the other hand, powerful and shaping frames provide a balanced opposite pole.

The WEDEKIND Table is a timeless, honest object that can withdraw without becoming casual. An object of precision craftsmanship and carpentry, radically constructed on a distinct design. Characterized by the interplay of floating lightness and powerful presence.

The design language of the Bench is based on the family's WEDEKIND Table. The almost floating staged seat is characteristic of the design and radiates an effortless lightness. The natural beauty of the sustainably certified oak wood makes the WEDEKIND Bench a timeless object of precision craftsmanship and artful carpentry.

## **DESIGN**

OUT, 2020

## **MATERIAL**

Waxed oak, matt lacquered oak

## **DIMENSIONS**

TABLE



**BENCH**