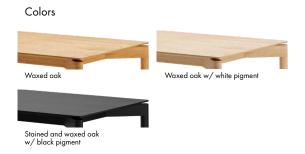

.80 meters. On the other hand, powerful and shaping frames provide a balanced opposite pole.

The WEDEKIND Table is a timeless, honest object that can withdraw without becoming casual. An object of precision craftsmanship and carpentry, radically constructed on a distinct design. Characterized by the interplay of floating lightness and powerful presence.

The design language of the Bench is based on the family's WEDEKIND Table. The almost floating staged seat is characteristic of the design and radiates an effortless lightness. The natural beauty of the sustainably certified oak wood makes the WEDEKIND Bench a timeless object of precision craftsmanship and artful carpentry.

## **DESIGN**

OUT, 2020

## **MATERIAL**

Waxed oak, matt lacquered oak

## **DIMENSIONS**

TABLE



**BENCH**