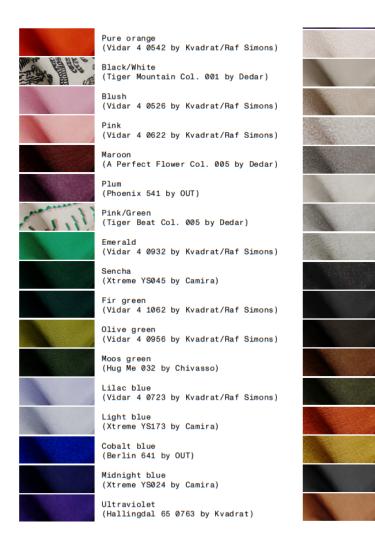

#### **DIMENSIONS**

23.2" Stackable (up to 4 chairs)

Ivory (Berlin 121 by OUT)

(Seoul 141 by OUT)

Stone gray (Berlin 801 by OUT)

(Lyon 121 by OUT)

Anthracite (Lyon 841 by OUT)

Dark gray (Seoul 821 by OUT)

(Phoenix 321 by OUT)

(Phoenix 761 by OUT)

Leather Dunes anthracite (Sørensen Leather)

Leather Dunes cognac (Sørensen Leather)

Pine

Amber

Light gray (Phoenix 161 by OUT)

Ash gray (Hallingdal 65 0110 by Kvadrat)

Anthracite (Hallingdal 65 0180 by Kvadrat)

(A Perfect Flower Col. 008 by Dedar)

(A Perfect Flower Col. 009 by Dedar)

(Hug Me 071 by Chivasso)

(Nimbus Col. 007 by Dedar)

Beige

Cream