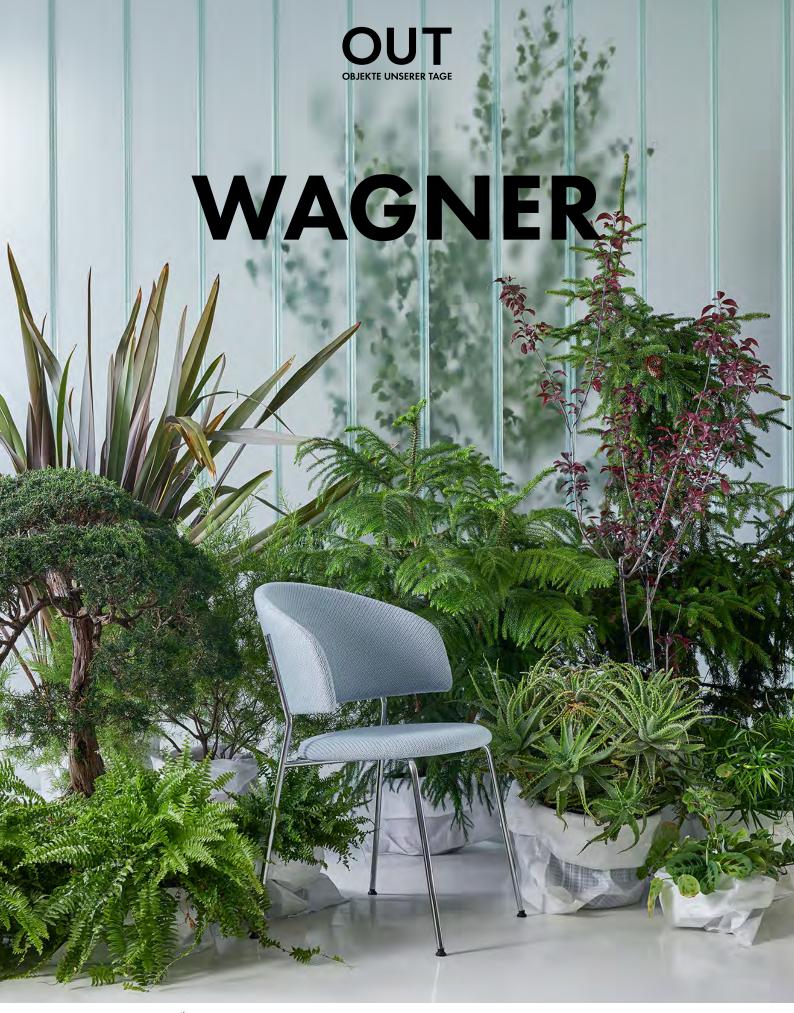

# WELCOME HOME THE WAGNER DINING CHAIR

Some places immediately radiate a feeling of familiarity and intimacy. The fully upholstered WAGNER Dining Chair invites you to experience this feeling in a special way at any location.

As with the entire WAGNER family, the generous backrest is also a supporting armrest and cultivates the impression of security. The handcrafted upholstery of the WAGNER Dining Chair has an extremely comfortable height in the back area and fits ergonomically. The frame, made of powder-coated or chromed steel, harmonizes the design and makes it stackable.

With a selection of the highest quality fabrics, the WAGNER Dining Chair can be customized for restaurants, the office or the dining table at home. A timeless object that documents local craftsmanship and redefines seating comfort in its class.