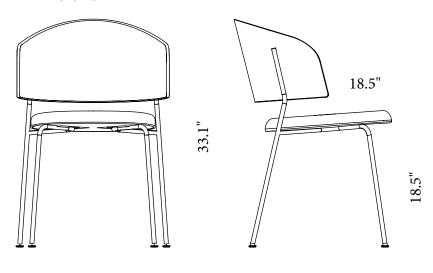

#### **DIMENSIONS**

23.2" Stackable (up to 4 chairs)

Ivory (Berlin 121 by OUT)

(Seoul 141 by OUT)

Stone gray (Berlin 801 by OUT)

(Lyon 121 by OUT)

Anthracite (Lyon 841 by OUT)

Dark gray (Seoul 821 by OUT)