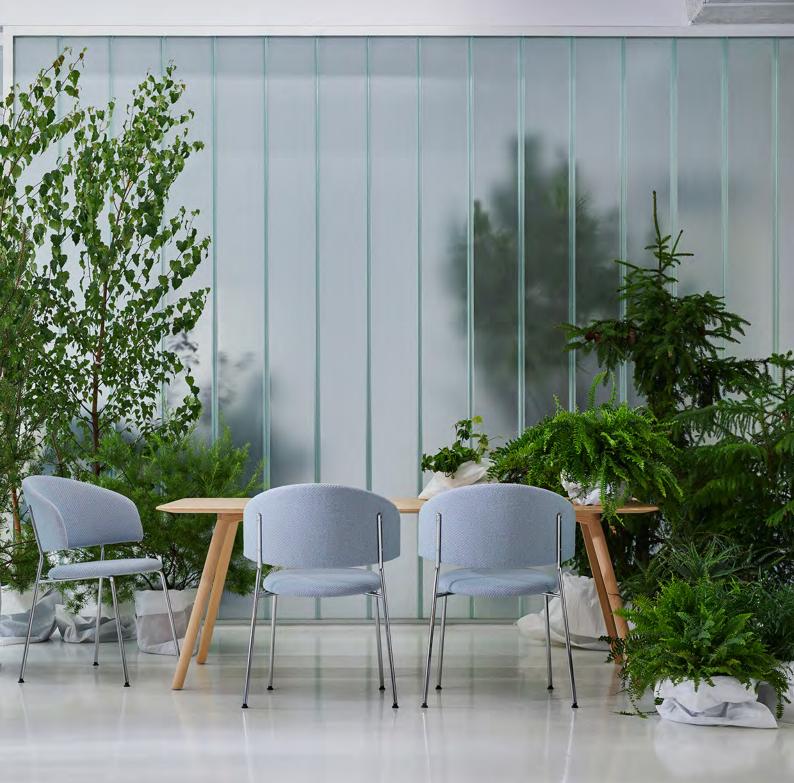

# WELCOME HOME THE WAGNER DINING CHAIR

Some places immediately radiate a feeling of familiarity and intimacy. The fully upholstered WAGNER Dining Chair invites you to experience this feeling in a special way at any location.

As with the entire WAGNER family, the generous backrest is also a supporting armrest and cultivates the impression of security. The handcrafted upholstery of the WAGNER Dining Chair has an extremely comfortable height in the back area and fits ergonomically. The frame, made of powder-coated or chromed steel, harmonizes the design and makes it stackable.

With a selection of the highest quality fabrics, the WAGNER Dining Chair can be customized for restaurants, the office or the dining table at home. A timeless object that documents local craftsmanship and redefines seating comfort in its class.