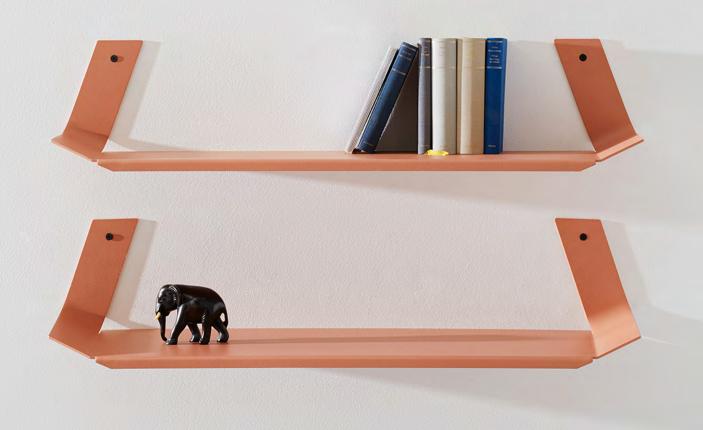

## **DESIGN**

JAKOB MAYER, 2021

The gaze wanders to the stars, unknown moons, fantastic spaceship crosses the sky. Science fiction, the electrical tension, that the beginning of this object of complex geometry. The shape is precisely laser. Clever folding creates a multidimensional reserved use of materials. TARO is an extraordinary in a three-way arrangement, as a system for books the collection of beloved objects, as a bedside table or key holder in the hallway. Not from this world.