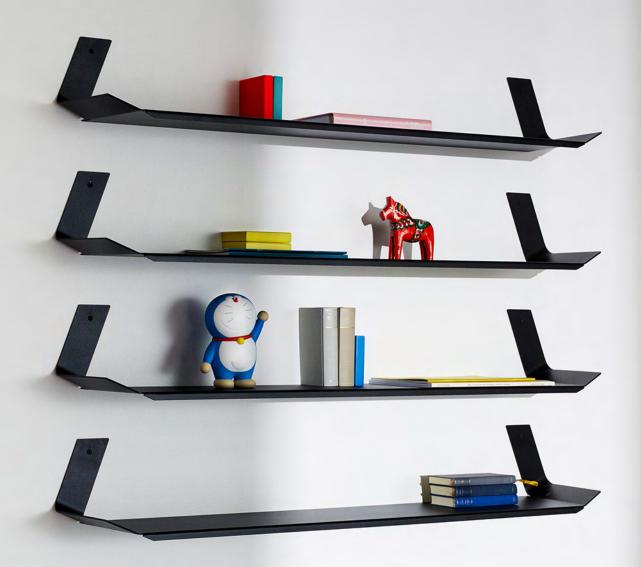

## **DESIGN**

JAKOB MAYER, 2021

The gaze wanders to the stars, unknown moons, fantastic spaceship crosses the sky. Science fiction, the electrical tension, that the beginning of this object of complex geometry. The shape is precisely laser. Clever folding creates a multidimensional reserved use of materials. TARO is an extraordinary in a three-way arrangement, as a system for books the collection of beloved objects, as a bedside table or key holder in the hallway. Not from this world.