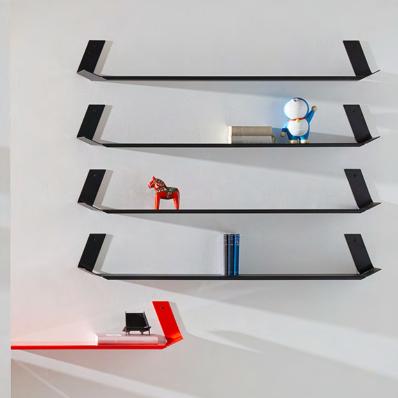

## **DESIGN**

JAKOB MAYER, 2021

The gaze wanders to the stars, unknown moons, fantastic spaceship crosses the sky. Science fiction, the electrical tension, that the beginning of this object of complex geometry. The shape is precisely laser. Clever folding creates a multidimensional reserved use of materials. TARO is an extraordinary in a three-way arrangement, as a system for books the collection of beloved objects, as a bedside table or key holder in the hallway. Not from this world.