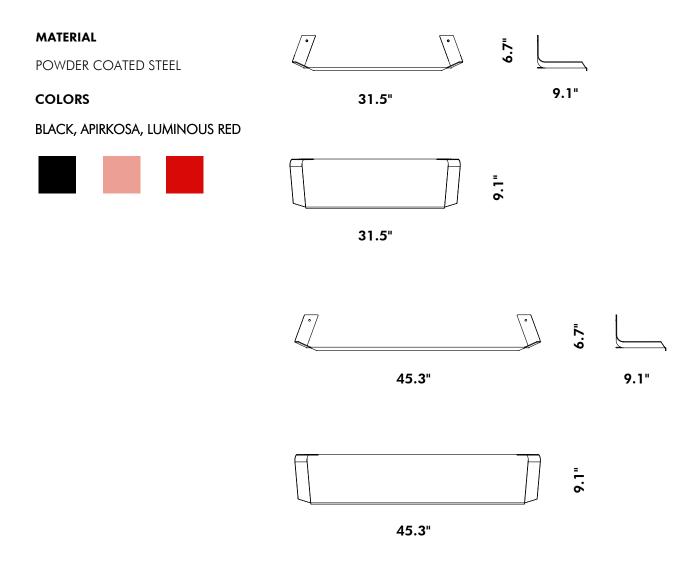

## **DESIGN**

JAKOB MAYER, 2021

The gaze wanders to the stars, unknown moons, fantastic spaceship crosses the sky. Science fiction, the electrical tension, that the beginning of this object of complex geometry. The shape is precisely laser. Clever folding creates a multidimensional reserved use of materials. TARO is an extraordinary in a three-way arrangement, as a system for books the collection of beloved objects, as a bedside table or key holder in the hallway. Not from this world.