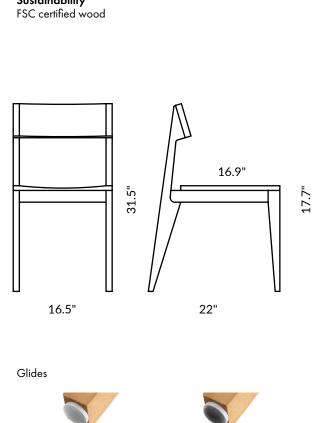

SCHULZ is the synthesis of old and new. Solid material and traditional craftsmanship is matched with the design that offers a sophisticated interpretation of the classic wooden chair. One recognizes the archetype of a chair right away. In profile, however, the SCHULZ Chair ignites its very own power. The grain of the wood draws

abstract forms onto the graphic surfaces and shows how traditional materials and modern forms can be combined symbiotically. With its catchy beauty and long-lasting quality, the SCHULZ Chair has all the characteristics that make an icon.

## Design OUT, 2015





Felt glides

Plastic glides