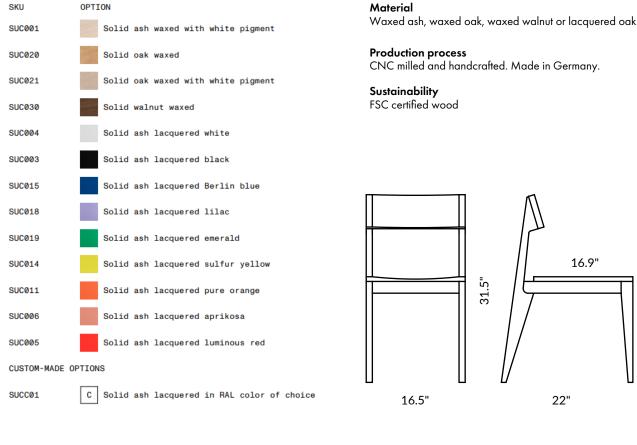

SCHULZ is the synthesis of old and new. Solid material and traditional craftsmanship is matched with the design that offers a sophisticated interpretation of the classic wooden chair. One recognizes the archetype of a chair right away. In profile, however, the SCHULZ Chair ignites its very own power. The grain of the wood draws

abstract forms onto the graphic surfaces and shows how traditional materials and modern forms can be combined symbiotically. With its catchy beauty and long-lasting quality, the SCHULZ Chair has all the characteristics that make an icon.

## Design OUT, 2015





Felt glides

Plastic glides