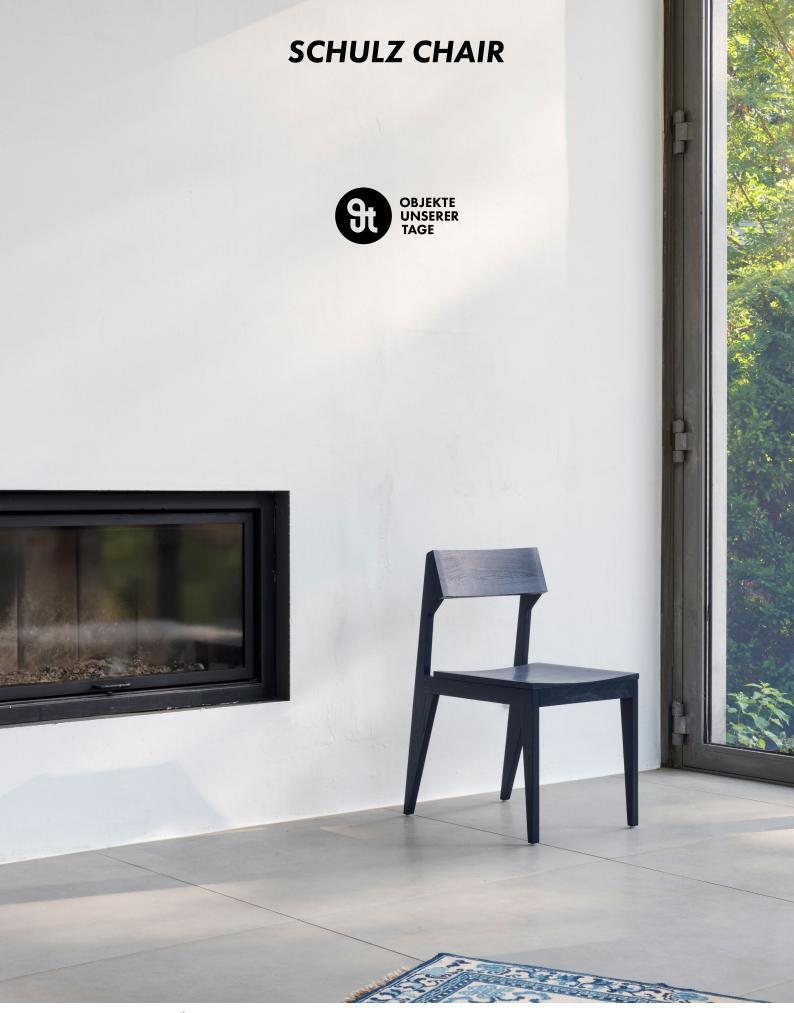

SCHULZ is the synthesis of old and new. Solid material and traditional craftsmanship is matched with the design that offers a sophisticated interpretation of the classic wooden chair. One recognizes the archetype of a chair right away. In profile, however, the SCHULZ Chair ignites its very own power. The grain of the wood draws

abstract forms onto the graphic surfaces and shows how traditional materials and modern forms can be combined symbiotically. With its catchy beauty and long-lasting quality, the SCHULZ Chair has all the characteristics that make an icon.