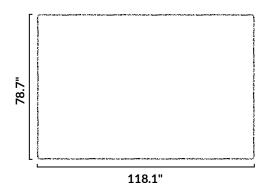

dtuft robot process, high-tech software and robot technology meet digital and manual craftsmanship. This makes it possible to produce a rug with the highest quality standards regionally and energy-efficiently in Germany. In addition to the collected sizes, custom sizes are also possible. A patented anti-slip underside ensures a firm hold on almost all surfaces. Cuddly soft, graphically independent - SCHÄFER is an object that gives pleasure to all senses in the long term.

### Material

100% new wool from New Zealand, Oeko-Tex ® certi-fied; patented non-slip latex bottom

### **Production process**

Handtuft robot process combined with manual crafts-manship. Made in Germany.

### Weight

Large 25 kg XLarge 36 kg XXLarge 81 kg

## Design & Color Options



### SCHÄFER RUG

### Dimensions