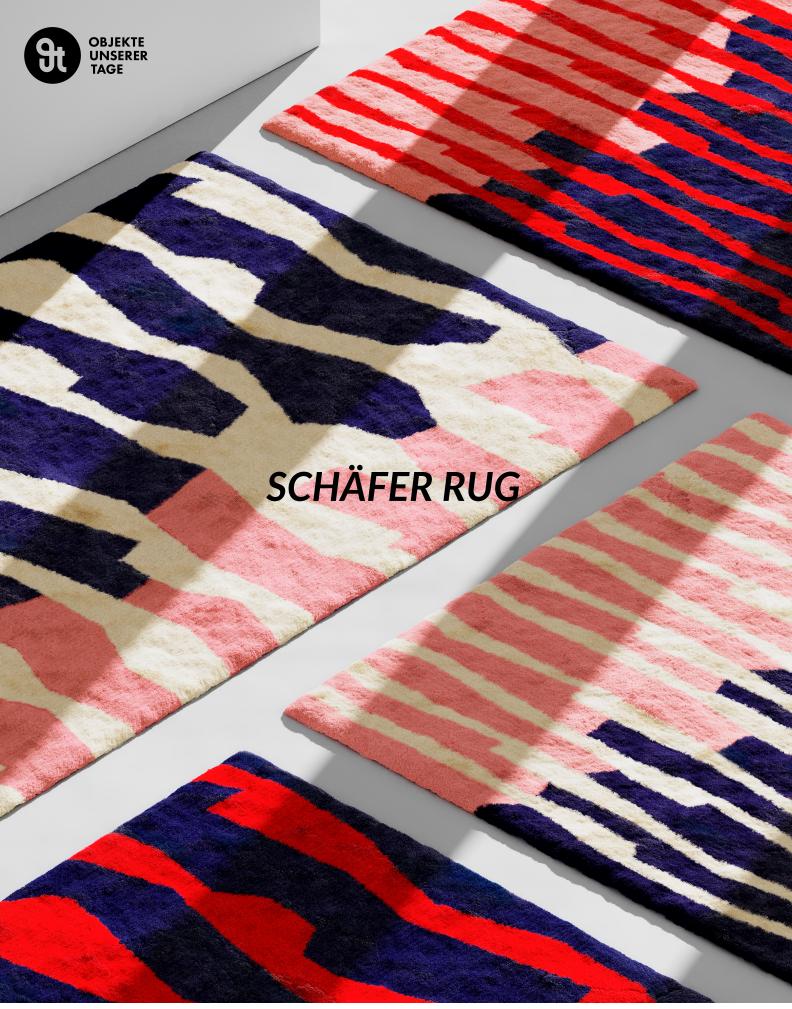

# **SCHÄFER RUG**

### Design OUT, 2022

Fluffy new wool and graphic lines in expressive colors. The SCHÄFER Rugs from OUT manifest what Berlin is all about: chaos and euphoria - a place of longing that always fascinates us. The OEKO-TEX® certified new wool with a cozy pile height invites you to walk barefoot. Since it's tufted as densely as possible, SCHÄFER simply feels good. The natural material has many advantages, it is self-cleaning and extremely durable. When walking, individual patterns are created which, depending on the incidence of light, open up a new perspective and interact with the furniture. The yarn is regionally dyed in bright OUT colors and makes SCHÄFER an inspiring object for every room. In the handtuft robot process, high-tech software and robot technology meet digital and manual craftsmanship. This makes it possible to produce a rug with the highest quality standards regionally and energy-efficiently in Germany. In addition to the collected sizes, custom sizes are also possible. A patented anti-slip underside ensures a firm hold on almost all surfaces. Cuddly soft, graphically independent - SCHÄFER is an object that gives pleasure to all senses in the long term.