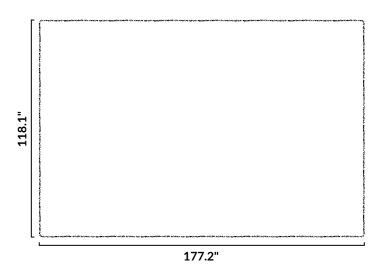

uft robot process, high-tech software and robot technology meet digital and manual craftsmanship. This makes it possible to produce a rug with the highest quality standards regionally and energy-efficiently in Germany. In addition to the collected sizes, custom sizes are also possible. A patented anti-slip underside ensures a firm hold on almost all surfaces. Cuddly soft, graphically independent - SCHÄFER is an object that gives pleasure to all senses in the long term.

### Material

100% new wool from New Zealand, Oeko-Tex ® certi-fied; patented non-slip latex bottom

### **Production process**

Handtuft robot process combined with manual crafts-manship. Made in Germany.

### Weight

Large 25 kg XLarge 36 kg XXLarge 81 kg

## Design & Color Options



### SCHÄFER RUG

### Dimensions