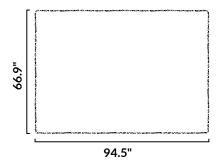

andtuft robot process, high-tech software and robot technology meet digital and manual craftsmanship. This makes it possible to produce a rug with the highest quality standards regionally and energy-efficiently in Germany. In addition to the collected sizes, custom sizes are also possible. A patented anti-slip underside ensures a firm hold on almost all surfaces. Cuddly soft, graphically independent - SCHÄFER is an object that gives pleasure to all senses in the long term.

### Material

100% new wool from New Zealand, Oeko-Tex ® certi-fied; patented non-slip latex bottom

### **Production process**

Handtuft robot process combined with manual crafts-manship. Made in Germany.

### Weight

Large 25 kg XLarge 36 kg XXLarge 81 kg

## Design & Color Options



### SCHÄFER RUG

### Dimensions