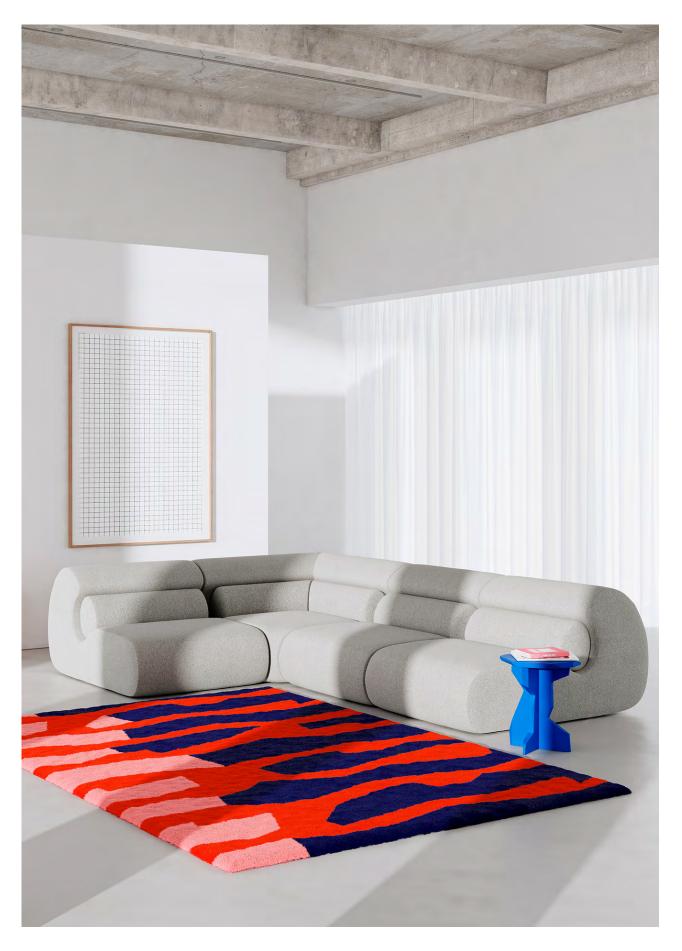

# **SCHÄFER RUG**

### Design OUT, 2022

Fluffy new wool and graphic lines in expressive colors. The SCHÄFER Rugs from OUT manifest what Berlin is all about: chaos and euphoria - a place of longing that always fascinates us. The OEKO-TEX® certified new wool with a cozy pile height invites you to walk barefoot. Since it's tufted as densely as possible, SCHÄFER simply feels good. The natural material has many advantages, it is self-cleaning and extremely durable. When walking, individual patterns are created which, depending on the incidence of light, open up a new perspective and interact with the furniture. The yarn is regionally dyed in bright OUT colors and makes SCHÄFER an inspiring object for every room. In the handtuft robot process, high-tech software and robot technology meet digital and manual craftsmanship. This makes it possible to produce a rug with the highest quality standards regionally and energy-efficiently in Germany. In addition to the collected sizes, custom sizes are also possible. A patented anti-slip underside ensures a firm hold on almost all surfaces. Cuddly soft, graphically independent - SCHÄFER is an object that gives pleasure to all senses in the long term.

### SCHÄFER RUG