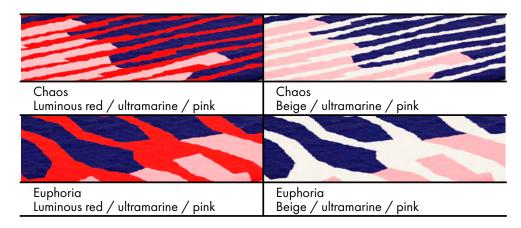

ing object for every room. In the handtuft robot process, high-tech software and robot technology meet digital and manual craftsmanship. This makes it possible to produce a rug with the highest quality standards regionally and energy-efficiently in Germany. In addition to the collected sizes, custom sizes are also possible. A patented anti-slip underside ensures a firm hold on almost all surfaces. Cuddly soft, graphically independent - SCHÄFER is an object that gives pleasure to all senses in the long term.

### Material

100% new wool from New Zealand, Oeko-Tex ® certi-fied; patented non-slip latex bottom

### **Production process**

Handtuft robot process combined with manual crafts-manship. Made in Germany.

### Weight

Large 25 kg XLarge 36 kg XXLarge 81 kg

## Design & Color Options



### SCHÄFER RUG

### Dimensions