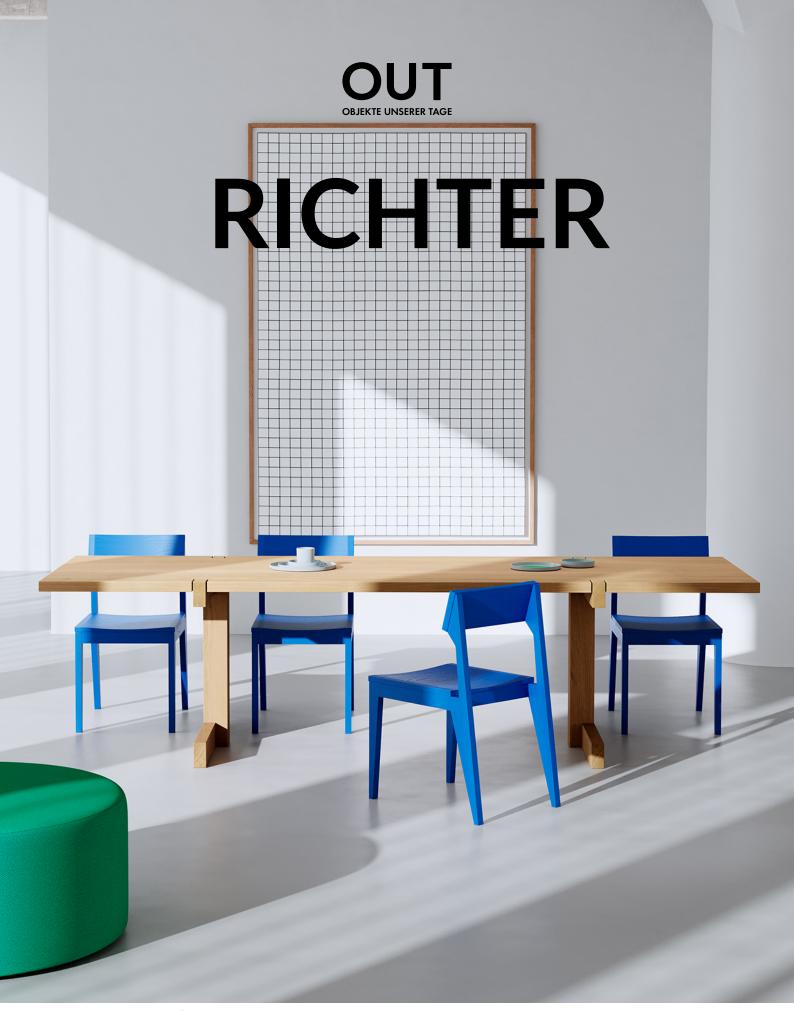

# **RICHTER TABLE**

RICHTER is an archetypal table, handcrafted in southern Germany on the Swabian Alb. The RICHTER design language is immediately reminiscent of a traditional workbench. Finely crafted details and millings give the design a contemporary reference and sophistication. The massive oak beams come from sustainable forestry in Germany and Austria. The wood finish with wax creates a velvety feel, natural beauty and solid robustness that can be repaired again and again. The pure aesthetics of RICHTER create space for a new dining culture as well as for sprawling house parties with friends and family when it gets late. Dancing on the table - why not? Every RICHTER Table is handcrafted, a unique piece, functional and expressive. Custom-made variants in extreme sizes are possible at any time and make RICHTER an attractive object for private

or public spaces. RICHTER is an innovative tradition and a statement of local craftsmanship. Built to last.