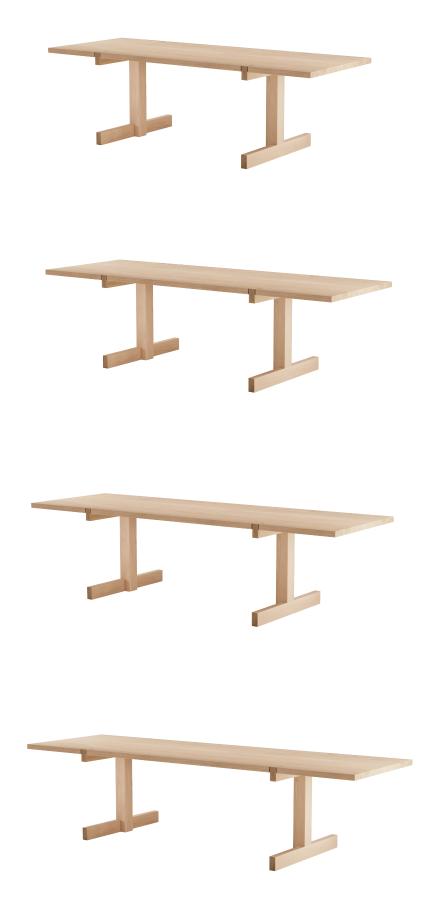

# **RICHTER TABLE**

RICHTER is an archetypal table, handcrafted in southern Germany on the Swabian Alb. The RICHTER design language is immediately reminiscent of a traditional workbench. Finely crafted details and millings give the design a contemporary reference and sophistication. The massive oak beams come from sustainable forestry in Germany and Austria. The wood finish with wax creates a velvety feel, natural beauty and solid robustness that can be repaired again and again. The pure aesthetics of RICHTER create space for a new dining culture as well as for sprawling house parties with friends and family when it gets late. Dancing on the table - why not? Every RICHTER Table is handcrafted, a unique piece, functional and expressive. Custom-made variants in extreme sizes are possible at any time and make RICHTER an attractive object for private

### MATERIAL

Waxed oak, waxed oak with white pigment