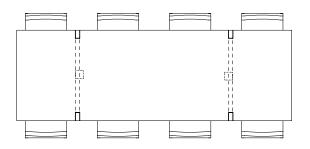

#### Seating Overview

RICHTER Table Large L 94.5" x W 36.2" x H 29.5"

RICHTER Table XLargeL 102.4" x W 36.2" x H 29.5"

RICHTER Table XXLarge L 110.2" x W 36.2" x H 29.5"

RICHTER Table XXXLarge L 118.1" x W 36.2" x H 29.5"