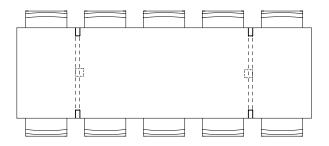

#### Seating Overview

RICHTER Table Large L 94.5" x W 36.2" x H 29.5"

RICHTER Table XLargeL 102.4" x W 36.2" x H 29.5"

RICHTER Table XXLarge L 110.2" x W 36.2" x H 29.5"

RICHTER Table XXXLarge L 118.1" x W 36.2" x H 29.5"