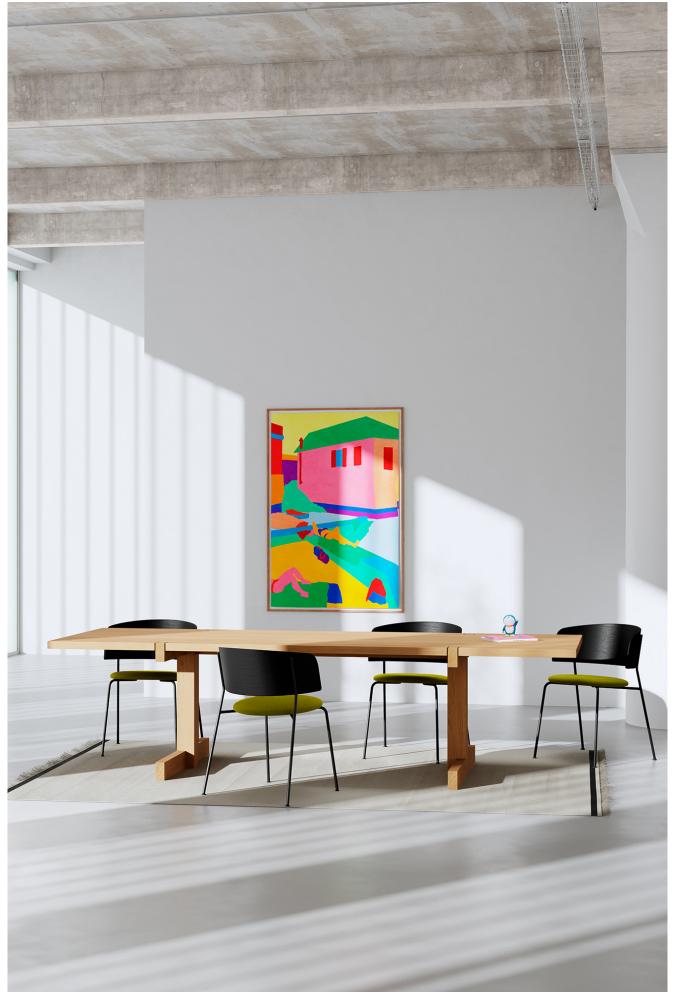

# **RICHTER TABLE**

RICHTER is an archetypal table, handcrafted in southern Germany on the Swabian Alb. The RICHTER design language is immediately reminiscent of a traditional workbench. Finely crafted details and millings give the design a contemporary reference and sophistication. The massive oak beams come from sustainable forestry in Germany and Austria. The wood finish with wax creates a velvety feel, natural beauty and solid robustness that can be repaired again and again. The pure aesthetics of RICHTER create space for a new dining culture as well as for sprawling house parties with friends and family when it gets late. Dancing on the table - why not? Every RICHTER Table is handcrafted, a unique piece, functional and expressive. Custom-made variants in extreme sizes are possible at any time and make RICHTER an attractive object for private

or public spaces. RICHTER is an innovative tradition and a statement of local craftsmanship. Built to last.