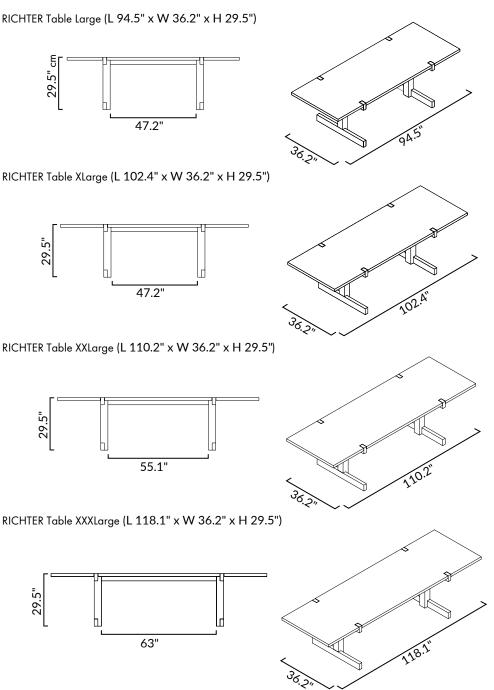

#### Dimensions

#### Seating Overview

RICHTER Table Large L 94.5" x W 36.2" x H 29.5"

RICHTER Table XLargeL 102.4" x W 36.2" x H 29.5"

RICHTER Table XXLarge L 110.2" x W 36.2" x H 29.5"

RICHTER Table XXXLarge L 118.1" x W 36.2" x H 29.5"