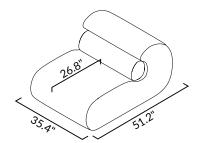

## **Dimensions**

OLA Sofa Lounge Chair

OLA Sofa Pouf

OLA Sofa Corner

OLA Sofa 2-Seater

OLA Sofa 3-Seater