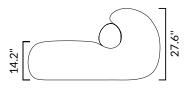

## **Dimensions**

OLA Sofa Lounge Chair

OLA Sofa Pouf

OLA Sofa Corner

OLA Sofa 2-Seater

OLA Sofa 3-Seater