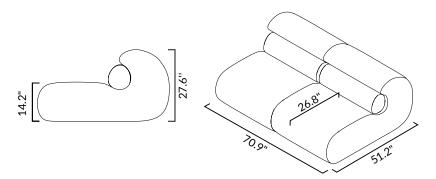

## **Dimensions**

OLA Sofa Lounge Chair

OLA Sofa Pouf

OLA Sofa Corner

OLA Sofa 2-Seater

OLA Sofa 3-Seater