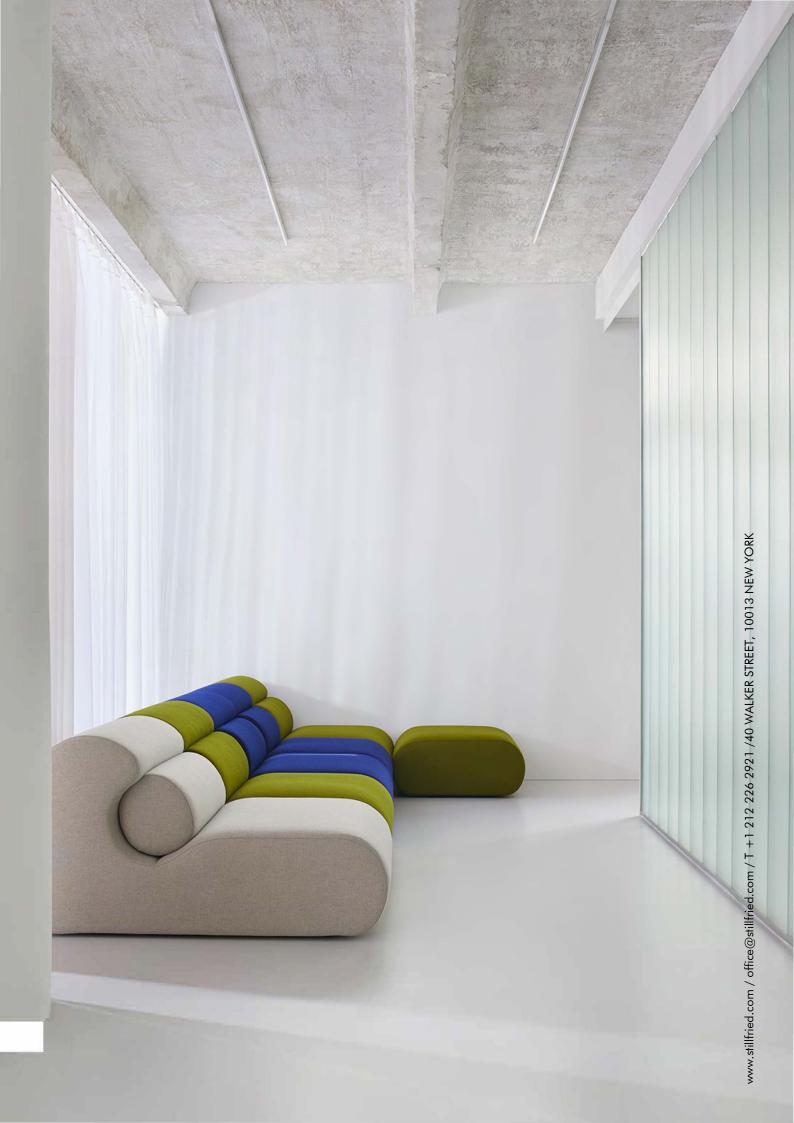

www.stillfried.com / office@stillfried.com / T +1 212 226 2921 /40 WALKER STREET, 10013 NEW YORK

The OLA Sofa lies in the nature of relaxing. Inspired by the Mediterranean Sea, the shape evokes the sensation of drifting in calm waves. At home, the feeling is cultivated through a state-of-the-art memory foam based on research from space technology. Extremely durable and yet ultra soft, OLA will adjust to every shape with gentle tenderness. Offering a previously unknown comfort, which will set new standards. A modular system that combines flexibility, simplicity and yet rigor to details: OLA Sofa, Lounge Chair and Pouf. In line with that philosophy, removable covers are made of the highest quality fabrics. OLA marks the first collaboration between the Barcelona-based design studio Six N. Five and the Berlin furniture brand OUT. The collection intends to build up a bridge that celebrates the contrast and attraction between the two European cities.

## **Dimensions**

OLA Sofa Lounge Chair

OLA Sofa Pouf

OLA Sofa Corner

OLA Sofa 2-Seater

OLA Sofa 3-Seater