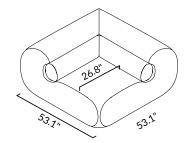

## **Dimensions**

OLA Sofa Lounge Chair

OLA Sofa Pouf

OLA Sofa Corner

OLA Sofa 2-Seater

OLA Sofa 3-Seater