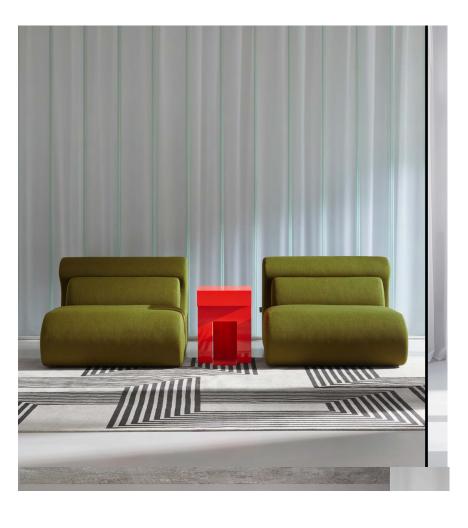

www.stillfried.com / office@stillfried.com / T +1 212 226 2921 /40 WALKER STREET, 10013 NEW YORK

The OLA Sofa lies in the nature of relaxing. Inspired by the Mediterranean Sea, the shape evokes the sensation of drifting in calm waves. At home, the feeling is cultivated through a state-of-the-art memory foam based on research from space technology. Extremely durable and yet ultra soft, OLA will adjust to every shape with gentle tenderness. Offering a previously unknown comfort, which will set new standards. A modular system that combines flexibility, simplicity and yet rigor to details: OLA Sofa, Lounge Chair and Pouf. In line with that philosophy, removable covers are made of the highest quality fabrics. OLA marks the first collaboration between the Barcelona-based design studio Six N. Five and the Berlin furniture brand OUT. The collection intends to build up a bridge that celebrates the contrast and attraction between the two European cities.