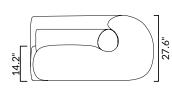

## **Dimensions**

OLA Sofa Lounge Chair

OLA Sofa Pouf

OLA Sofa Corner

OLA Sofa 2-Seater

OLA Sofa 3-Seater