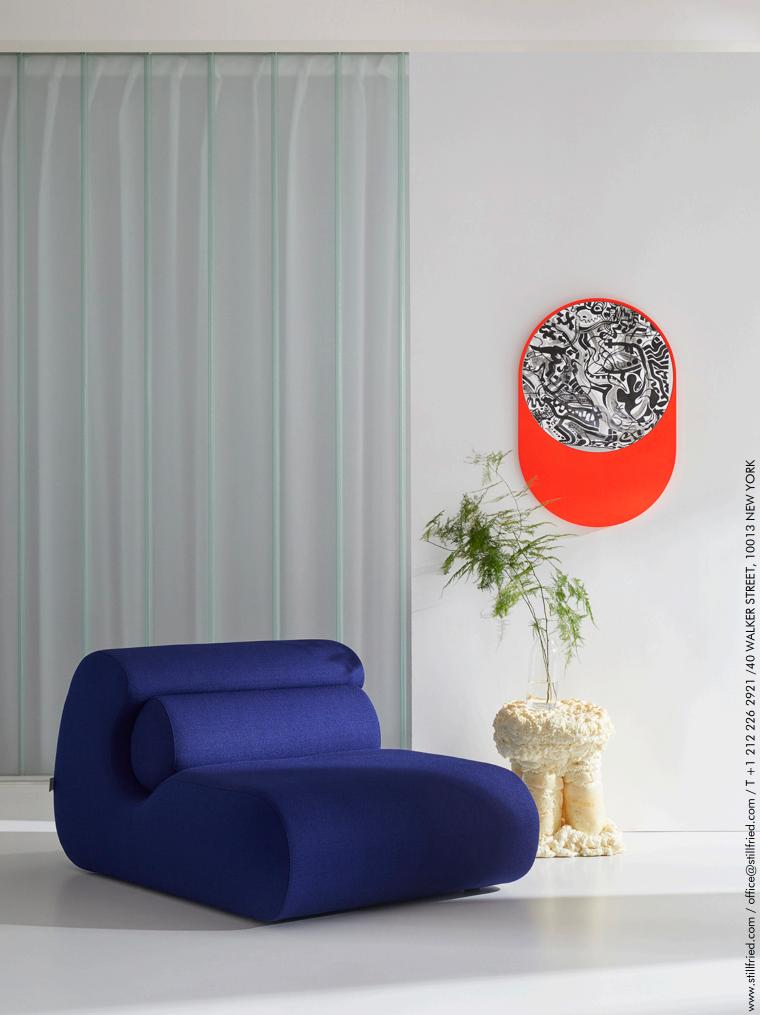

www.stillfried.com / office@stillfried.com / T +1 212 226 2921 /40 WALKER STREET, 10013 NEW YORK

The OLA Sofa lies in the nature of relaxing. Inspired by the Mediterranean Sea, the shape evokes the sensation of drifting in calm waves. At home, the feeling is cultivated through a state-of-the-art memory foam based on research from space technology. Extremely durable and yet ultra soft, OLA will adjust to every shape with gentle tenderness. Offering a previously unknown comfort, which will set new standards. A modular system that combines flexibility, simplicity and yet rigor to details: OLA Sofa, Lounge Chair and Pouf. In line with that philosophy, removable covers are made of the highest quality fabrics. OLA marks the first collaboration between the Barcelona-based design studio Six N. Five and the Berlin furniture brand OUT. The collection intends to build up a bridge that celebrates the contrast and attraction between the two European cities.