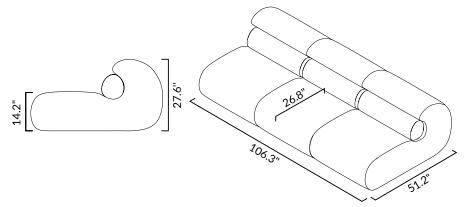

## **Dimensions**

OLA Sofa Lounge Chair

OLA Sofa Pouf

OLA Sofa Corner

OLA Sofa 2-Seater

OLA Sofa 3-Seater