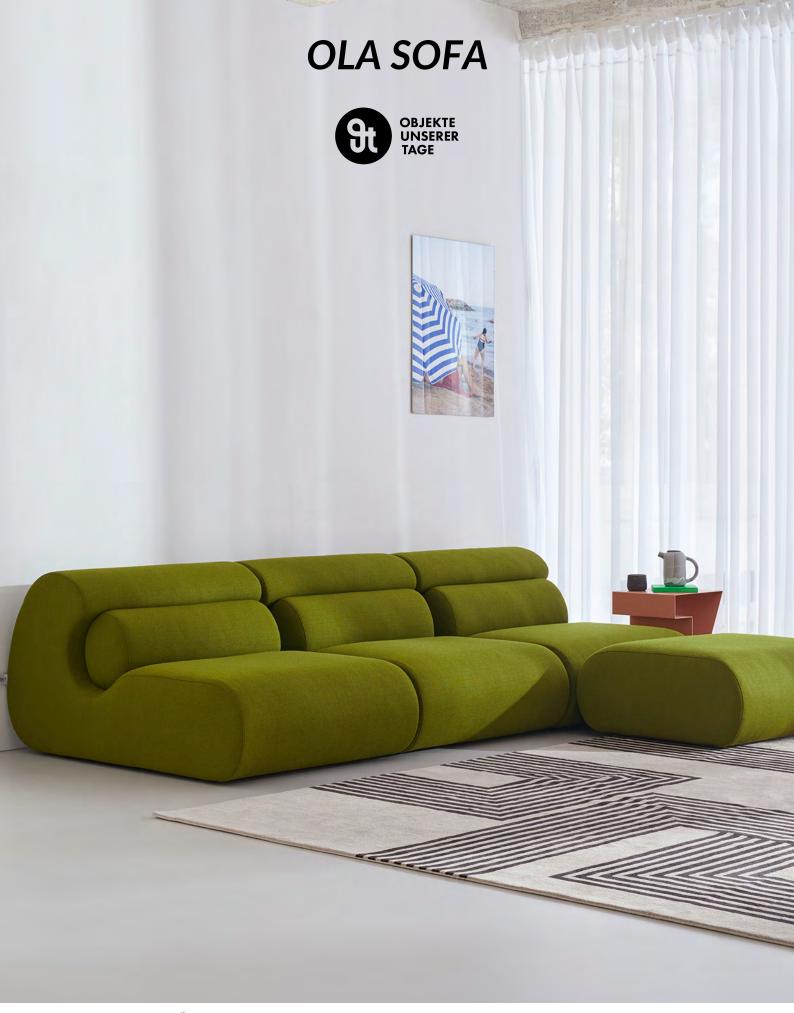

www.stillfried.com / office@stillfried.com / T +1 212 226 2921 /40 WALKER STREET, 10013 NEW YORK

The OLA Sofa lies in the nature of relaxing. Inspired by the Mediterranean Sea, the shape evokes the sensation of drifting in calm waves. At home, the feeling is cultivated through a state-of-the-art memory foam based on research from space technology. Extremely durable and yet ultra soft, OLA will adjust to every shape with gentle tenderness. Offering a previously unknown comfort, which will set new standards. A modular system that combines flexibility, simplicity and yet rigor to details: OLA Sofa, Lounge Chair and Pouf. In line with that philosophy, removable covers are made of the highest quality fabrics. OLA marks the first collaboration between the Barcelona-based design studio Six N. Five and the Berlin furniture brand OUT. The collection intends to build up a bridge that celebrates the contrast and attraction between the two European cities.