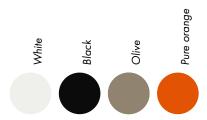

www.stillfried.com / office@stillfried.com / T +1 212 226 2921 /40 WALKER STREET, 10013 NEW YORK

The NEUMANN Side Table is a virtuoso design object. It is a functional and expressive side table. The shape of NEUMANN is made up of overlapping surfaces and intersecti-ons. Depending on the viewing angle, there are exciting visual axes. Like a playful sculpture, you want to discover NEUMANN from all angles. While the side table looks almost massive from the front, the side view reveals a finely drawn object of gentle delicacy. At the same time, an-gles, lines and triangles become spaces and levels that provide space for everyday objects.

## **DESIGN**

David Spinner, 2014

## **MATERIAL**

Powder-coated steel (two component coating; suitable for outdoor use)

## **FINISH**