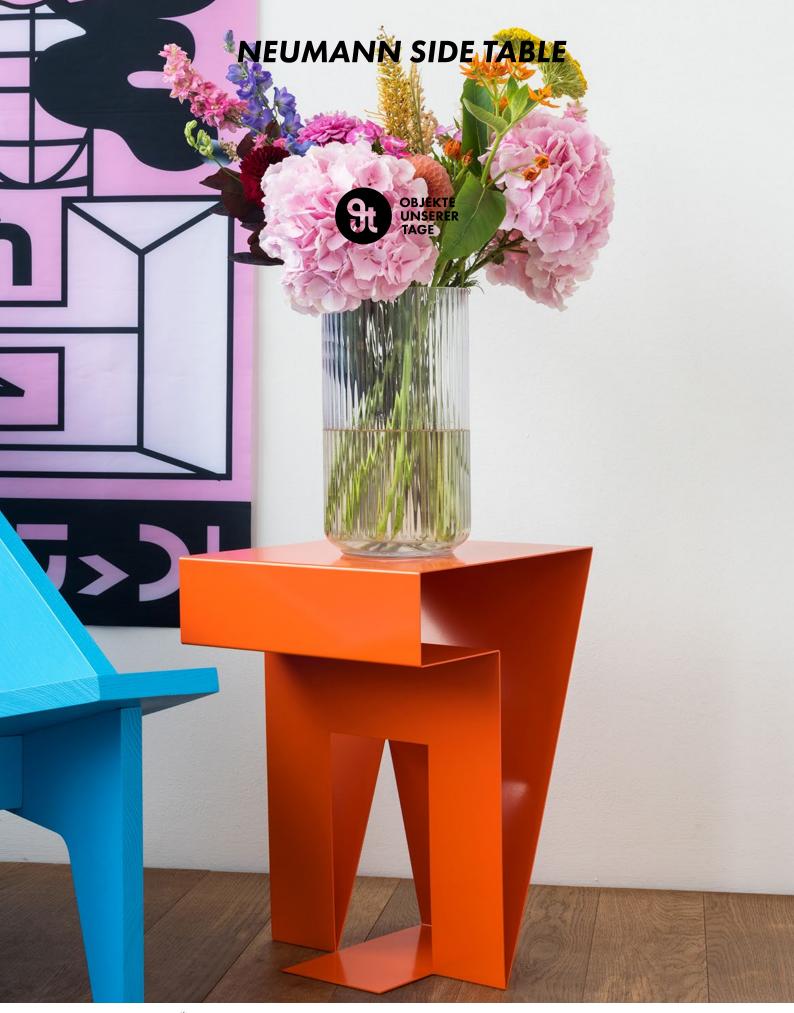

www.stillfried.com / office@stillfried.com / T +1 212 226 2921 /40 WALKER STREET, 10013 NEW YORK

The NEUMANN Side Table is a virtuoso design object. It is a functional and expressive side table. The shape of NEUMANN is made up of overlapping surfaces and intersecti-ons. Depending on the viewing angle, there are exciting visual axes. Like a playful sculpture, you want to discover NEUMANN from all angles. While the side table looks almost massive from the front, the side view reveals a finely drawn object of gentle delicacy. At the same time, an-gles, lines and triangles become spaces and levels that provide space for everyday objects.

## **DESIGN**

David Spinner, 2014

## **MATERIAL**

Powder-coated steel (two component coating; suitable for outdoor use)