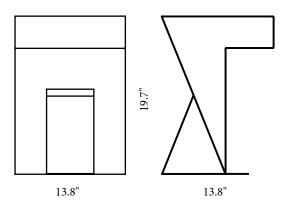

www.stillfried.com / office@stillfried.com / T +1 212 226 2921 /40 WALKER STREET, 10013 NEW YORK

The NEUMANN Side Table is a virtuoso design object. It is a functional and expressive side table. The shape of NEUMANN is made up of overlapping surfaces and intersecti-ons. Depending on the viewing angle, there are exciting visual axes. Like a playful sculpture, you want to discover NEUMANN from all angles. While the side table looks almost massive from the front, the side view reveals a finely drawn object of gentle delicacy. At the same time, an-gles, lines and triangles become spaces and levels that provide space for everyday objects.