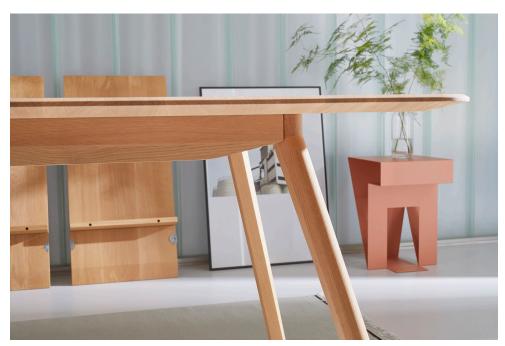

#### M OBJEKTE UNSERER TAGE

The MEYER Extendable Table is a place to come together. MEYER is warm and homely, immediately creates a feeling of security. If more space is required for special occasions, the MEYER Extendable Table can be extended from 180 cm to up to 270 cm with two extension boards of 45 cm each. And you're ready for a lavish party with up to 10 people. Optionally, a middle stand can be selected for the maximum length. Made of solid oak, the design of the MEYER Extendable Table is progressive and classic at the same time. A sophisticated mechanism gives the MEYER its characteristic and amazingly light silhouette, even in the extendable version. Thanks to its calming appearance, the MEYER Extendable Table is ideal as a dining and kitchen table, but also shines in the home office and office area.