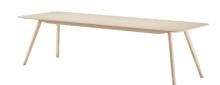

# MEYER EXTENDABLE TABLE

#### M OBJEKTE UNSERER TAGE

The MEYER Extendable Table is a place to come together. MEYER is warm and homely, immediately creates a feeling of security. If more space is required for special occasions, the MEYER Extendable Table can be extended from 180 cm to up to 270 cm with two extension boards of 45 cm each. And you're ready for a lavish party with up to 10 people. Optionally, a middle stand can be selected for the maximum length. Made of solid oak, the design of the MEYER Extendable Table is progressive and classic at the same time. A sophisticated mechanism gives the MEYER its characteristic and amazingly light silhouette, even in the extendable version. Thanks to its calming appearance, the MEYER Extendable Table is ideal as a dining and kitchen table, but also shines in the home office and office area.

L 70.9" - 88.6" x W 36.2" x H 28.7" (1 EXT. BOARD L 17.7") L 70.9" - 106.3" x W 36.2" x H 28.7" (2 EXT BOARDS, EACH L 17.7")