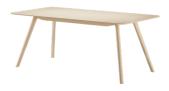

#### M OBJEKTE UNSERER TAGE

The MEYER Extendable Table is a place to come together. MEYER is warm and homely, immediately creates a feeling of security. If more space is required for special occasions, the MEYER Extendable Table can be extended from 180 cm to up to 270 cm with two extension boards of 45 cm each. And you're ready for a lavish party with up to 10 people. Optionally, a middle stand can be selected for the maximum length. Made of solid oak, the design of the MEYER Extendable Table is progressive and classic at the same time. A sophisticated mechanism gives the MEYER its characteristic and amazingly light silhouette, even in the extendable version. Thanks to its calming appearance, the MEYER Extendable Table is ideal as a dining and kitchen table, but also shines in the home office and office area.

L 70.9" - 88.6" x W 36.2" x H 28.7" (1 EXT. BOARD L 17.7") L 70.9" - 106.3" x W 36.2" x H 28.7" (2 EXT BOARDS, EACH L 17.7")

## MATERIAL

SOLID WAXED OAK SOLID WAXED OAK WITH WHITE PIGMENT SOLID WAXED ASH WITH WHITE PIGMENT STAINED AND WAXED OAK WITH BLACK PIGMENT

SOLID WAXED OAK

SOLID WAXED OAK WITH WHITE PIGMENT

SOLID WAXED ASH WITH WHITE PIGMENT