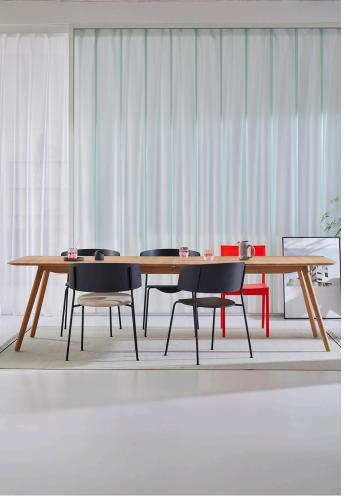

#### M OBJEKTE UNSERER TAGE

The MEYER Extendable Table is a place to come together. MEYER is warm and homely, immediately creates a feeling of security. If more space is required for special occasions, the MEYER Extendable Table can be extended from 180 cm to up to 270 cm with two extension boards of 45 cm each. And you're ready for a lavish party with up to 10 people. Optionally, a middle stand can be selected for the maximum length. Made of solid oak, the design of the MEYER Extendable Table is progressive and classic at the same time. A sophisticated mechanism gives the MEYER its characteristic and amazingly light silhouette, even in the extendable version. Thanks to its calming appearance, the MEYER Extendable Table is ideal as a dining and kitchen table, but also shines in the home office and office area.