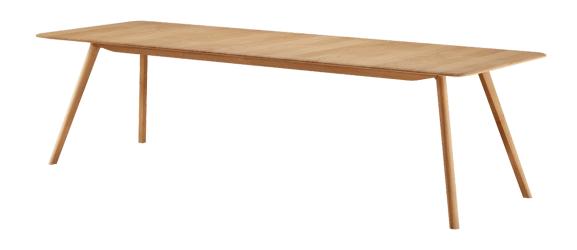

# MEYER EXTENDABLE TABLE

#### M OBJEKTE UNSERER TAGE

The MEYER Extendable Table is a place to come together. MEYER is warm and homely, immediately creates a feeling of security. If more space is required for special occasions, the MEYER Extendable Table can be extended from 180 cm to up to 270 cm with two extension boards of 45 cm each. And you're ready for a lavish party with up to 10 people. Optionally, a middle stand can be selected for the maximum length. Made of solid oak, the design of the MEYER Extendable Table is progressive and classic at the same time. A sophisticated mechanism gives the MEYER its characteristic and amazingly light silhouette, even in the extendable version. Thanks to its calming appearance, the MEYER Extendable Table is ideal as a dining and kitchen table, but also shines in the home office and office area.

L 70.9" - 88.6" x W 36.2" x H 28.7" (1 EXT. BOARD L 17.7") L 70.9" - 106.3" x W 36.2" x H 28.7" (2 EXT BOARDS, EACH L 17.7")