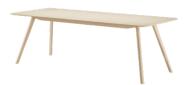

# MEYER EXTENDABLE TABLE

#### M OBJEKTE UNSERER TAGE

The MEYER Extendable Table is a place to come together. MEYER is warm and homely, immediately creates a feeling of security. If more space is required for special occasions, the MEYER Extendable Table can be extended from 180 cm to up to 270 cm with two extension boards of 45 cm each. And you're ready for a lavish party with up to 10 people. Optionally, a middle stand can be selected for the maximum length. Made of solid oak, the design of the MEYER Extendable Table is progressive and classic at the same time. A sophisticated mechanism gives the MEYER its characteristic and amazingly light silhouette, even in the extendable version. Thanks to its calming appearance, the MEYER Extendable Table is ideal as a dining and kitchen table, but also shines in the home office and office area.

L 70.9" - 88.6" x W 36.2" x H 28.7" (1 EXT. BOARD L 17.7") L 70.9" - 106.3" x W 36.2" x H 28.7" (2 EXT BOARDS, EACH L 17.7")