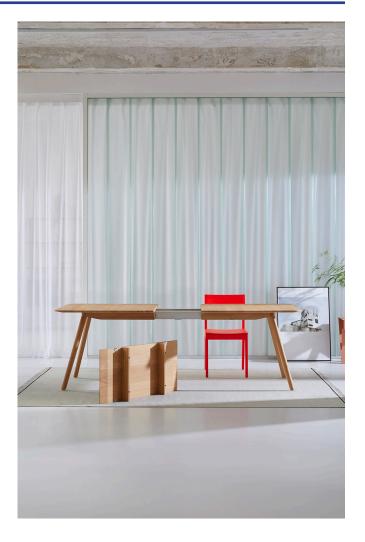

#### M OBJEKTE UNSERER TAGE

The MEYER Extendable Table is a place to come together. MEYER is warm and homely, immediately creates a feeling of security. If more space is required for special occasions, the MEYER Extendable Table can be extended from 180 cm to up to 270 cm with two extension boards of 45 cm each. And you're ready for a lavish party with up to 10 people. Optionally, a middle stand can be selected for the maximum length. Made of solid oak, the design of the MEYER Extendable Table is progressive and classic at the same time. A sophisticated mechanism gives the MEYER its characteristic and amazingly light silhouette, even in the extendable version. Thanks to its calming appearance, the MEYER Extendable Table is ideal as a dining and kitchen table, but also shines in the home office and office area.

L 70.9" - 88.6" x W 36.2" x H 28.7" (1 EXT. BOARD L 17.7") L 70.9" - 106.3" x W 36.2" x H 28.7" (2 EXT BOARDS, EACH L 17.7")