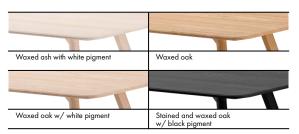

## MATERIAL

SOLID WAXED OAK SOLID WAXED OAK WITH WHITE PIGMENT SOLID WAXED ASH WITH WHITE PIGMENT STAINED AND WAXED OAK WITH BLACK PIGMENT

SOLID WAXED OAK

SOLID WAXED OAK WITH WHITE PIGMENT

SOLID WAXED ASH WITH WHITE PIGMENT

#### Wood & Color Options