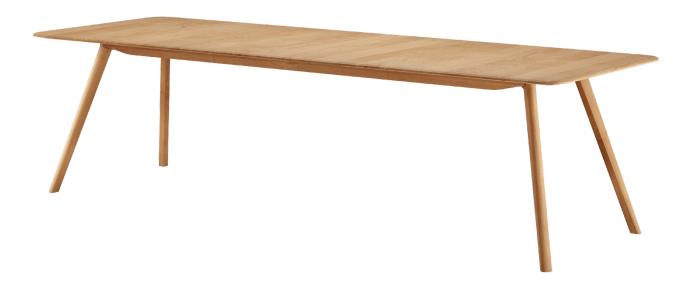

# MEYER EXTENDABLE TABLE

#### M OBJEKTE UNSERER TAGE

The MEYER Extendable Table is a place to come together. MEYER is warm and homely, immediately creates a feeling of security. If more space is required for special occasions, the MEYER Extendable Table can be extended from 180 cm to up to 270 cm with two extension boards of 45 cm each. And you're ready for a lavish party with up to 10 people. Optionally, a middle stand can be selected for the maximum length. Made of solid oak, the design of the MEYER Extendable Table is progressive and classic at the same time. A sophisticated mechanism gives the MEYER its characteristic and amazingly light silhouette, even in the extendable version. Thanks to its calming appearance, the MEYER Extendable Table is ideal as a dining and kitchen table, but also shines in the home office and office area.

L 70.9" - 88.6" x W 36.2" x H 28.7" (1 EXT. BOARD L 17.7") L 70.9" - 106.3" x W 36.2" x H 28.7" (2 EXT BOARDS, EACH L 17.7")