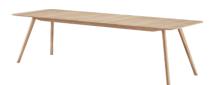

#### M OBJEKTE UNSERER TAGE

The MEYER Extendable Table is a place to come together. MEYER is warm and homely, immediately creates a feeling of security. If more space is required for special occasions, the MEYER Extendable Table can be extended from 180 cm to up to 270 cm with two extension boards of 45 cm each. And you're ready for a lavish party with up to 10 people. Optionally, a middle stand can be selected for the maximum length. Made of solid oak, the design of the MEYER Extendable Table is progressive and classic at the same time. A sophisticated mechanism gives the MEYER its characteristic and amazingly light silhouette, even in the extendable version. Thanks to its calming appearance, the MEYER Extendable Table is ideal as a dining and kitchen table, but also shines in the home office and office area.

L 70.9" - 88.6" x W 36.2" x H 28.7" (1 EXT. BOARD L 17.7") L 70.9" - 106.3" x W 36.2" x H 28.7" (2 EXT BOARDS, EACH L 17.7")