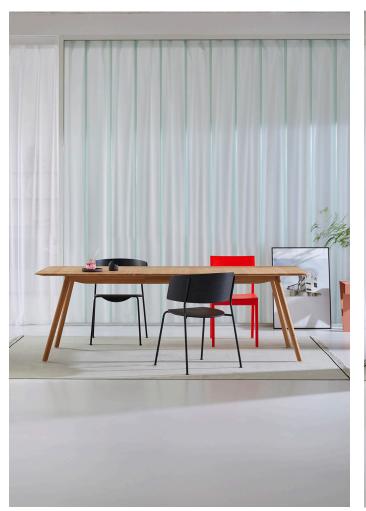

#### M OBJEKTE UNSERER TAGE

The MEYER Extendable Table is a place to come together. MEYER is warm and homely, immediately creates a feeling of security. If more space is required for special occasions, the MEYER Extendable Table can be extended from 180 cm to up to 270 cm with two extension boards of 45 cm each. And you're ready for a lavish party with up to 10 people. Optionally, a middle stand can be selected for the maximum length. Made of solid oak, the design of the MEYER Extendable Table is progressive and classic at the same time. A sophisticated mechanism gives the MEYER its characteristic and amazingly light silhouette, even in the extendable version. Thanks to its calming appearance, the MEYER Extendable Table is ideal as a dining and kitchen table, but also shines in the home office and office area.