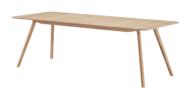

#### M OBJEKTE UNSERER TAGE

The MEYER Extendable Table is a place to come together. MEYER is warm and homely, immediately creates a feeling of security. If more space is required for special occasions, the MEYER Extendable Table can be extended from 180 cm to up to 270 cm with two extension boards of 45 cm each. And you're ready for a lavish party with up to 10 people. Optionally, a middle stand can be selected for the maximum length. Made of solid oak, the design of the MEYER Extendable Table is progressive and classic at the same time. A sophisticated mechanism gives the MEYER its characteristic and amazingly light silhouette, even in the extendable version. Thanks to its calming appearance, the MEYER Extendable Table is ideal as a dining and kitchen table, but also shines in the home office and office area.

L 70.9" - 88.6" x W 36.2" x H 28.7" (1 EXT. BOARD L 17.7") L 70.9" - 106.3" x W 36.2" x H 28.7" (2 EXT BOARDS, EACH L 17.7")