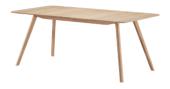

#### M OBJEKTE UNSERER TAGE

The MEYER Extendable Table is a place to come together. MEYER is warm and homely, immediately creates a feeling of security. If more space is required for special occasions, the MEYER Extendable Table can be extended from 180 cm to up to 270 cm with two extension boards of 45 cm each. And you're ready for a lavish party with up to 10 people. Optionally, a middle stand can be selected for the maximum length. Made of solid oak, the design of the MEYER Extendable Table is progressive and classic at the same time. A sophisticated mechanism gives the MEYER its characteristic and amazingly light silhouette, even in the extendable version. Thanks to its calming appearance, the MEYER Extendable Table is ideal as a dining and kitchen table, but also shines in the home office and office area.

L 70.9" - 88.6" x W 36.2" x H 28.7" (1 EXT. BOARD L 17.7") L 70.9" - 106.3" x W 36.2" x H 28.7" (2 EXT BOARDS, EACH L 17.7")