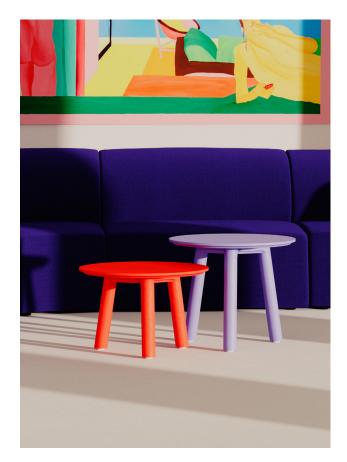

## MEYER COLOR COFFEE TABLE

M OBJEKTE UNSERER TAGE

D OBJEKTE UNSERER TAGE

Emerald, Lilac, Berlin Blue and Aprikosa – colors are emotions. Free and light or dreamy in romantic thoughts. The MEYER COLOR Coffee Table is pure joy in expressive colors. The sunlight breaks on the floral grain with poetic beauty. You can even feel the grain with your hands. The birch multiplex material with the aesthetically pleasing ash top veneer is particularly stable and is more suitable for a colored or transparent finish than other types of wood. In addition, the birch is native to OUT's region. Whether as a nightstand in the bedroom or in bold and fresh combinations in the living room, the MEYER COLOR Coffee Table gives your home a personal touch. Colors have an emotional meaning. What memories and feelings you associate with them makes all the difference.