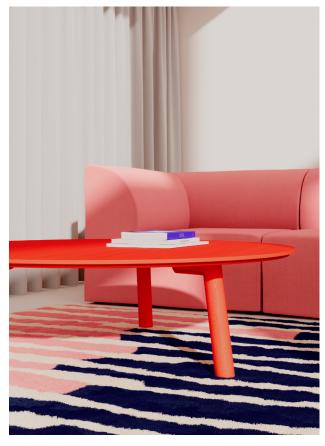

## MEYER COLOR COFFEE TABLE

M OBJEKTE UNSERER TAGE

D OBJEKTE UNSERER TAGE

Emerald, Lilac, Berlin Blue and Aprikosa – colors are emotions. Free and light or dreamy in romantic thoughts. The MEYER COLOR Coffee Table is pure joy in expressive colors. The sunlight breaks on the floral grain with poetic beauty. You can even feel the grain with your hands. The birch multiplex material with the aesthetically pleasing ash top veneer is particularly stable and is more suitable for a colored or transparent finish than other types of wood. In addition, the birch is native to OUT's region. Whether as a nightstand in the bedroom or in bold and fresh combinations in the living room, the MEYER COLOR Coffee Table gives your home a personal touch. Colors have an emotional meaning. What memories and feelings you associate with them makes all the difference.

D 20.9" x H 13.8" D 20.9" x H 17.7" D 45.3" x H 13.8" COLORS
LACQUERED VARIOUS COLORS

**TOP**PLYWOOD / ASH WOOD VENEER

LEGS SOLID ASH

EMERALD BERLIN BLUE BLACK

CUSTOM: LACQUERED IN RAL COLOR OF CHOICE