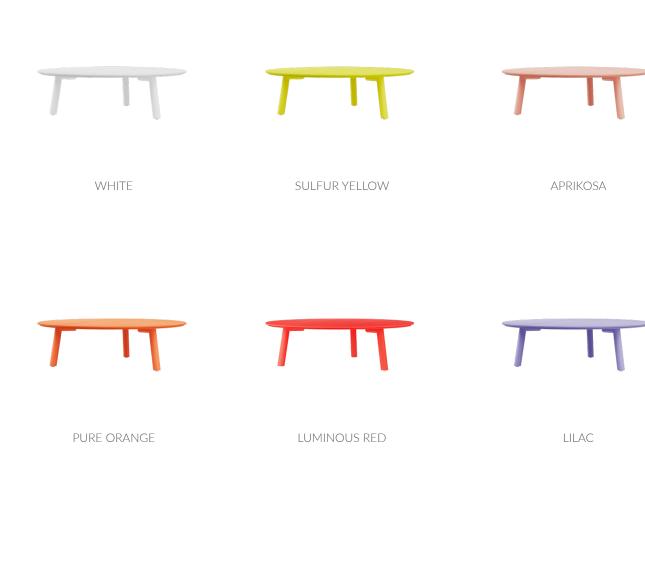

D 20.9" x H 13.8" D 20.9" x H 17.7" D 45.3" x H 13.8" COLORS
LACQUERED VARIOUS COLORS

**TOP**PLYWOOD / ASH WOOD VENEER

LEGS SOLID ASH

EMERALD BERLIN BLUE BLACK

CUSTOM: LACQUERED IN RAL COLOR OF CHOICE