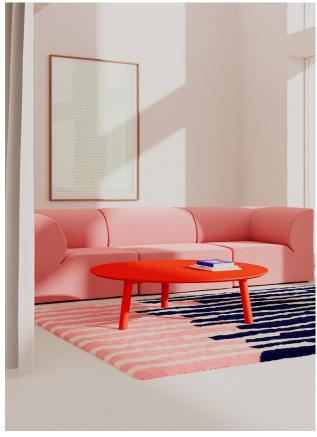

## MEYER COLOR COFFEE TABLE

M OBJEKTE UNSERER TAGE

D OBJEKTE UNSERER TAGE

Emerald, Lilac, Berlin Blue and Aprikosa – colors are emotions. Free and light or dreamy in romantic thoughts. The MEYER COLOR Coffee Table is pure joy in expressive colors. The sunlight breaks on the floral grain with poetic beauty. You can even feel the grain with your hands. The birch multiplex material with the aesthetically pleasing ash top veneer is particularly stable and is more suitable for a colored or transparent finish than other types of wood. In addition, the birch is native to OUT's region. Whether as a nightstand in the bedroom or in bold and fresh combinations in the living room, the MEYER COLOR Coffee Table gives your home a personal touch. Colors have an emotional meaning. What memories and feelings you associate with them makes all the difference.