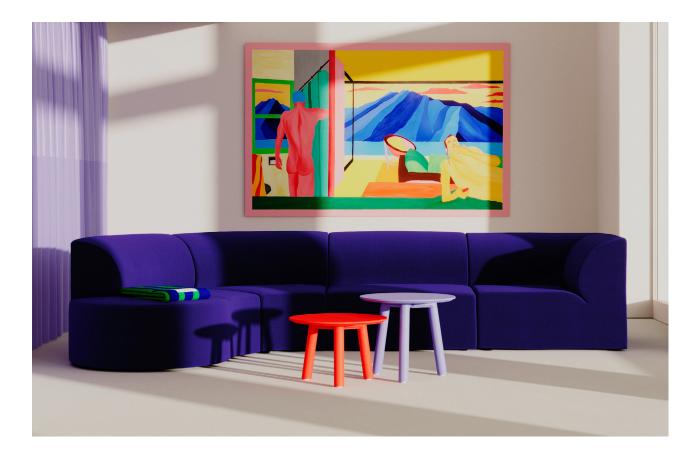

## MEYER COLOR COFFEE TABLE

M OBJEKTE UNSERER TAGE

D OBJEKTE UNSERER TAGE

Emerald, Lilac, Berlin Blue and Aprikosa – colors are emotions. Free and light or dreamy in romantic thoughts. The MEYER COLOR Coffee Table is pure joy in expressive colors. The sunlight breaks on the floral grain with poetic beauty. You can even feel the grain with your hands. The birch multiplex material with the aesthetically pleasing ash top veneer is particularly stable and is more suitable for a colored or transparent finish than other types of wood. In addition, the birch is native to OUT's region. Whether as a nightstand in the bedroom or in bold and fresh combinations in the living room, the MEYER COLOR Coffee Table gives your home a personal touch. Colors have an emotional meaning. What memories and feelings you associate with them makes all the difference.