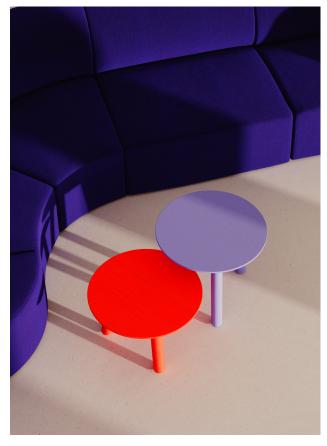

## MEYER COLOR COFFEE TABLE

M OBJEKTE UNSERER TAGE

D OBJEKTE UNSERER TAGE

Emerald, Lilac, Berlin Blue and Aprikosa – colors are emotions. Free and light or dreamy in romantic thoughts. The MEYER COLOR Coffee Table is pure joy in expressive colors. The sunlight breaks on the floral grain with poetic beauty. You can even feel the grain with your hands. The birch multiplex material with the aesthetically pleasing ash top veneer is particularly stable and is more suitable for a colored or transparent finish than other types of wood. In addition, the birch is native to OUT's region. Whether as a nightstand in the bedroom or in bold and fresh combinations in the living room, the MEYER COLOR Coffee Table gives your home a personal touch. Colors have an emotional meaning. What memories and feelings you associate with them makes all the difference.

D 20.9" x H 13.8" D 20.9" x H 17.7" D 45.3" x H 13.8" COLORS
LACQUERED VARIOUS COLORS

**TOP**PLYWOOD / ASH WOOD VENEER

LEGS SOLID ASH

EMERALD BERLIN BLUE BLACK

CUSTOM: LACQUERED IN RAL COLOR OF CHOICE