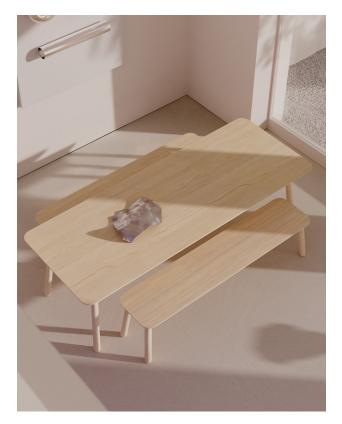

## MEYER 23 TABLE

M OBJEKTE UNSERER TAGE

**D** OBJEKTE UNSERER TAGE

The MEYER 23 is an unmistakable part of the MEYER family and yet has its very own design language. An exceptionally clear geometry can be found in all details of the design. The graphically balanced table edge presents the valuable solid wood from sustainable forestry in its most beautiful form. The table legs are placed close to the edges, offering you space to stretch out and adding a serene lightness to the design. The idea of combining the spirit of Berlin with innovative and sustainable production in Germany is what defines the honest character of the MEYER 23. MEYER is the warm feeling of making yourself cozy at home.