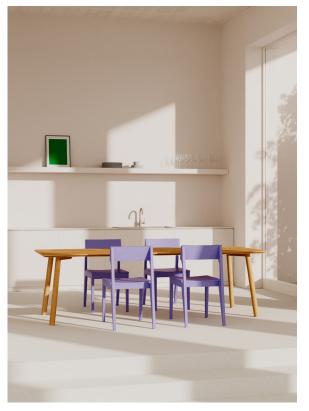

## MEYER 23 TABLE

M OBJEKTE UNSERER TAGE

**D** OBJEKTE UNSERER TAGE

The MEYER 23 is an unmistakable part of the MEYER family and yet has its very own design language. An exceptionally clear geometry can be found in all details of the design. The graphically balanced table edge presents the valuable solid wood from sustainable forestry in its most beautiful form. The table legs are placed close to the edges, offering you space to stretch out and adding a serene lightness to the design. The idea of combining the spirit of Berlin with innovative and sustainable production in Germany is what defines the honest character of the MEYER 23. MEYER is the warm feeling of making yourself cozy at home.