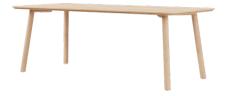

## MEYER 23 TABLE

M OBJEKTE UNSERER TAGE

**D** OBJEKTE UNSERER TAGE

The MEYER 23 is an unmistakable part of the MEYER family and yet has its very own design language. An exceptionally clear geometry can be found in all details of the design. The graphically balanced table edge presents the valuable solid wood from sustainable forestry in its most beautiful form. The table legs are placed close to the edges, offering you space to stretch out and adding a serene lightness to the design. The idea of combining the spirit of Berlin with innovative and sustainable production in Germany is what defines the honest character of the MEYER 23. MEYER is the warm feeling of making yourself cozy at home.