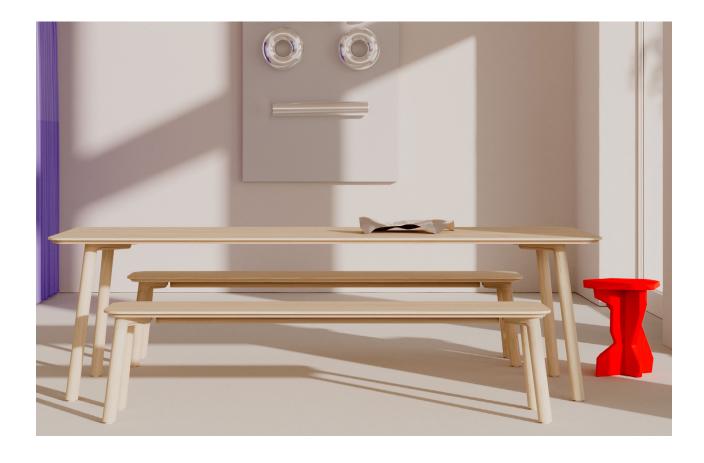

## MEYER 23 TABLE

M OBJEKTE UNSERER TAGE

**D** OBJEKTE UNSERER TAGE

The MEYER 23 is an unmistakable part of the MEYER family and yet has its very own design language. An exceptionally clear geometry can be found in all details of the design. The graphically balanced table edge presents the valuable solid wood from sustainable forestry in its most beautiful form. The table legs are placed close to the edges, offering you space to stretch out and adding a serene lightness to the design. The idea of combining the spirit of Berlin with innovative and sustainable production in Germany is what defines the honest character of the MEYER 23. MEYER is the warm feeling of making yourself cozy at home.