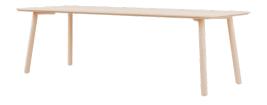

## MEYER 23 TABLE

M OBJEKTE UNSERER TAGE

**D** OBJEKTE UNSERER TAGE

The MEYER 23 is an unmistakable part of the MEYER family and yet has its very own design language. An exceptionally clear geometry can be found in all details of the design. The graphically balanced table edge presents the valuable solid wood from sustainable forestry in its most beautiful form. The table legs are placed close to the edges, offering you space to stretch out and adding a serene lightness to the design. The idea of combining the spirit of Berlin with innovative and sustainable production in Germany is what defines the honest character of the MEYER 23. MEYER is the warm feeling of making yourself cozy at home.

MEDIUM L 63.0" x W 36.2" x H 28.7" LARGE L 78.7" x W 36.2" x H 28.7" XLARGE L 94.5" x W 36.2" x H 28.7"

MATERIAL

SOLID OAK WAXED

SOLID OAK WAXED WHITE PIGMENTED SOLID ASH WAXED WHITE PIGMENTED

MEDIUM (L 63.0" x W 36.2" x H 28.7") OAK - WAXED