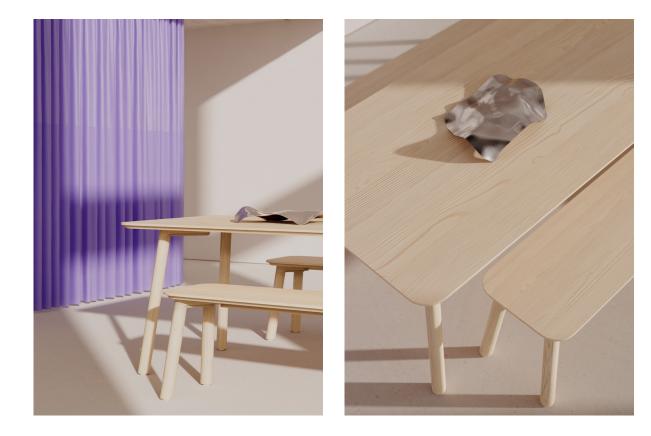

## MEYER 23 BENCH

- M OBJEKTE UNSERER TAGE
- D OBJEKTE UNSERER TAGE

Get cozy, take your time and just stretch your legs on the MEYER 23 Bench. A very clear geometry is evident in all details of the design. The graphically finely milled edge presents the warm solid wood in its most beautiful form. At the dining table, the MEYER 23 Bench is simply incredibly sociable and creates visual axes that give the room clarity and calm. She welcomes you in the entrance area and invites you to come in. But you can also choose the multifunctional MEYER 23 Bench as a contemporary sideboard in the living room. Innovative production in Germany, fine woods from sustainable forestry and the free spirit of Berlin make up the honest character of the MEYER 23 Bench.

MEDIUM L 63.0" x W 15.8" x H 17.7" LARGE L 78.7" x W 15.8" x H 17.7"