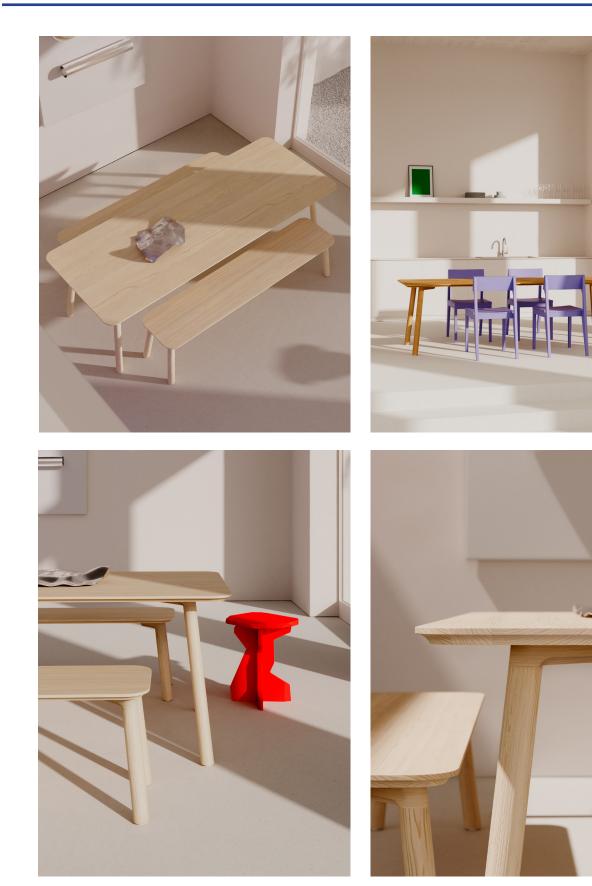

## MEYER 23 BENCH

- M OBJEKTE UNSERER TAGE
- D OBJEKTE UNSERER TAGE

Get cozy, take your time and just stretch your legs on the MEYER 23 Bench. A very clear geometry is evident in all details of the design. The graphically finely milled edge presents the warm solid wood in its most beautiful form. At the dining table, the MEYER 23 Bench is simply incredibly sociable and creates visual axes that give the room clarity and calm. She welcomes you in the entrance area and invites you to come in. But you can also choose the multifunctional MEYER 23 Bench as a contemporary sideboard in the living room. Innovative production in Germany, fine woods from sustainable forestry and the free spirit of Berlin make up the honest character of the MEYER 23 Bench.

## MATERIAL

SOLID OAKWAXEDSOLID OAKWAXED WHITE PIGMENTEDSOLID ASHWAXED WHITE PIGMENTED

MEDIUM (L 63.0" x W 36.2" x H 28.7") ASH - WAXED WHITE PIGMENTED

OAK - WAXED

OAK - WAXED WHITE PIGMENTED

LARGE (L 78.7" x W 15.8" x H 17.7") OAK - WAXED