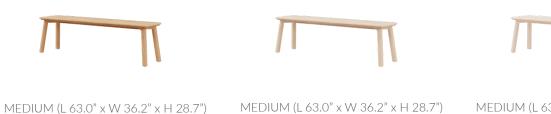

## MATERIAL

SOLID OAKWAXEDSOLID OAKWAXED WHITE PIGMENTEDSOLID ASHWAXED WHITE PIGMENTED

MEDIUM (L 63.0" x W 36.2" x H 28.7") ASH - WAXED WHITE PIGMENTED

OAK - WAXED

OAK - WAXED WHITE PIGMENTED

LARGE (L 78.7" x W 15.8" x H 17.7") OAK - WAXED