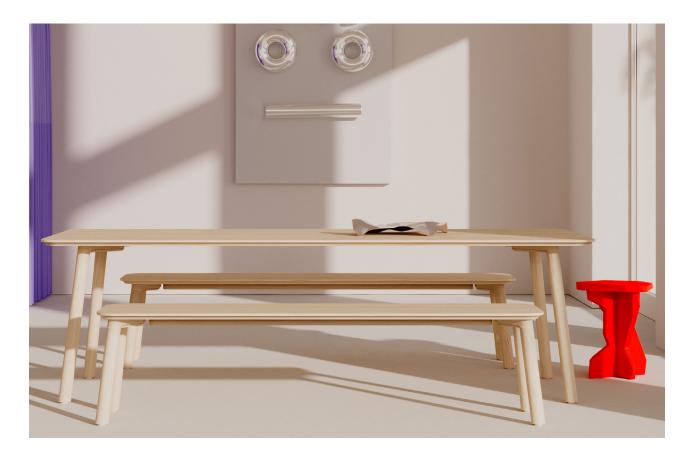

## MEYER 23 BENCH

- M OBJEKTE UNSERER TAGE
- D OBJEKTE UNSERER TAGE

Get cozy, take your time and just stretch your legs on the MEYER 23 Bench. A very clear geometry is evident in all details of the design. The graphically finely milled edge presents the warm solid wood in its most beautiful form. At the dining table, the MEYER 23 Bench is simply incredibly sociable and creates visual axes that give the room clarity and calm. She welcomes you in the entrance area and invites you to come in. But you can also choose the multifunctional MEYER 23 Bench as a contemporary sideboard in the living room. Innovative production in Germany, fine woods from sustainable forestry and the free spirit of Berlin make up the honest character of the MEYER 23 Bench.