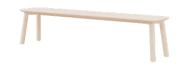

## MATERIAL

SOLID OAKWAXEDSOLID OAKWAXED WHITE PIGMENTEDSOLID ASHWAXED WHITE PIGMENTED

MEDIUM (L 63.0" x W 36.2" x H 28.7") ASH - WAXED WHITE PIGMENTED

OAK - WAXED

OAK - WAXED WHITE PIGMENTED

LARGE (L 78.7" x W 15.8" x H 17.7") OAK - WAXED