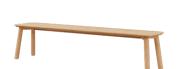

## MATERIAL

SOLID OAKWAXEDSOLID OAKWAXED WHITE PIGMENTEDSOLID ASHWAXED WHITE PIGMENTED

MEDIUM (L 63.0" x W 36.2" x H 28.7") ASH - WAXED WHITE PIGMENTED

OAK - WAXED

OAK - WAXED WHITE PIGMENTED

LARGE (L 78.7" x W 15.8" x H 17.7") OAK - WAXED