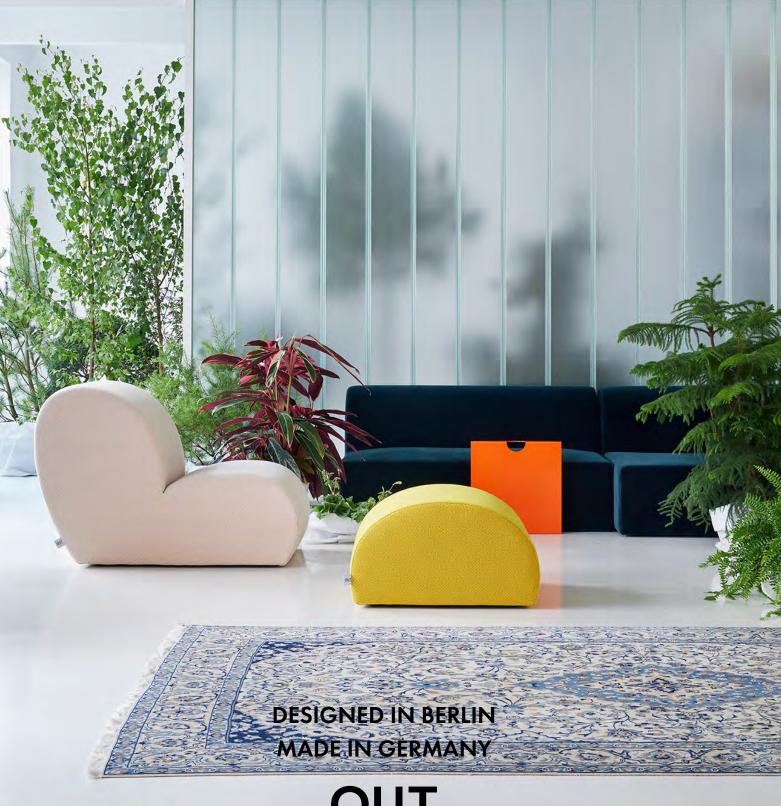

### **MELANCHOLIC HARMONY**

The LEVI Seating Object is a utopia. The organic and idealized shape is reminiscent of the sketch of a cloud-like body as we encounter it in a daydream.

In combination or as a free-standing solitaire, LEVI Sofa, Lounge Chair & Pouf become places of yearning in every room. The strikingly voluminous, artfully handcrafted upholstery invites you to linger. Lying comfortably or sitting relaxed: a functional design that takes the demands of a self-determined generation for the versatility of upholstered furniture seriously.

In a time of social upheaval, the almost melancholic harmony of the LEVI Seating Objects shakes the separation of art and life.