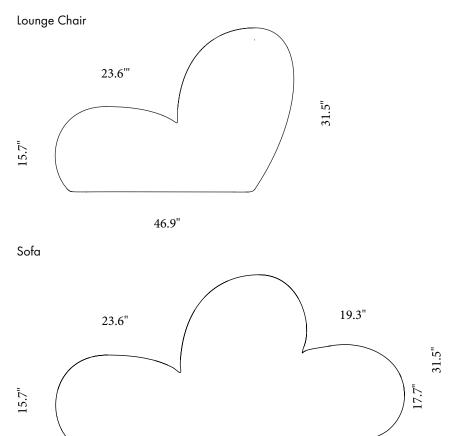

#### DIMENSIONS

Pouf

28.3"

www.stillfried.com / office@stillfried.com / T +1 212 226 2921 /40 WALKER STREET, 10013 NEW YORK