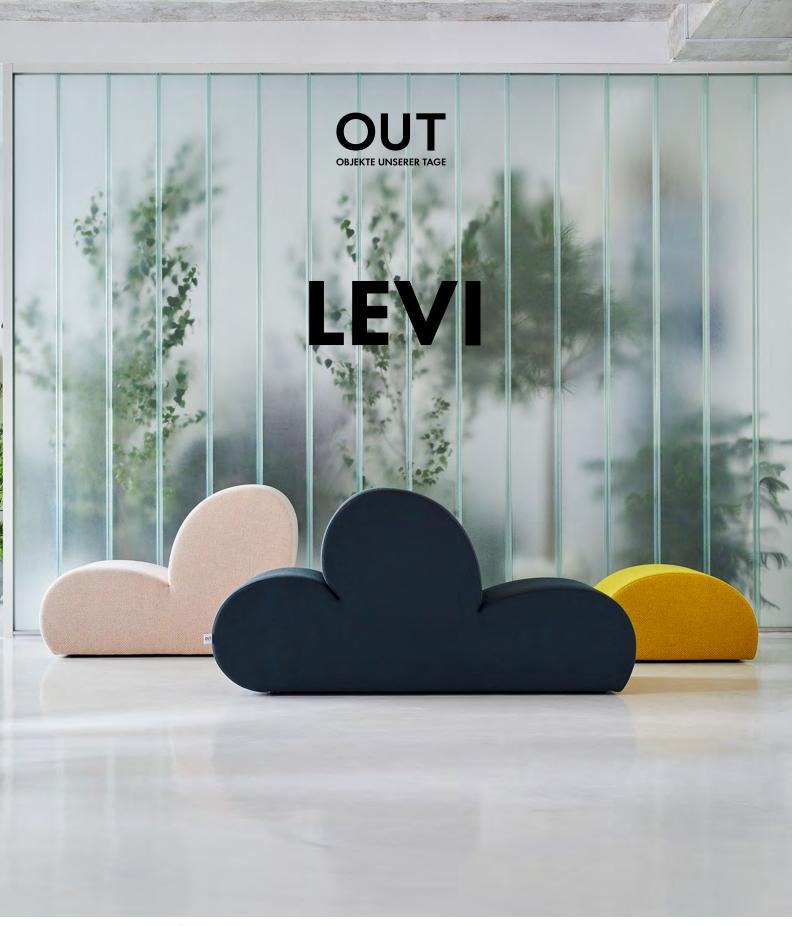

### **MELANCHOLIC HARMONY**

The LEVI Seating Object is a utopia. The organic and idealized shape is reminiscent of the sketch of a cloud-like body as we encounter it in a daydream.

In combination or as a free-standing solitaire, LEVI Sofa, Lounge Chair & Pouf become places of yearning in every room. The strikingly voluminous, artfully handcrafted upholstery invites you to linger. Lying comfortably or sitting relaxed: a functional design that takes the demands of a self-determined generation for the versatility of upholstered furniture seriously.

In a time of social upheaval, the almost melancholic harmony of the LEVI Seating Objects shakes the separation of art and life.