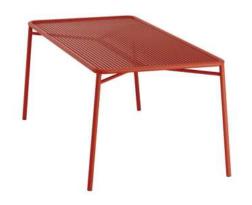

## IVY OUTDOOR TABLE

- M OBJEKTE UNSERER TAGE
- **D** OBJEKTE UNSERER TAGE

The IVY outdoor collection is made for your outdoors. A world of its own. The design is consistently thought out for the perfect outdoor experience. The stylish powder-coated steel tubes are inspired by contemporary architecture and are extremely weather resistant. They heat up less in the sun and water drips off. The stackable IVY seating furniture is designed for comfort and has been perfected through intensive ergonomic research..

**DIMENSIONS** 

MATERIAL

Small: W 35.4" x L 35.4" x H 17.7"

Large: W 35.4" x L 66.9" x H 17.7"

Powder - coated steel