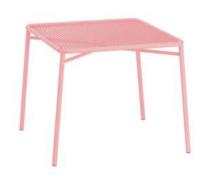

## IVY OUTDOOR TABLE

- M OBJEKTE UNSERER TAGE
- **D** OBJEKTE UNSERER TAGE

The IVY outdoor collection is made for your outdoors. A world of its own. The design is consistently thought out for the perfect outdoor experience. The stylish powder-coated steel tubes are inspired by contemporary architecture and are extremely weather resistant. They heat up less in the sun and water drips off. The stackable IVY seating furniture is designed for comfort and has been perfected through intensive ergonomic research..

**DIMENSIONS** 

MATERIAL

Small: W 35.4" x L 35.4" x H 17.7"

Large: W 35.4" x L 66.9" x H 17.7"

Powder - coated steel