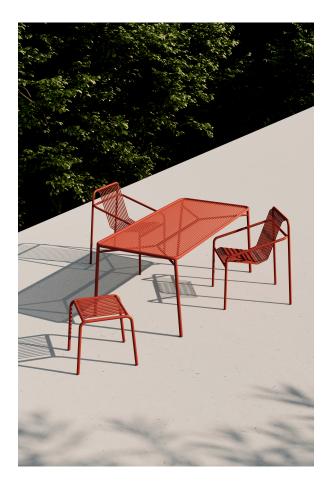

## IVY OUTDOOR SET

- M OBJEKTE UNSERER TAGE
- D OBJEKTE UNSERER TAGE

The IVY outdoor collection is made for your outdoors. A world of its own. The design is consistently thought out for the perfect outdoor experience. The stylish powder-coated steel tubes are inspired by contemporary architecture and are extremely weather resistant. They heat up less in the sun and water drips off. The stackable IVY seating furniture is designed for comfort and has been perfected through intensive ergonomic research.

## MATERIAL

Small:Table W 35.4" x L 35.4" x H 17.7"

Powder - coated steel

+ 2 Dining chairs

Large: Table W 35.4" x L 66.9" x H 17.7"

+ 2 Dining Chairs