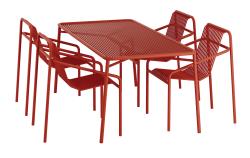

## IVY OUTDOOR SET

- M OBJEKTE UNSERER TAGE
- D OBJEKTE UNSERER TAGE

The IVY outdoor collection is made for your outdoors. A world of its own. The design is consistently thought out for the perfect outdoor experience. The stylish powder-coated steel tubes are inspired by contemporary architecture and are extremely weather resistant. They heat up less in the sun and water drips off. The stackable IVY seating furniture is designed for comfort and has been perfected through intensive ergonomic research.

## MATERIAL

Small:Table W 35.4" x L 35.4" x H 17.7"

Powder - coated steel

+ 2 Dining chairs

Large: Table W 35.4" x L 66.9" x H 17.7"

+ 2 Dining Chairs