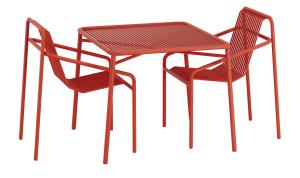

## MATERIAL

Small:Table W 35.4" x L 35.4" x H 17.7"

Powder - coated steel

+ 2 Dining chairs

Large: Table W 35.4" x L 66.9" x H 17.7"

+ 2 Dining Chairs