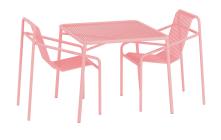

## MATERIAL

Small:Table W 35.4" x L 35.4" x H 17.7"

Powder - coated steel

+ 2 Dining chairs

Large: Table W 35.4" x L 66.9" x H 17.7"

+ 2 Dining Chairs