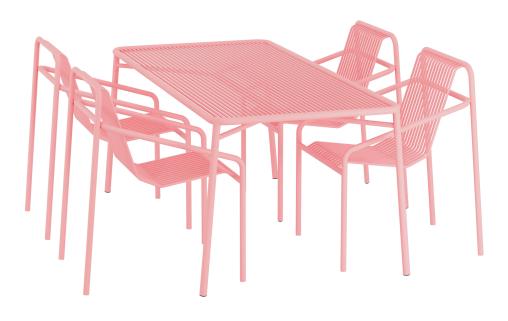

## IVY OUTDOOR SET

- M OBJEKTE UNSERER TAGE
- D OBJEKTE UNSERER TAGE

The IVY outdoor collection is made for your outdoors. A world of its own. The design is consistently thought out for the perfect outdoor experience. The stylish powder-coated steel tubes are inspired by contemporary architecture and are extremely weather resistant. They heat up less in the sun and water drips off. The stackable IVY seating furniture is designed for comfort and has been perfected through intensive ergonomic research.

## MATERIAL

Small:Table W 35.4" x L 35.4" x H 17.7"

Powder - coated steel

+ 2 Dining chairs

Large: Table W 35.4" x L 66.9" x H 17.7"

+ 2 Dining Chairs