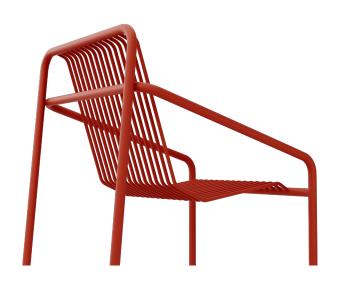

## IVY OUTDOOR DINING CHAIR

- M OBJEKTE UNSERER TAGE
- **D** OBJEKTE UNSERER TAGE

The IVY outdoor collection is made for your outdoors. A world of its own. The design is consistently thought out for the perfect outdoor experience. The stylish powder-coated steel tubes are inspired by contemporary architecture and are extremely weather resistant. They heat up less in the sun and water drips off. The stackable IVY seating furniture is designed for comfort and has been perfected through intensive ergonomic research..

**DIMENSIONS** 

MATERIAL

W 22.4" x D 25.6" x H 32.3"

Powder - coated steel

Seat height 17.7""