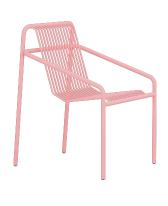

## IVY OUTDOOR DINING CHAIR

- M OBJEKTE UNSERER TAGE
- **D** OBJEKTE UNSERER TAGE

The IVY outdoor collection is made for your outdoors. A world of its own. The design is consistently thought out for the perfect outdoor experience. The stylish powder-coated steel tubes are inspired by contemporary architecture and are extremely weather resistant. They heat up less in the sun and water drips off. The stackable IVY seating furniture is designed for comfort and has been perfected through intensive ergonomic research..

**DIMENSIONS** 

MATERIAL

W 22.4" x D 25.6" x H 32.3"

Powder - coated steel

Seat height 17.7""