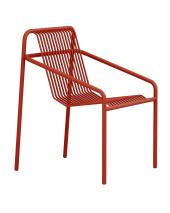

## IVY OUTDOOR DINING CHAIR

- M OBJEKTE UNSERER TAGE
- **D** OBJEKTE UNSERER TAGE

The IVY outdoor collection is made for your outdoors. A world of its own. The design is consistently thought out for the perfect outdoor experience. The stylish powder-coated steel tubes are inspired by contemporary architecture and are extremely weather resistant. They heat up less in the sun and water drips off. The stackable IVY seating furniture is designed for comfort and has been perfected through intensive ergonomic research..

**DIMENSIONS** 

MATERIAL

W 22.4" x D 25.6" x H 32.3"

Powder - coated steel

Seat height 17.7""