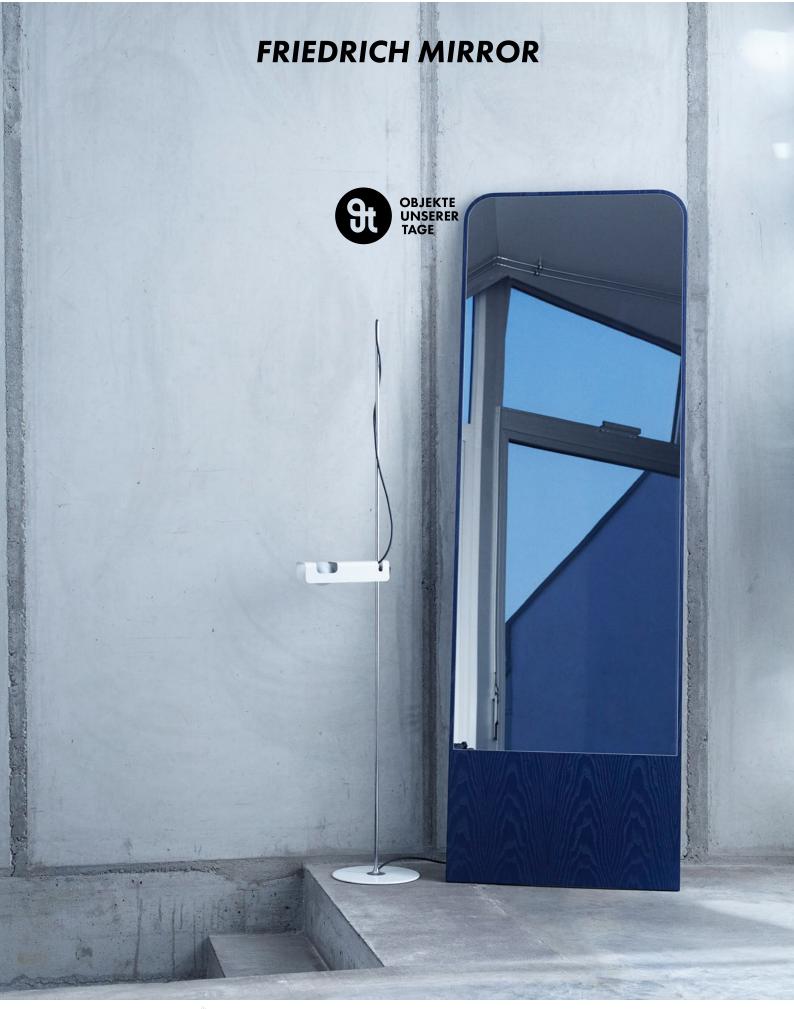

The silhouette of the FRIEDRICH Mirror, characterized by straight lines and deliberately chosen curves, combines stability with lightness and elegance. The strength of FRIEDRICH lies in its simplicity. The design is basic and yet the logical consequence of formally thought-out mirror design. The harmonious proportions of mirror glass and varnished ash wood create an overall picture that stylishly blends into the interior depending on the choice of color or enriches the room with a stri-king presence.