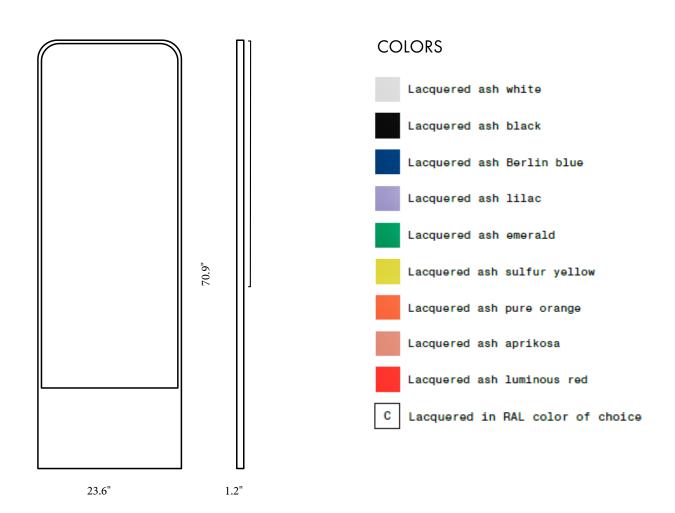

## **MATERIAL**

Plywood with real ash wood veneer, lacquered; custom-made design available (additional woods, colors, and dimensions)