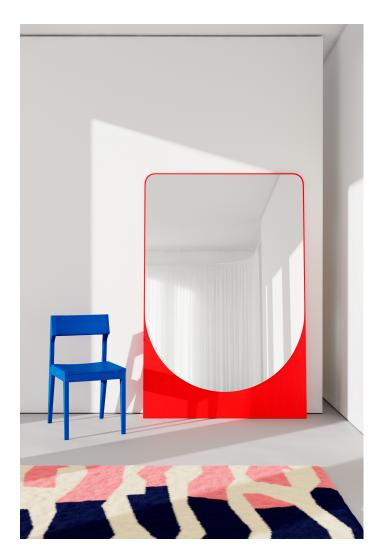

## D OBJEKTE UNSERER TAGE

The FRIEDRICH MAX is an object of maximum dimensions. The enormous mirror glass and the fluorescent colors unfold a strong graphic presence. The cut of the glass is reminiscent of a mirrored portal, which underlines the sculptural character of the object. A hallway gains perspective, the living room gets a central focal point and a floating haven of peace is created in the sleeping area. Formally, the design belongs to the FRIEDRICH family, which has been a central part of the collection since OUT was founded. The compositions of colors, surfaces and lines are what make them so charming. The FRIEDRICH MAX fits in harmoniously and yet is extremely different.