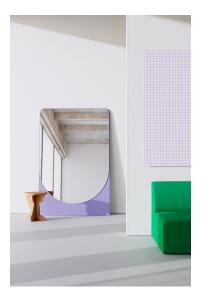

## D OBJEKTE UNSERER TAGE

The FRIEDRICH MAX is an object of maximum dimensions. The enormous mirror glass and the fluorescent colors unfold a strong graphic presence. The cut of the glass is reminiscent of a mirrored portal, which underlines the sculptural character of the object. A hallway gains perspective, the living room gets a central focal point and a floating haven of peace is created in the sleeping area. Formally, the design belongs to the FRIEDRICH family, which has been a central part of the collection since OUT was founded. The compositions of colors, surfaces and lines are what make them so charming. The FRIEDRICH MAX fits in harmoniously and yet is extremely different.