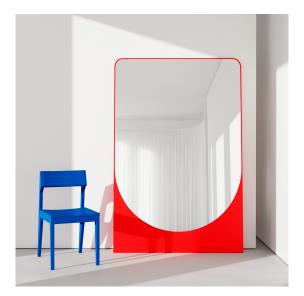

## D OBJEKTE UNSERER TAGE

The FRIEDRICH MAX is an object of maximum dimensions. The enormous mirror glass and the fluorescent colors unfold a strong graphic presence. The cut of the glass is reminiscent of a mirrored portal, which underlines the sculptural character of the object. A hallway gains perspective, the living room gets a central focal point and a floating haven of peace is created in the sleeping area. Formally, the design belongs to the FRIEDRICH family, which has been a central part of the collection since OUT was founded. The compositions of colors, surfaces and lines are what make them so charming. The FRIEDRICH MAX fits in harmoniously and yet is extremely different.

## COLORS

| Lacquered ash white       | Lacquered ash sulfur yellow        |
|---------------------------|------------------------------------|
| Lacquered ash black       | Lacquered ash pure orange          |
| Lacquered ash Berlin blue | Lacquered ash aprikosa             |
| Lacquered ash lilac       | Lacquered ash luminous red         |
| Lacquered ash emerald     | C Lacquered in RAL color of choice |