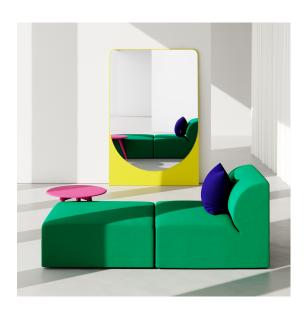

## D OBJEKTE UNSERER TAGE

The FRIEDRICH MAX is an object of maximum dimensions. The enormous mirror glass and the fluorescent colors unfold a strong graphic presence. The cut of the glass is reminiscent of a mirrored portal, which underlines the sculptural character of the object. A hallway gains perspective, the living room gets a central focal point and a floating haven of peace is created in the sleeping area. Formally, the design belongs to the FRIEDRICH family, which has been a central part of the collection since OUT was founded. The compositions of colors, surfaces and lines are what make them so charming. The FRIEDRICH MAX fits in harmoniously and yet is extremely different.

W 48.4" x D 1.2" x H 74.8"