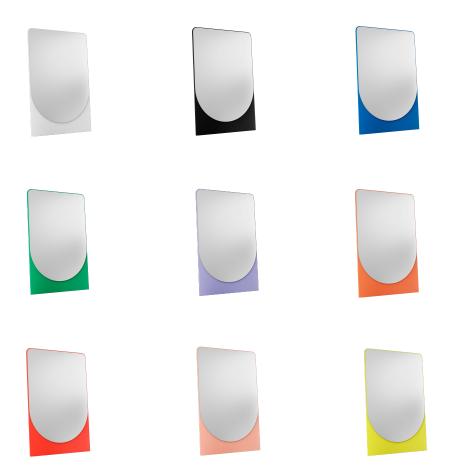

## COLORS

| Lacquered ash white       | Lacquered ash sulfur yellow        |
|---------------------------|------------------------------------|
| Lacquered ash black       | Lacquered ash pure orange          |
| Lacquered ash Berlin blue | Lacquered ash aprikosa             |
| Lacquered ash lilac       | Lacquered ash luminous red         |
| Lacquered ash emerald     | C Lacquered in RAL color of choice |