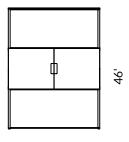

ue to its flexible application. Made with great care, the system works completely without screws. The design is perfectly pure. Clear lines, which are entirely related to the function, characterize the

appearance. Details such as the elaborately milled handles complete the elementary construction. The interaction of materials and color combinations sets both visual and haptic accents. FISCHER is a timeless furniture. FISCHER fits in all lives.

#### **Design** OUT, 2015

Material

Modules & shelves: Black MDF waxed w/ black pigment

Frames: Powder-coated steel

#### **Production process**

Frames welded and hand-ground, shelves and modules cnc milled and handcrafted. Made in Germany.

Colors



Black

# PRE-CONFIGURATED DESIGNS

## Design 01



35.4"

## Design 02



35.4"

## Design 03



35.4"

# Design 04



Design 05



70.9"

## Design 06



**AVAILABLE ELEMENTS** 

#### Frame Small



## Frame Large



#### Module with 2 doors



Optional with shelf

#### Module with 2 drawers



## Open module



**EXTRAS** 

## Adjustable feet screw



Clip



Wall mounting