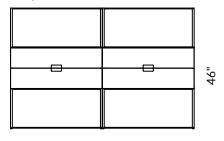

e with great care, the system works completely without screws. The design is perfectly pure. Clear lines, which are entirely related to the function, characterize the

appearance. Details such as the elaborately milled handles complete the elementary construction. The interaction of materials and color combinations sets both visual and haptic accents. FISCHER is a timeless furniture. FISCHER fits in all lives.

#### **Design** OUT, 2015

Material

Modules & shelves: Black MDF waxed w/ black pigment

Frames: Powder-coated steel

#### **Production process**

Frames welded and hand-ground, shelves and modules cnc milled and handcrafted. Made in Germany.

Colors



Black

# PRE-CONFIGURATED DESIGNS

## Design 01



35.4"

## Design 02



35.4"

## Design 03



35.4"

# Design 04



Design 05



70.9"

## Design 06



**AVAILABLE ELEMENTS** 

#### Frame Small



## Frame Large



#### Module with 2 doors



Optional with shelf

#### Module with 2 drawers



## Open module



**EXTRAS** 

## Adjustable feet screw



Clip



Wall mounting