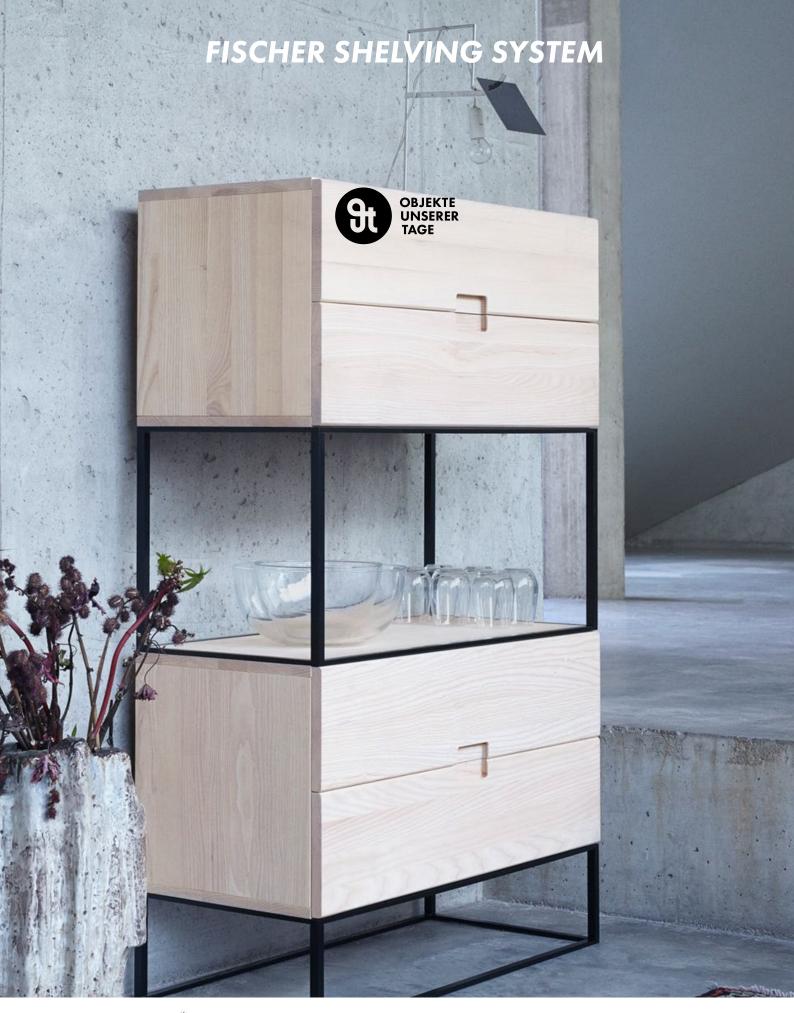

The modular FISCHER Shelving System combines modern living with traditional craftsmanship. FISCHER is an ideal match for a variety of life situations and colorful living spaces due to its flexible application. Made with great care, the system works completely without screws. The design is perfectly pure. Clear lines, which are entirely related to the function, characterize the

appearance. Details such as the elaborately milled handles complete the elementary construction. The interaction of materials and color combinations sets both visual and haptic accents. FISCHER is a timeless furniture. FISCHER fits in all lives.

#### **Design** OUT, 2015

Material

Modules & shelves: Black MDF waxed w/ black pigment

Frames: Powder-coated steel

#### **Production process**

Frames welded and hand-ground, shelves and modules cnc milled and handcrafted. Made in Germany.

Colors

Black