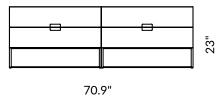

lication. Made with great care, the system works completely without screws. The design is perfectly pure. Clear lines, which are entirely related to the function, characterize the

appearance. Details such as the elaborately milled handles complete the elementary construction. The interaction of materials and color combinations sets both visual and haptic accents. FISCHER is a timeless furniture. FISCHER fits in all lives.

#### **Design** OUT, 2015

Material

Modules & shelves: Black MDF waxed w/ black pigment

Frames: Powder-coated steel

#### **Production process**

Frames welded and hand-ground, shelves and modules cnc milled and handcrafted. Made in Germany.

Colors



Black

# PRE-CONFIGURATED DESIGNS

## Design 01



35.4"

## Design 02



35.4"

## Design 03



35.4"

# Design 04



Design 05



70.9"

## Design 06



**AVAILABLE ELEMENTS** 

#### Frame Small



## Frame Large



#### Module with 2 doors



Optional with shelf

#### Module with 2 drawers



## Open module



**EXTRAS** 

## Adjustable feet screw



Clip



Wall mounting