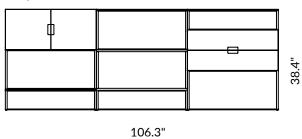

system works completely without screws. The design is perfectly pure. Clear lines, which are entirely related to the function, characterize the

appearance. Details such as the elaborately milled handles complete the elementary construction. The interaction of materials and color combinations sets both visual and haptic accents. FISCHER is a timeless furniture. FISCHER fits in all lives.

#### **Design** OUT, 2015

Material

Modules & shelves: Black MDF waxed w/ black pigment

Frames: Powder-coated steel

#### **Production process**

Frames welded and hand-ground, shelves and modules cnc milled and handcrafted. Made in Germany.

Colors



Black

# PRE-CONFIGURATED DESIGNS

## Design 01



35.4"

## Design 02



35.4"

## Design 03



35.4"

# Design 04



Design 05



70.9"

## Design 06



**AVAILABLE ELEMENTS** 

#### Frame Small



## Frame Large



#### Module with 2 doors



Optional with shelf

#### Module with 2 drawers



## Open module



**EXTRAS** 

## Adjustable feet screw



Clip



Wall mounting