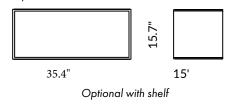

ails such as the elaborately milled handles complete the elementary construction. The interaction of materials and color combinations sets both visual and haptic accents. FISCHER is a timeless furniture. FISCHER fits in all lives.

#### **Design** OUT, 2015

Material

Modules & shelves: Black MDF waxed w/ black pigment

Frames: Powder-coated steel

#### **Production process**

Frames welded and hand-ground, shelves and modules cnc milled and handcrafted. Made in Germany.

Colors



Black

# PRE-CONFIGURATED DESIGNS

## Design 01



35.4"

## Design 02



35.4"

## Design 03



35.4"

# Design 04



Design 05



70.9"

## Design 06



**AVAILABLE ELEMENTS** 

#### Frame Small



## Frame Large



#### Module with 2 doors



Optional with shelf

#### Module with 2 drawers



## Open module



**EXTRAS** 

## Adjustable feet screw



Clip



Wall mounting