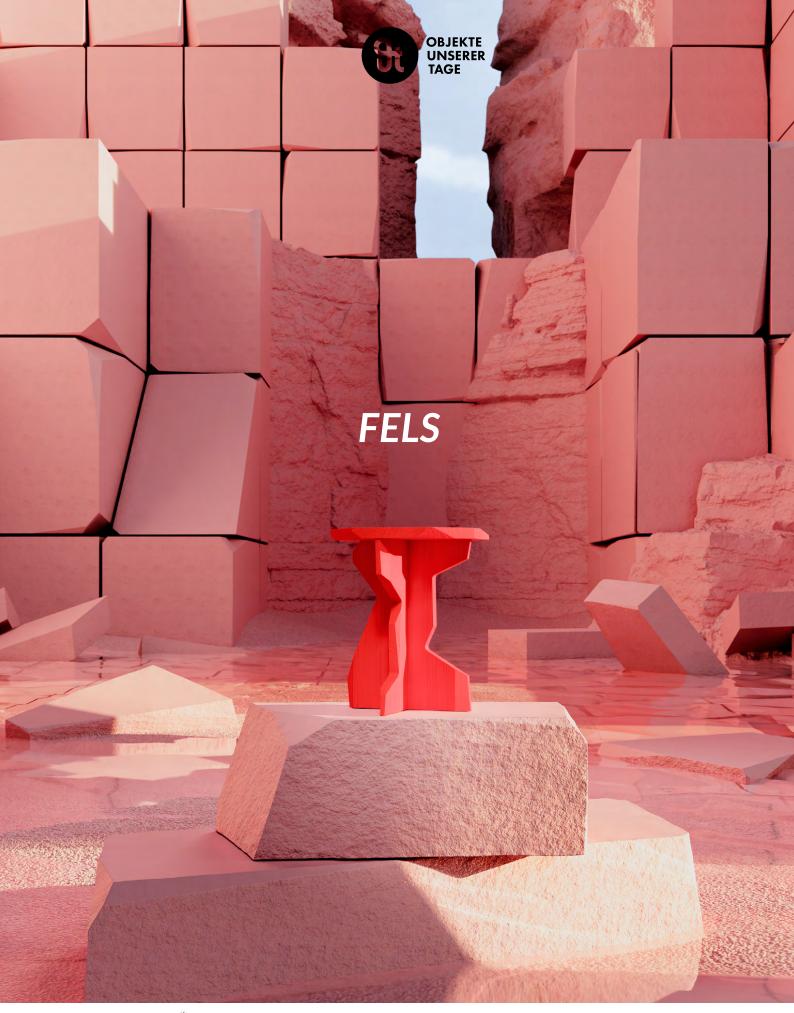

www.stillfried.com / office@stillfried.com / T +1 212 226 2921 /40 WALKER STREET, 10013 NEW YORK

Carved out of stone like a sculpture. The multifunctional FELS Stool by OUT opens up a new perspective on the natural material wood. FELS is a form study that requires a special amount of time and sensitivity in the production process. As in sculpture, the associative form is gradually worked out of the material. The solid precious wood from sustainable forestry is presented in an unexpected context. Each of the countless edges is sanded individually by hand. The flowery grain of the wood is ideal for combining with expressive colors. An encounter of nature, craftsmanship and the Berlin State of Mind.

Whether at the table as a stool or as a side table in the living area – in the interplay of light and shadow, FELS looks like a completely new object from every angle.