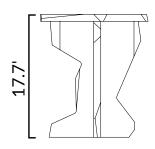

|
| FES020              | Solid oak waxed                    |
| FES021              | Solid oak waxed with white pigment |
| FES004              | Solid ash lacquered white          |
| FES003              | Solid ash lacquered black          |
| FES015              | Solid ash lacquered Berlin blue    |
| FES018              | Solid ash lacquered lilac          |
| FES019              | Solid ash lacquered emerald        |
| FES014              | Solid ash lacquered sulfur yellow  |
| FES011              | Solid ash lacquered pure orange    |
| FES006              | Solid ash lacquered aprikosa       |
| FES005              | Solid ash lacquered luminous red   |
| CUSTOM-MADE OPTIONS |                                    |

Solid ash lacquered in RAL color of choice



## **Dimensions**