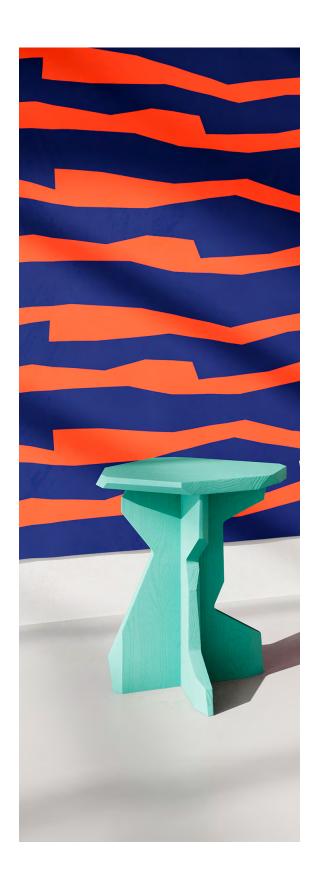

www.stillfried.com / office@stillfried.com / T +1 212 226 2921 /40 WALKER STREET, 10013 NEW YORK

Carved out of stone like a sculpture. The multifunctional FELS Stool by OUT opens up a new perspective on the natural material wood. FELS is a form study that requires a special amount of time and sensitivity in the production process. As in sculpture, the associative form is gradually worked out of the material. The solid precious wood from sustainable forestry is presented in an unexpected context. Each of the countless edges is sanded individually by hand. The flowery grain of the wood is ideal for combining with expressive colors. An encounter of nature, craftsmanship and the Berlin State of Mind.

Whether at the table as a stool or as a side table in the living area – in the interplay of light and shadow, FELS looks like a completely new object from every angle.