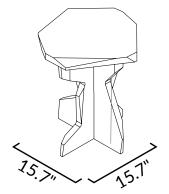

| FES020              | Solid oak waxed                    |
| FES021              | Solid oak waxed with white pigment |
| FES004              | Solid ash lacquered white          |
| FES003              | Solid ash lacquered black          |
| FES015              | Solid ash lacquered Berlin blue    |
| FES018              | Solid ash lacquered lilac          |
| FES019              | Solid ash lacquered emerald        |
| FES014              | Solid ash lacquered sulfur yellow  |
| FES011              | Solid ash lacquered pure orange    |
| FES006              | Solid ash lacquered aprikosa       |
| FES005              | Solid ash lacquered luminous red   |
| CUSTOM-MADE OPTIONS |                                    |

Solid ash lacquered in RAL color of choice



## **Dimensions**