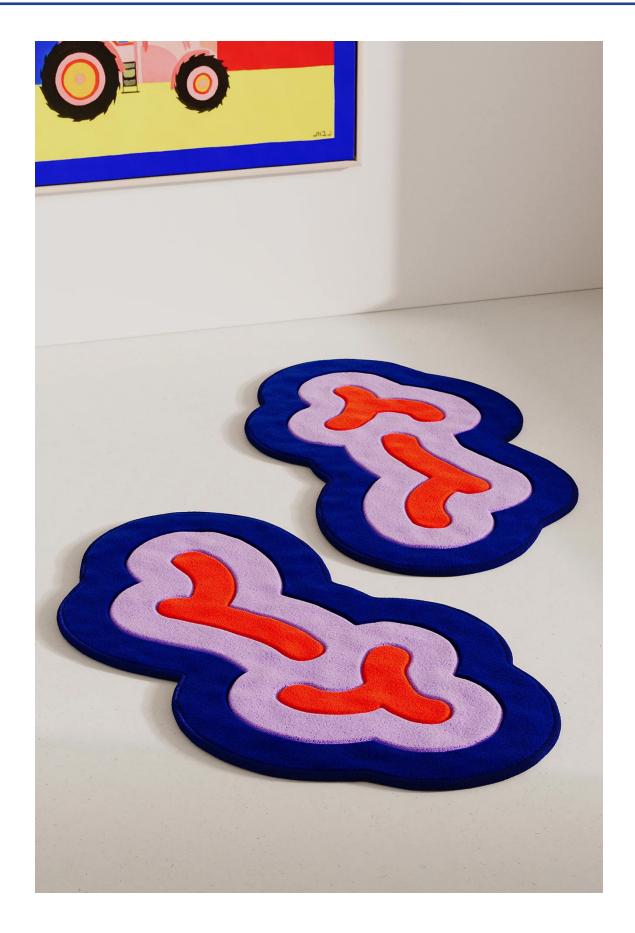

## MURPHY RUG

M OBJEKTE UNSERER TAGE

D OBJEKTE UNSERER TAGE

Fluffy soft virgin wool meets organic flowing shapes in expressive colors. This is the unmistakable MURPHY Rug. The densely tufted OEKO-TEX® certified new wool simply feels good. Pure new wool is a valuable natural material, self-cleaning, hard-wearing and extremely durable. The yarn is dyed regionally. In the mechanized hand tufting process, manual work meets high-tech. MURPHY is manufactured in Germany to the highest quality standards.

MATERIAL NEW WOOL, OEKO-TEX® CERTIFIED **DIMENSIONS**L 51.2" x W 31.5"
L 78.8" x W 55.1"

COLORS
RED / PINK / BLUE