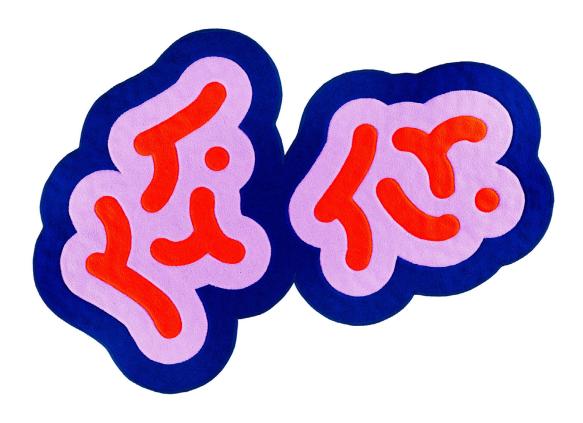

## MURPHY RUG

M OBJEKTE UNSERER TAGE

D OBJEKTE UNSERER TAGE

Fluffy soft virgin wool meets organic flowing shapes in expressive colors. This is the unmistakable MURPHY Rug. The densely tufted OEKO-TEX® certified new wool simply feels good. Pure new wool is a valuable natural material, self-cleaning, hard-wearing and extremely durable. The yarn is dyed regionally. In the mechanized hand tufting process, manual work meets high-tech. MURPHY is manufactured in Germany to the highest quality standards.

MATERIAL NEW WOOL, OEKO-TEX® CERTIFIED **DIMENSIONS**L 51.2" x W 31.5"
L 78.8" x W 55.1"

COLORS
RED / PINK / BLUE