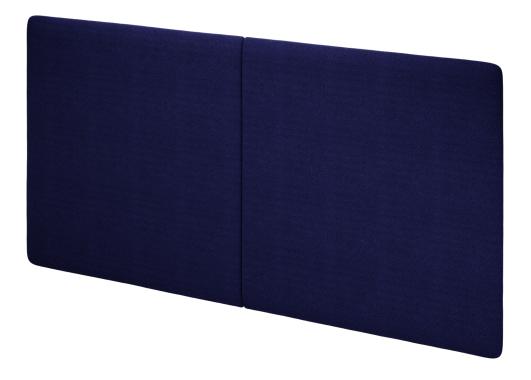

## FREY HEADBOARD

- M OBJEKTE UNSERER TAGE
- D OBJEKTE UNSERER TAGE

Lean back comfortably and let your mind wander. The last pages of the book are still running through your fingers before the moon says goodbye to the day. Well-being and serenity move into your bedroom with the FREY Headboard. A perfect companion for the KAYA and ZIANS Beds, or simply your bed at home. With FREY the night will be cozy. The fluffy fabrics of the highest quality give you room to express yourself, from simple and delicate colors to imaginative patterns. The acoustics in the bedroom are pleasantly dampened by the FREY Headboard. This creates a feeling of security and warmth. Even the foam comes from local production from the Swabian Alb and is characterized by particularly high durability. FREY can be easily attached to any wall, adapted to the height of the respective bed. FREY is simple and clear, an object to find peace when it is sought.

## DIMENSIONS

XSmall (for bed width 35.4") W 59.1" x H 49.2" x D 2.4"

Small (for bed width 55.1") W 94.5" x H 19.7" x D 2.4"

Medium (for bed width 63") W 102.4" x H 19.7" x D 2.4" Large (for bed width 70.9") W 110.2" x H 19.7" x D 2.4"