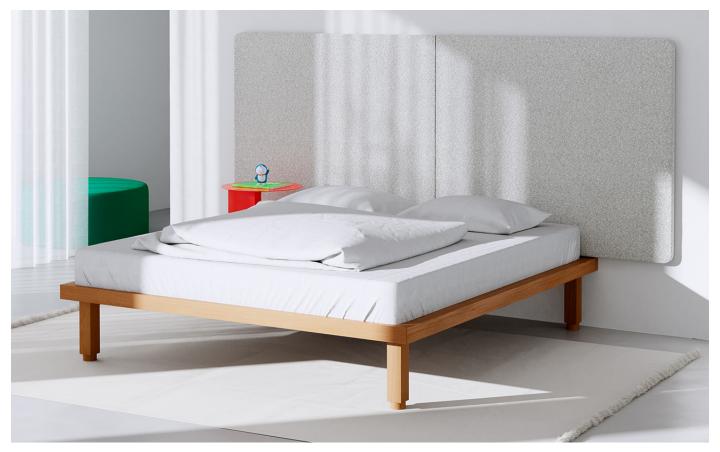

## FREY HEADBOARD

- M OBJEKTE UNSERER TAGE
- D OBJEKTE UNSERER TAGE

Lean back comfortably and let your mind wander. The last pages of the book are still running through your fingers before the moon says goodbye to the day. Well-being and serenity move into your bedroom with the FREY Headboard. A perfect companion for the KAYA and ZIANS Beds, or simply your bed at home. With FREY the night will be cozy. The fluffy fabrics of the highest quality give you room to express yourself, from simple and delicate colors to imaginative patterns. The acoustics in the bedroom are pleasantly dampened by the FREY Headboard. This creates a feeling of security and warmth. Even the foam comes from local production from the Swabian Alb and is characterized by particularly high durability. FREY can be easily attached to any wall, adapted to the height of the respective bed. FREY is simple and clear, an object to find peace when it is sought.

## DIMENSIONS

XSmall (for bed width 35.4") W 59.1" x H 49.2" x D 2.4"

Small (for bed width 55.1") W 94.5" x H 19.7" x D 2.4"

Medium (for bed width 63") W 102.4" x H 19.7" x D 2.4" Large (for bed width 70.9") W 110.2" x H 19.7" x D 2.4"