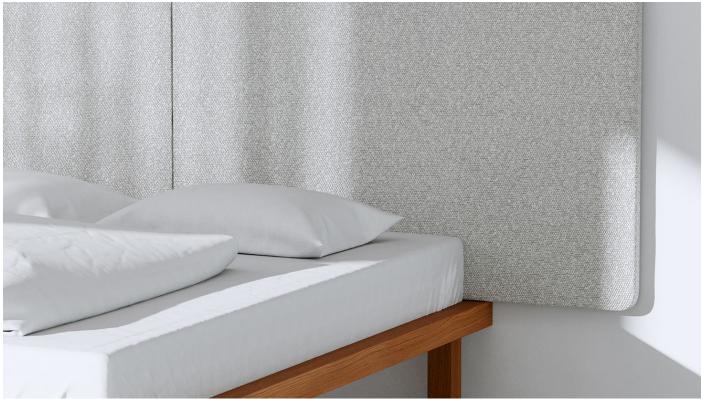

## FREY HEADBOARD

- M OBJEKTE UNSERER TAGE
- D OBJEKTE UNSERER TAGE

Lean back comfortably and let your mind wander. The last pages of the book are still running through your fingers before the moon says goodbye to the day. Well-being and serenity move into your bedroom with the FREY Headboard. A perfect companion for the KAYA and ZIANS Beds, or simply your bed at home. With FREY the night will be cozy. The fluffy fabrics of the highest quality give you room to express yourself, from simple and delicate colors to imaginative patterns. The acoustics in the bedroom are pleasantly dampened by the FREY Headboard. This creates a feeling of security and warmth. Even the foam comes from local production from the Swabian Alb and is characterized by particularly high durability. FREY can be easily attached to any wall, adapted to the height of the respective bed. FREY is simple and clear, an object to find peace when it is sought.

## MATERIAL

Plywood, polyfoam, poly wadding Fabric, hand-sewn and hand-upholstered, various options

Cover can be made removable