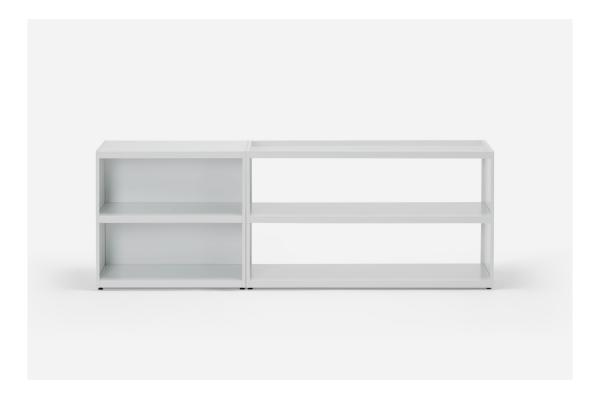

## W1 STACK SHELF

M LOEHR

D DIRK WINKEL

STACK is highly functional with an inherentarchitectural quality. Boards and side panels engineered from steel and aluminium sheet metal can be assembled to form a rigid grid structure providing stability and sturdiness. The modular dimensions are defined by standardized everyday items and the requirements of office environments. The elements are bolted together at mounting points invisible from the exterior, lending the shelf an industrial and minimalist aesthetic.

per unit:

L 33.5" × W 15.7" × H 16.5" L 55.1" × W 15.7" × H 16.5"