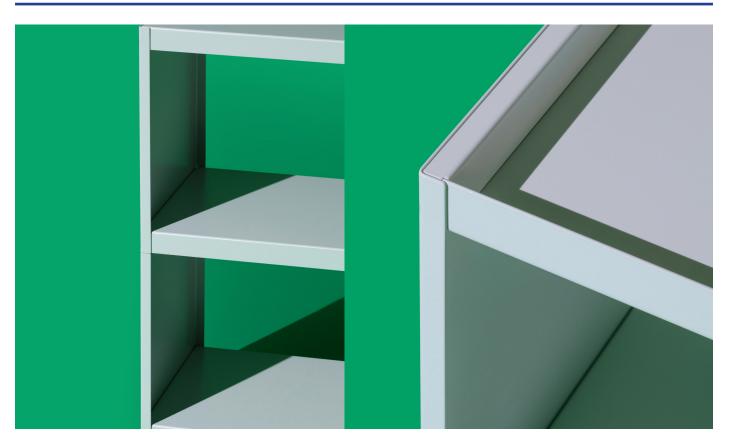

## W1 STACK SHELF

M LOEHR

D DIRK WINKEL

STACK is highly functional with an inherentarchitectural quality. Boards and side panels engineered from steel and aluminium sheet metal can be assembled to form a rigid grid structure providing stability and sturdiness. The modular dimensions are defined by standardized everyday items and the requirements of office environments. The elements are bolted together at mounting points invisible from the exterior, lending the shelf an industrial and minimalist aesthetic.

## MATERIAL

SHEET ALUMINIUM, POWDER-COATED