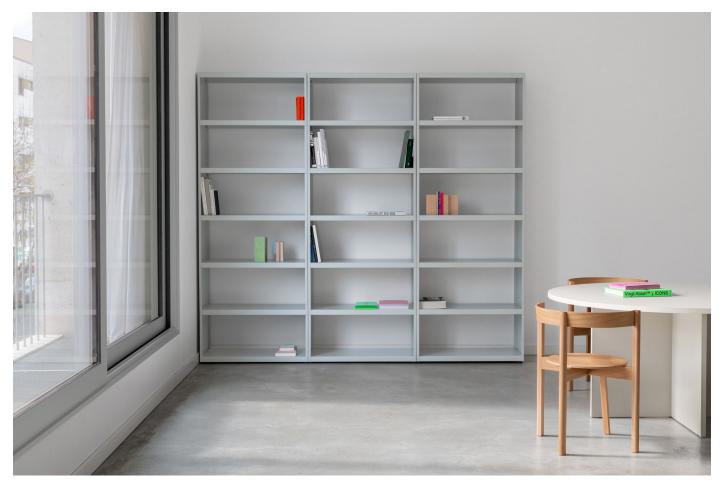

## W1 STACK SHELF

M LOEHR

D DIRK WINKEL

STACK is highly functional with an inherentarchitectural quality. Boards and side panels engineered from steel and aluminium sheet metal can be assembled to form a rigid grid structure providing stability and sturdiness. The modular dimensions are defined by standardized everyday items and the requirements of office environments. The elements are bolted together at mounting points invisible from the exterior, lending the shelf an industrial and minimalist aesthetic.

## COLORS

LIGHT GREY YELLOW

STILLFRIED WIEN 40 WALKER STREET, NEW YORK, 10013 NY T 212 226 2921 F 212 226 2948 OFFICE@STILLFRIED.COM WWW.STILLFRIED.COM

STILLFRIED WIEN 40 WALKER STREET, NEW YORK, 10013 NY T 212 226 2921 F 212 226 2948 OFFICE@STILLFRIED.COM WWW.STILLFRIED.COM