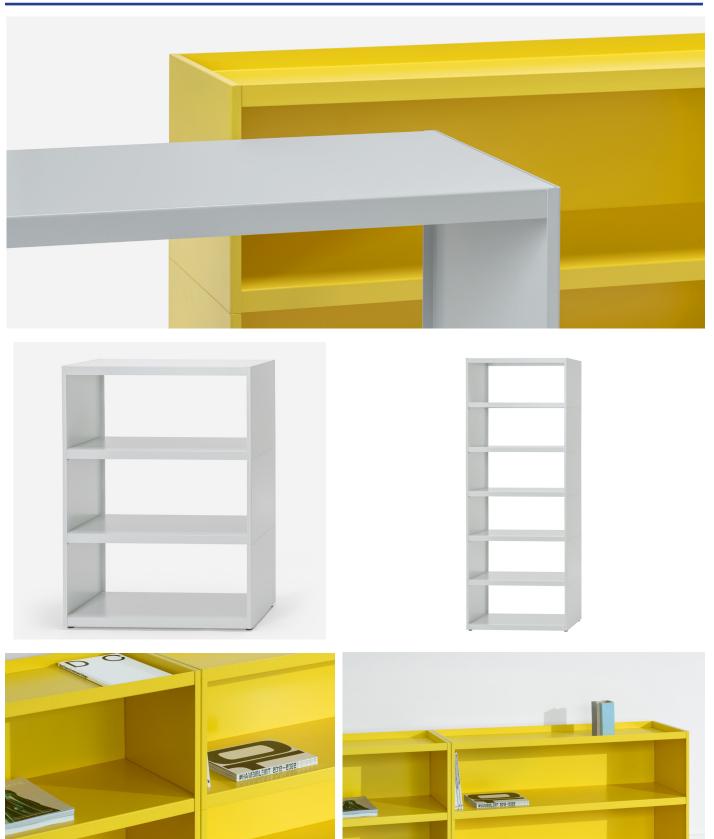

## W1 STACK SHELF

M LOEHR

D DIRK WINKEL

STACK is highly functional with an inherentarchitectural quality. Boards and side panels engineered from steel and aluminium sheet metal can be assembled to form a rigid grid structure providing stability and sturdiness. The modular dimensions are defined by standardized everyday items and the requirements of office environments. The elements are bolted together at mounting points invisible from the exterior, lending the shelf an industrial and minimalist aesthetic.

per unit:

L 33.5" × W 15.7" × H 16.5" L 55.1" × W 15.7" × H 16.5"

## MATERIAL

SHEET ALUMINIUM, POWDER-COATED