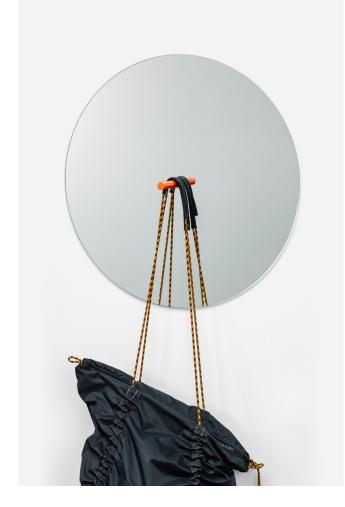

## M LOEHR

The PORTAL is an intriguing object, similarly decorative and functional. A single pin reflected in the center of a circular mirrored surface creates the illusion of a hovering rod. This hook is a place to store or stage. The uncertainty of use is intended - it is up to the user for which scenario PORTAL is selected: As an eye catcher in the hallway, as a place for most valuable jewelry, a stage to present goods in a retail environment or just a playful, optical piece.