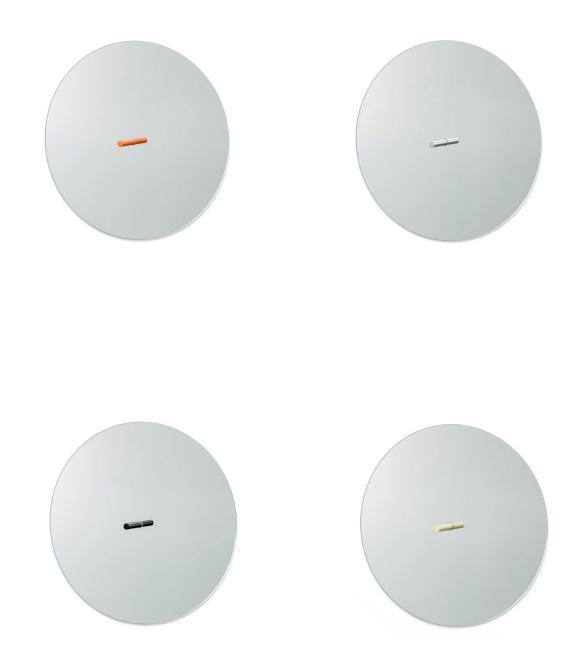

## L9 PORTAL

## M LOEHR

The PORTAL is an intriguing object, similarly decorative and functional. A single pin reflected in the center of a circular mirrored surface creates the illusion of a hovering rod. This hook is a place to store or stage. The uncertainty of use is intended - it is up to the user for which scenario PORTAL is selected: As an eye catcher in the hallway, as a place for most valuable jewelry, a stage to present goods in a retail environment or just a playful, optical piece.



Small: ø 9.05" x 3.6" Big: ø 21.3" x 3.6"

MATERIAL

ALUMINUM, POWDER-COATED OR PASSIVATED

## COLORS

JET BLACK SLIT ORANGE PASSIVATED ALUMINUM