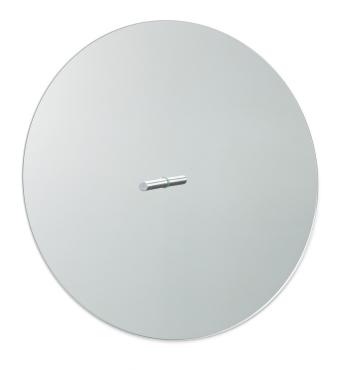

## M LOEHR

The PORTAL is an intriguing object, similarly decorative and functional. A single pin reflected in the center of a circular mirrored surface creates the illusion of a hovering rod. This hook is a place to store or stage. The uncertainty of use is intended - it is up to the user for which scenario PORTAL is selected: As an eye catcher in the hallway, as a place for most valuable jewelry, a stage to present goods in a retail environment or just a playful, optical piece.