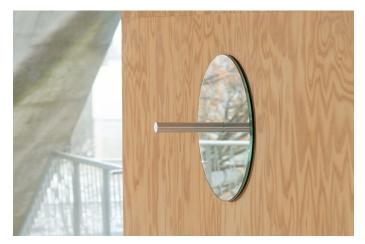

## M LOEHR

The PORTAL is an intriguing object, similarly decorative and functional. A single pin reflected in the center of a circular mirrored surface creates the illusion of a hovering rod. This hook is a place to store or stage. The uncertainty of use is intended - it is up to the user for which scenario PORTAL is selected: As an eye catcher in the hallway, as a place for most valuable jewelry, a stage to present goods in a retail environment or just a playful, optical piece.