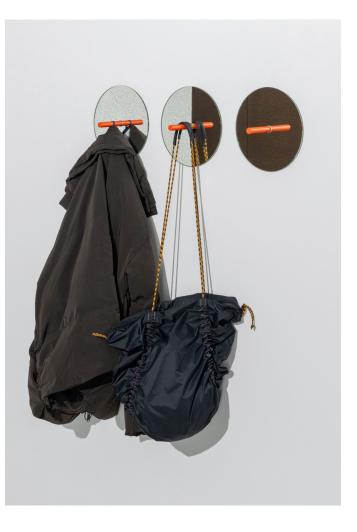

## M LOEHR

The PORTAL is an intriguing object, similarly decorative and functional. A single pin reflected in the center of a circular mirrored surface creates the illusion of a hovering rod. This hook is a place to store or stage. The uncertainty of use is intended - it is up to the user for which scenario PORTAL is selected: As an eye catcher in the hallway, as a place for most valuable jewelry, a stage to present goods in a retail environment or just a playful, optical piece.

## COLORS

JET BLACK SLIT ORANGE PASSIVATED ALUMINUM