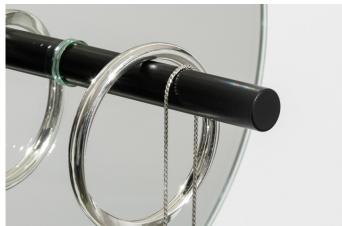

## M LOEHR

The PORTAL is an intriguing object, similarly decorative and functional. A single pin reflected in the center of a circular mirrored surface creates the illusion of a hovering rod. This hook is a place to store or stage. The uncertainty of use is intended - it is up to the user for which scenario PORTAL is selected: As an eye catcher in the hallway, as a place for most valuable jewelry, a stage to present goods in a retail environment or just a playful, optical piece.