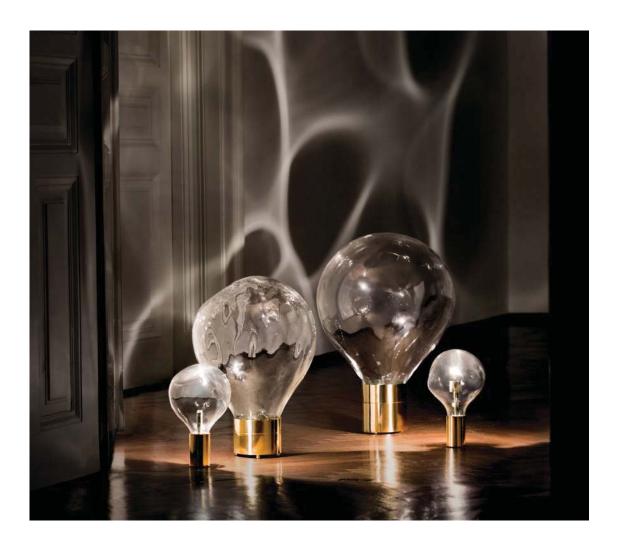

## Table lamp 42580-1 "RIPPLE light large"

The Traditional Family

Ripple is a moving light piece that expresses the beauty of the material glass, celebrating the process of it's making. Each Ripple set contains a large rotating projection dome and a smaller light dome ensconcing the light source. A focused beam of light projects from the lighting dome through both walls of the mouth-blown, unevenly shaped and gently rotating projection dome. This creates a play of shadow and light in an ever changing, moving ripple pattern – beauty that goes beyond the material itself. Ripple is available in large and medium size and various surface finishes.

## Table lamp 42581-1 "RIPPLE light medium"

The Traditional Family

Ripple is a moving light piece that expresses the beauty of the material glass, celebrating the process of it's making. Each Ripple set contains a large rotating projection dome and a smaller light dome ensconcing the light source. A focused beam of light projects from the lighting dome through both walls of the mouth-blown, unevenly shaped and gently rotating projection dome. This creates a play of shadow and light in an ever changing, moving ripple pattern – beauty that goes beyond the material itself. Ripple is available in large and medium size and various surface finishes.