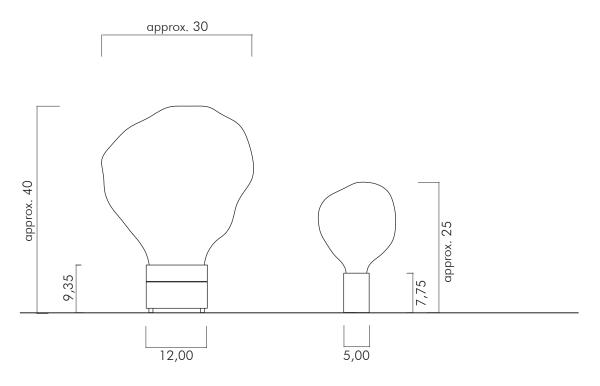

## LOBMEYR

measurments in cm

Table lamp 42581-1 "RIPPLE light medium"

Table lamp 42580-1 "RIPPLE light large"