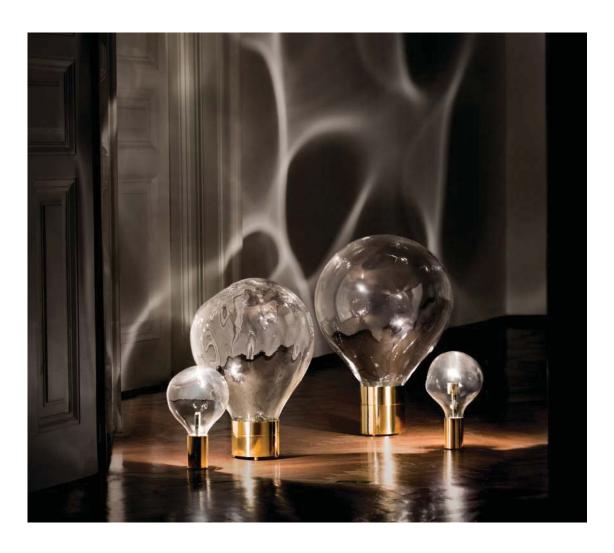

## Table lamp 42580-1 "RIPPLE light large"

The Traditional Family

Ripple is a moving light piece that expresses the beauty of the material glass, celebrating the process of it's making. Each Ripple set contains a large rotating projection dome and a smaller light dome ensconcing the light source. A focused beam of light projects from the lighting dome through both walls of the mouth-blown, unevenly shaped and gently rotating projection dome. This creates a play of shadow and light in an ever changing, moving ripple pattern – beauty that goes beyond the material itself. Ripple is available in large and medium size and various surface finishes.

## Table lamp 42581-1 "RIPPLE light medium"

The Traditional Family

Ripple is a moving light piece that expresses the beauty of the material glass, celebrating the process of it's making. Each Ripple set contains a large rotating projection dome and a smaller light dome ensconcing the light source. A focused beam of light projects from the lighting dome through both walls of the mouth-blown, unevenly shaped and gently rotating projection dome. This creates a play of shadow and light in an ever changing, moving ripple pattern – beauty that goes beyond the material itself. Ripple is available in large and medium size and various surface finishes.