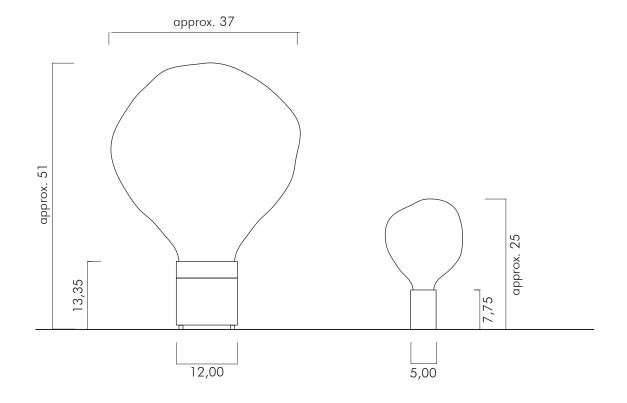

## LOBMEYR

measurments in cm

Table lamp 42581-1 "RIPPLE light medium"

Table lamp 42580-1 "RIPPLE light large"