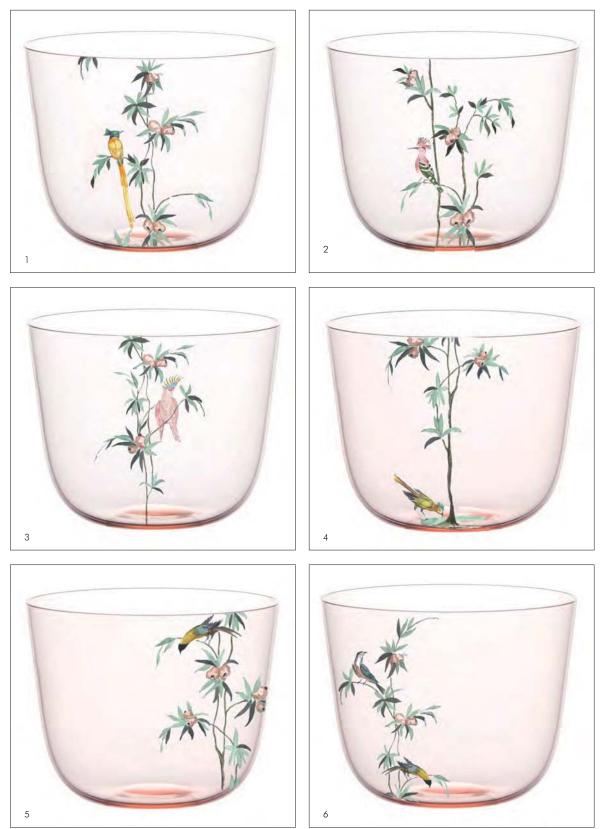

## Drinking Set No. 267 - "Garden of Paradise"

Design: Tatiana de Nicolay, 2019

Tatiana is an illustrator based in London working for Cabana Magazine, Diptyque, Dior and others. Her fine and charming style characterises the tumbler series with painted branches and birds."Garden of Paradise celebrates the beauty of nature. This collection evokes purity where landscapes remain untouched. Perched on their branches, these exotic birds enjoy the purity of clear water in these protected spaces. These delicate designs inspire the respect of our natural environment", the designer says. There are six patterns available, all painted by hand on drinking sets 267 Alpha's rosalin water tumbler.