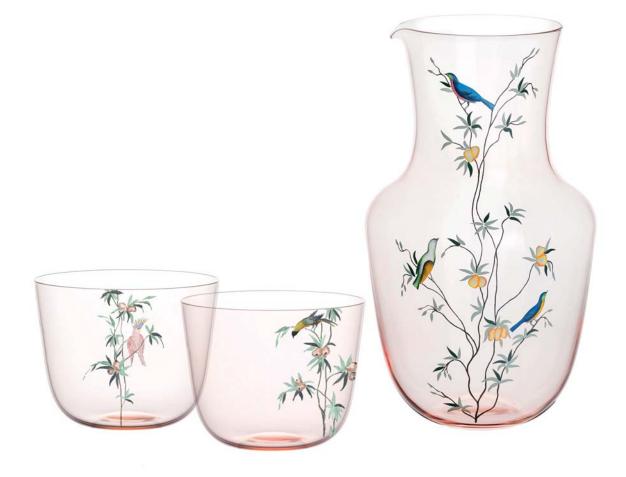

## Drinking Set No. 267 - "Garden of Paradise"

Design: Tatiana de Nicolay, 2019

Tatiana is an illustrator based in London working for Cabana Magazine, Diptyque, Dior and others. Her fine and charming style characterises the tumbler series with painted branches and birds."Garden of Paradise celebrates the beauty of nature. This collection evokes purity where landscapes remain untouched. Perched on their branches, these exotic birds enjoy the purity of clear water in these protected spaces. These delicate designs inspire the respect of our natural environment", the designer says. There are six patterns available, all painted by hand on drinking sets 267 Alpha's rosalin water tumbler.