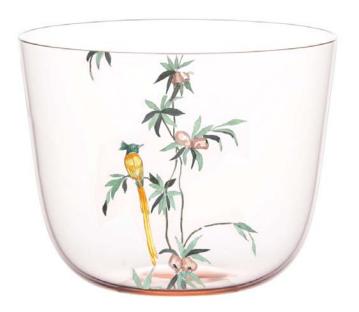

## Drinking Set No. 267 - "Garden of Paradise"

Design: Tatiana de Nicolay, 2019

Tatiana is an illustrator based in London working for Cabana Magazine, Diptyque, Dior and others. Her fine and charming style characterises the tumbler series with painted branches and birds."Garden of Paradise celebrates the beauty of nature. This collection evokes purity where landscapes remain untouched. Perched on their branches, these exotic birds enjoy the purity of clear water in these protected spaces. These delicate designs inspire the respect of our natural environment", the designer says.There are six patterns available, all painted by hand on drinking sets 267 Alpha's rosalin water tumbler.