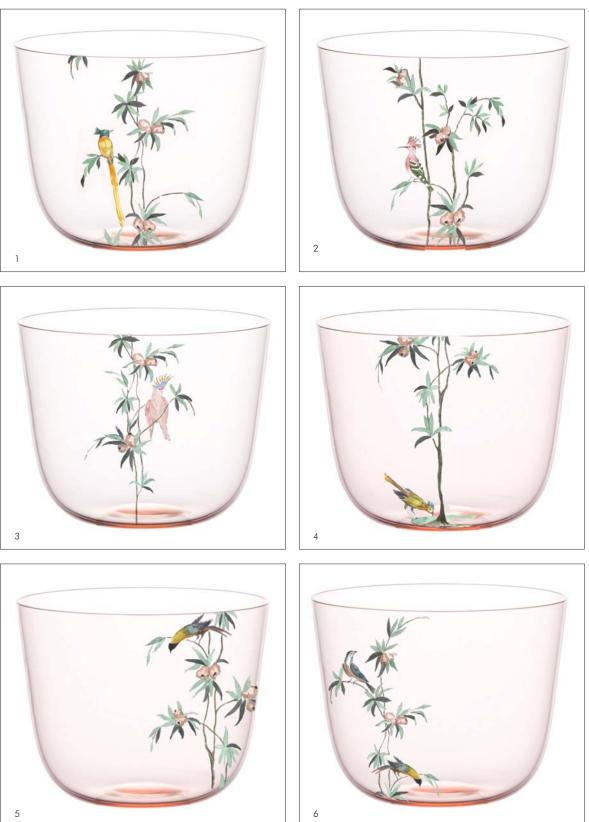

## Drinking Set No. 267 - "Garden of Paradise"

Design: Tatiana de Nicolay, 2019

Tatiana is an illustrator based in London working for Cabana Magazine, Diptyque, Dior and others. Her fine and charming style characterises the tumbler series with painted branches and birds."Garden of Paradise celebrates the beauty of nature. This collection evokes purity where landscapes remain untouched. Perched on their branches, these exotic birds enjoy the purity of clear water in these protected spaces. These delicate designs inspire the respect of our natural environment", the designer says.There are six patterns available, all painted by hand on drinking sets 267 Alpha's rosalin water tumbler.