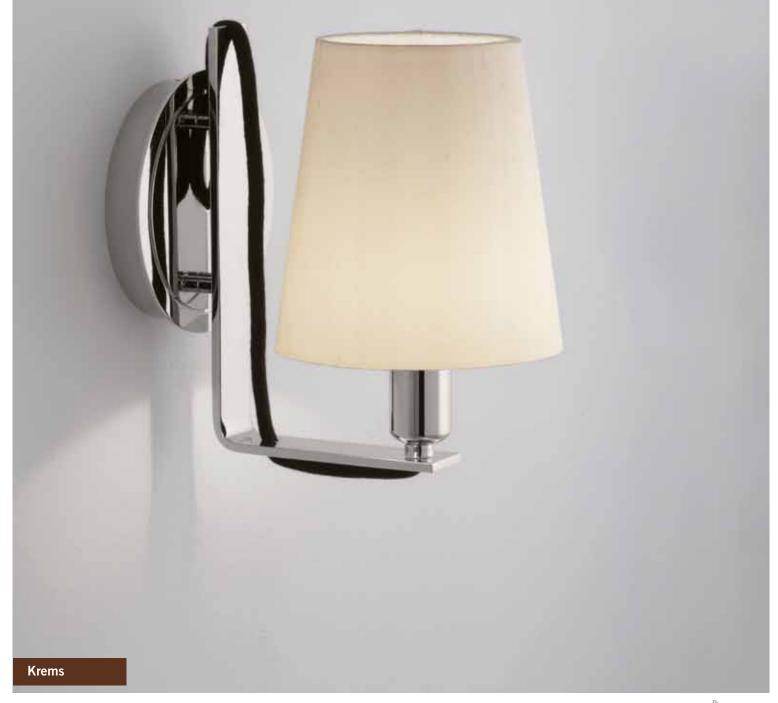

## Krems Wall Lamp

Krems' polished nickel and polished brass mounting plate reflects soft light cast by a single lamp. Conceived by J.T. Kalmar as a study in contrasts, the armature also includes a black textile cord created exclusively for Kalmar Werkstätten. Perfectly suited for flanking mirrors, the luminaire provides small-scale task lighting as well as atmospheric light in larger rooms.

## MATERIAL OPTIONS

**Metal** Polished Nickel Polished Brass

**Shade** Silk

Cable Black Color Textile

Electrical Specifications 1 x G9 40W

Weight 1.5 kg

02015 These designs are the exclusive property of J.T. Kalmar GmbH and may not be copied or adapted for this or any other use without express written permission