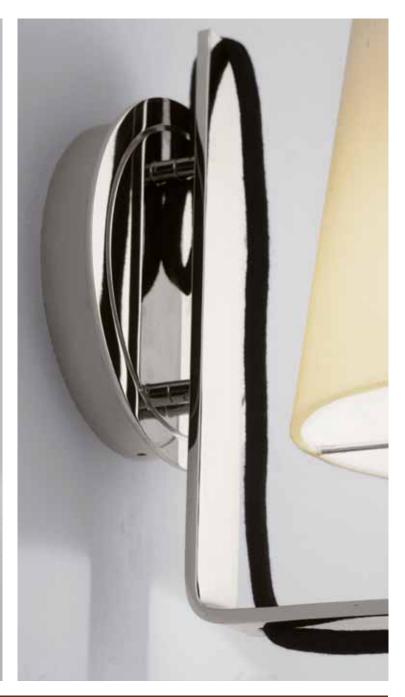

## Krems Wall Lamp

Krems' polished nickel and polished brass mounting plate reflects soft light cast by a single lamp. Conceived by J.T. Kalmar as a study in contrasts, the armature also includes a black textile cord created exclusively for Kalmar Werkstätten. Perfectly suited for flanking mirrors, the luminaire provides small-scale task lighting as well as atmospheric light in larger rooms.