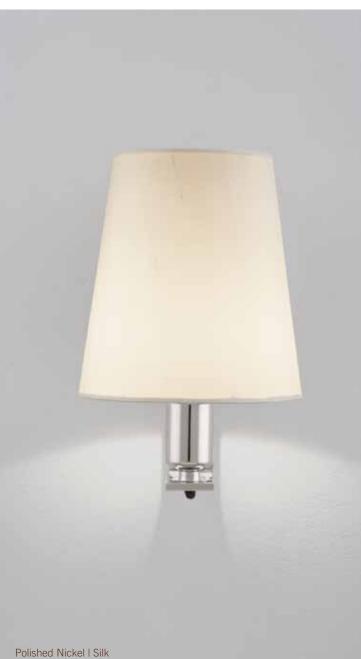

## Krems Wall Lamp

Krems' polished nickel and polished brass mounting plate reflects soft light cast by a single lamp. Conceived by J.T. Kalmar as a study in contrasts, the armature also includes a black textile cord created exclusively for Kalmar Werkstätten. Perfectly suited for flanking mirrors, the luminaire provides small-scale task lighting as well as atmospheric light in larger rooms.

## MATERIAL OPTIONS

**Metal** Polished Nickel Polished Brass

**Shade** Silk

Cable Black Color Textile

Electrical Specifications 1 x G9 40W

Weight 1.5 kg

02015 These designs are the exclusive property of J.T. Kalmar GmbH and may not be copied or adapted for this or any other use without express written permission