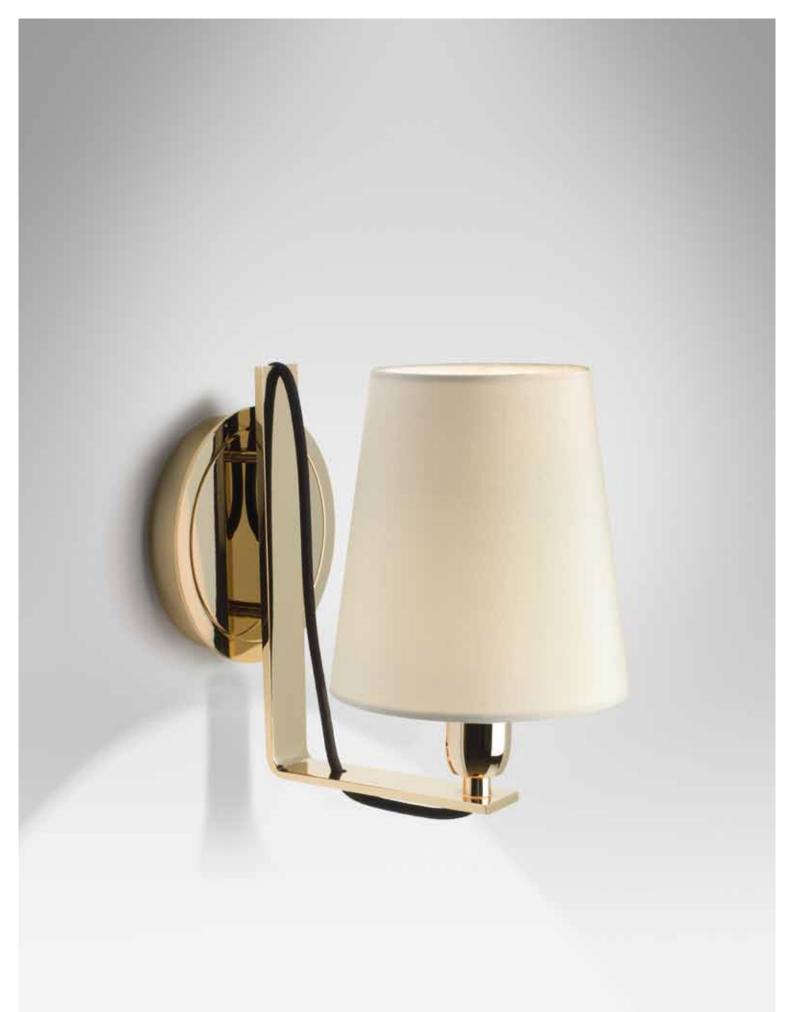

## Krems Wall Lamp

Krems' polished nickel and polished brass mounting plate reflects soft light cast by a single lamp. Conceived by J.T. Kalmar as a study in contrasts, the armature also includes a black textile cord created exclusively for Kalmar Werkstätten. Perfectly suited for flanking mirrors, the luminaire provides small-scale task lighting as well as atmospheric light in larger rooms.

## MATERIAL OPTIONS

**Metal** Polished Nickel Polished Brass

**Shade** Silk

Cable Black Color Textile

Electrical Specifications 1 x G9 40W

Weight 1.5 kg

02015 These designs are the exclusive property of J.T. Kalmar GmbH and may not be copied or adapted for this or any other use without express written permission

Ø 140

Polished Brass | Silk