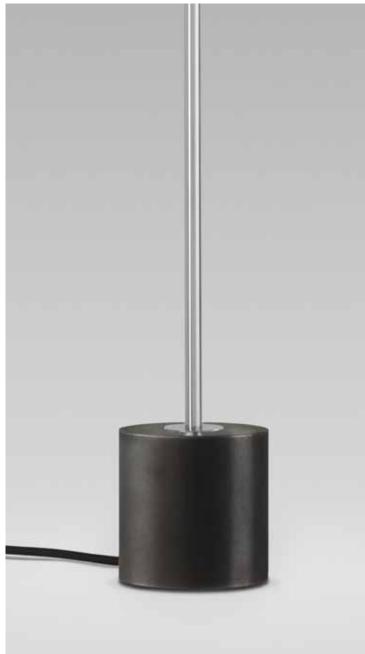

## Kilo TL Table Lamp

Kilo comprises a milled cylinder of blackened solid steel and a silken shade, linked by a slender tube finished in polished nickel or brass. The pairing of small base and large shade seems to defy rules of balance, yet, standing 55.5 centimeters high, the table lamp is a counterpoint to the delightful precariousness of the floor-lamp design. Its appearance of greater stability makes this luminaire suitable for console tables and other delicate surfaces, particularly in areas that would benefit from ambient illumination.

## **MATERIAL OPTIONS**

Stem | Base Polished Nickel | Blackened Steel Polished Brass | Blackened Steel

Shade Silken

**Cable** Black Color Textile

**Electrical Specifications** 1 x E14 40W

Weight 3.8 kg

@2015 These designs are the exclusive property of J.T. Kalmar GmbH and may not be copied or adapted for this or any other use without express written permission

2

Polished Nickel I Blackened Steel

Polished Brass I Blackened Steel