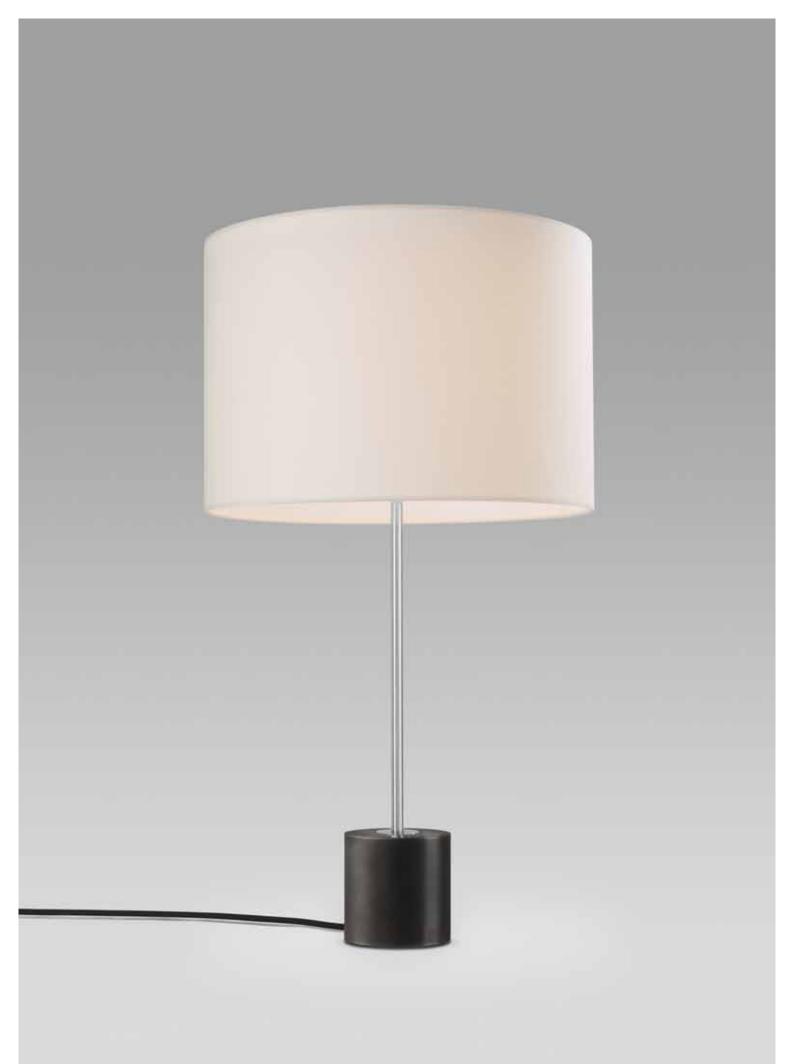

## Kilo TL Table Lamp

Kilo comprises a milled cylinder of blackened solid steel and a silken shade, linked by a slender tube finished in polished nickel or brass. The pairing of small base and large shade seems to defy rules of balance, yet, standing 55.5 centimeters high, the table lamp is a counterpoint to the delightful precariousness of the floor-lamp design. Its appearance of greater stability makes this luminaire suitable for console tables and other delicate surfaces, particularly in areas that would benefit from ambient illumination.

## **MATERIAL OPTIONS**

Stem | Base Polished Nickel | Blackened Steel Polished Brass | Blackened Steel

Shade Silken

**Cable** Black Color Textile

**Electrical Specifications** 1 x E14 40W

Weight 3.8 kg

@2015 These designs are the exclusive property of J.T. Kalmar GmbH and may not be copied or adapted for this or any other use without express written permission

2

Polished Nickel I Blackened Steel

Polished Brass I Blackened Steel