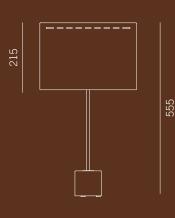

## DIMENSIONS in mm

Ø 310

## Kilo TL Table Lamp

Kilo comprises a milled cylinder of blackened solid steel and a silken shade, linked by a slender tube finished in polished nickel or brass. The pairing of small base and large shade seems to defy rules of balance, yet, standing 55.5 centimeters high, the table lamp is a counterpoint to the delightful precariousness of the floor-lamp design. Its appearance of greater stability makes this luminaire suitable for console tables and other delicate surfaces, particularly in areas that would benefit from ambient illumination.