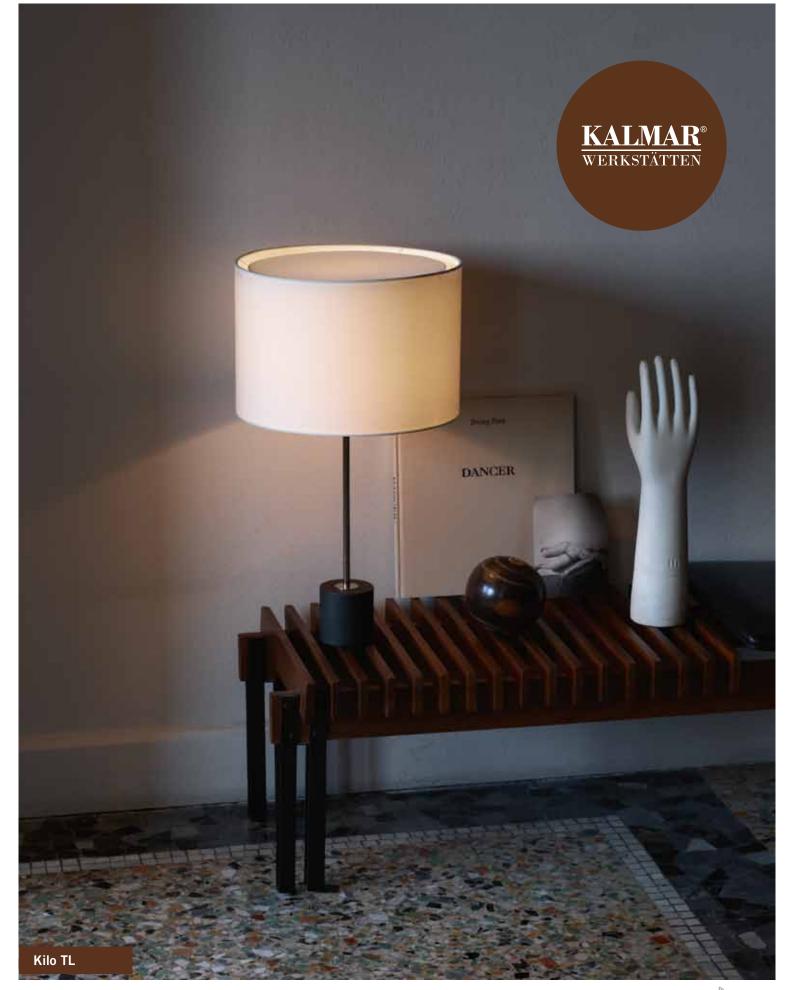

## Kilo TL Table Lamp

Kilo comprises a milled cylinder of blackened solid steel and a silken shade, linked by a slender tube finished in polished nickel or brass. The pairing of small base and large shade seems to defy rules of balance, yet, standing 55.5 centimeters high, the table lamp is a counterpoint to the delightful precariousness of the floor-lamp design. Its appearance of greater stability makes this luminaire suitable for console tables and other delicate surfaces, particularly in areas that would benefit from ambient illumination.