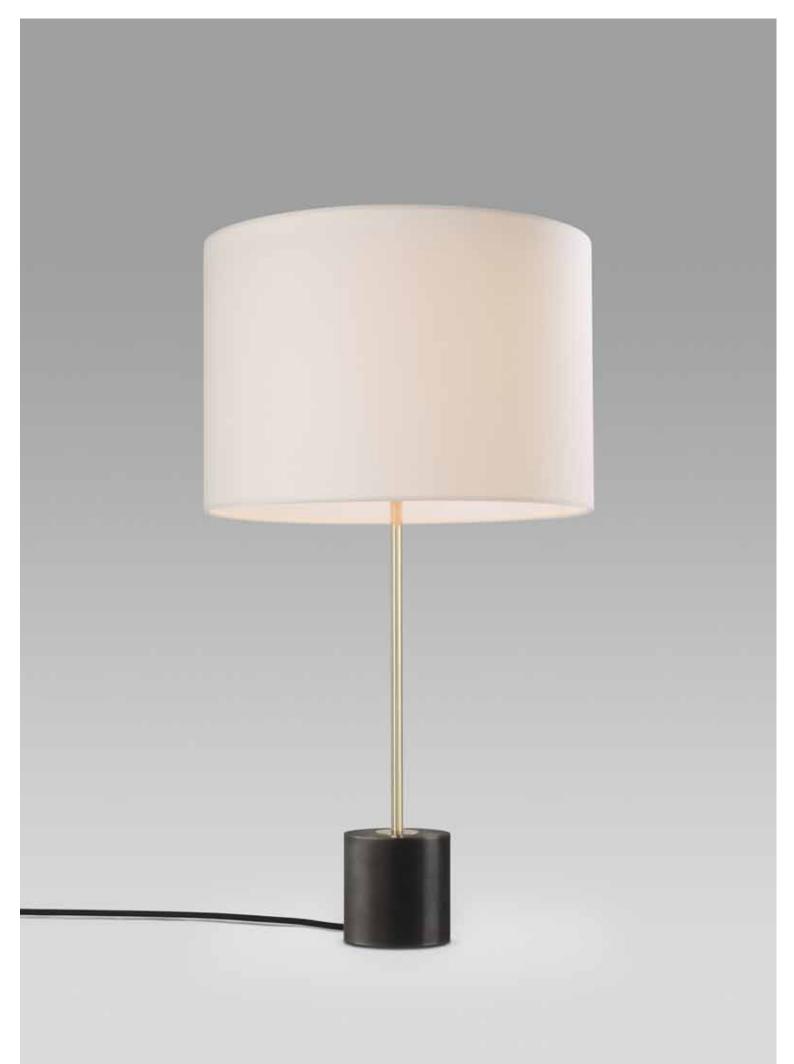

## Kilo TL Table Lamp

Kilo comprises a milled cylinder of blackened solid steel and a silken shade, linked by a slender tube finished in polished nickel or brass. The pairing of small base and large shade seems to defy rules of balance, yet, standing 55.5 centimeters high, the table lamp is a counterpoint to the delightful precariousness of the floor-lamp design. Its appearance of greater stability makes this luminaire suitable for console tables and other delicate surfaces, particularly in areas that would benefit from ambient illumination.

## **MATERIAL OPTIONS**

Stem | Base Polished Nickel | Blackened Steel Polished Brass | Blackened Steel

Shade Silken

**Cable** Black Color Textile

**Electrical Specifications** 1 x E14 40W

Weight 3.8 kg

@2015 These designs are the exclusive property of J.T. Kalmar GmbH and may not be copied or adapted for this or any other use without express written permission

2

Polished Nickel I Blackened Steel

Polished Brass I Blackened Steel