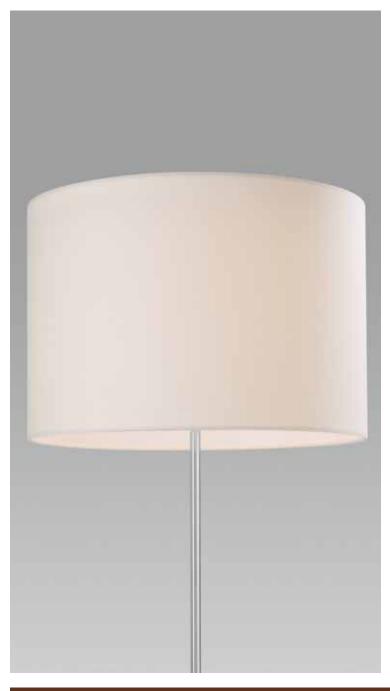

## Kilo TL Table Lamp

Kilo comprises a milled cylinder of blackened solid steel and a silken shade, linked by a slender tube finished in polished nickel or brass. The pairing of small base and large shade seems to defy rules of balance, yet, standing 55.5 centimeters high, the table lamp is a counterpoint to the delightful precariousness of the floor-lamp design. Its appearance of greater stability makes this luminaire suitable for console tables and other delicate surfaces, particularly in areas that would benefit from ambient illumination.

## **MATERIAL OPTIONS**

Stem | Base Polished Nickel | Blackened Steel Polished Brass | Blackened Steel

Shade Silken

**Cable** Black Color Textile

**Electrical Specifications** 1 x E14 40W

Weight 3.8 kg

@2015 These designs are the exclusive property of J.T. Kalmar GmbH and may not be copied or adapted for this or any other use without express written permission