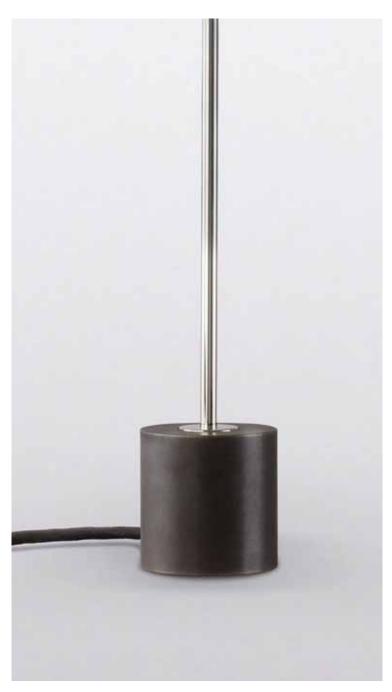

## Stem | Base

Polished Nickel I Blackened Steel Polished Brass I Blackened Steel

## Weight

7.1 kg

@2015 These designs are the exclusive property of J.T. Kalmar GmbH and may not be copied or adapted for this or any other use without express written permission