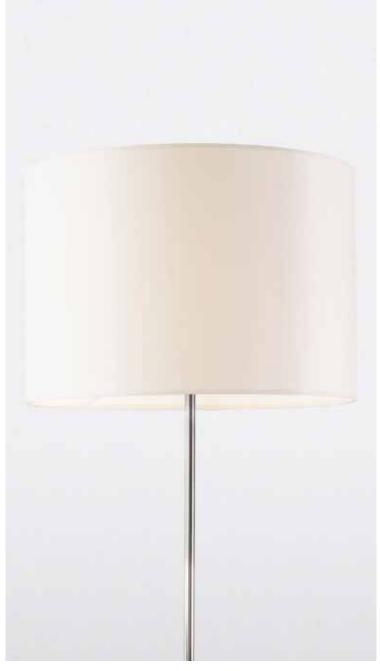

#### Kilo BL Floor Lamp

Kilo derives its name from the milled cylinder that comprises its highly stable base. Yet the character of the design owes entirely to its asymmetrical pairing of that pure mass to a large shade. In combining the blackened, solid-steel base with a silken crown, designers J.T. Kalmar effected playfulness and elegance in a freestanding luminaire. Its slender shaft and metal details may be finished in a polished nickel or brass.

#### DIMENSIONS

1540

Ø 390

# MATERIAL OPTIONS

## Stem | Base

Polished Nickel I Blackened Steel Polished Brass I Blackened Steel

## Shade

Silken

#### Cable

Black Color Textile

## **Electrical Specifications**

1 x E27 60W

## Weight

7.1 kg

@2015 These designs are the exclusive property of J.T. Kalmar GmbH and may not be copied or