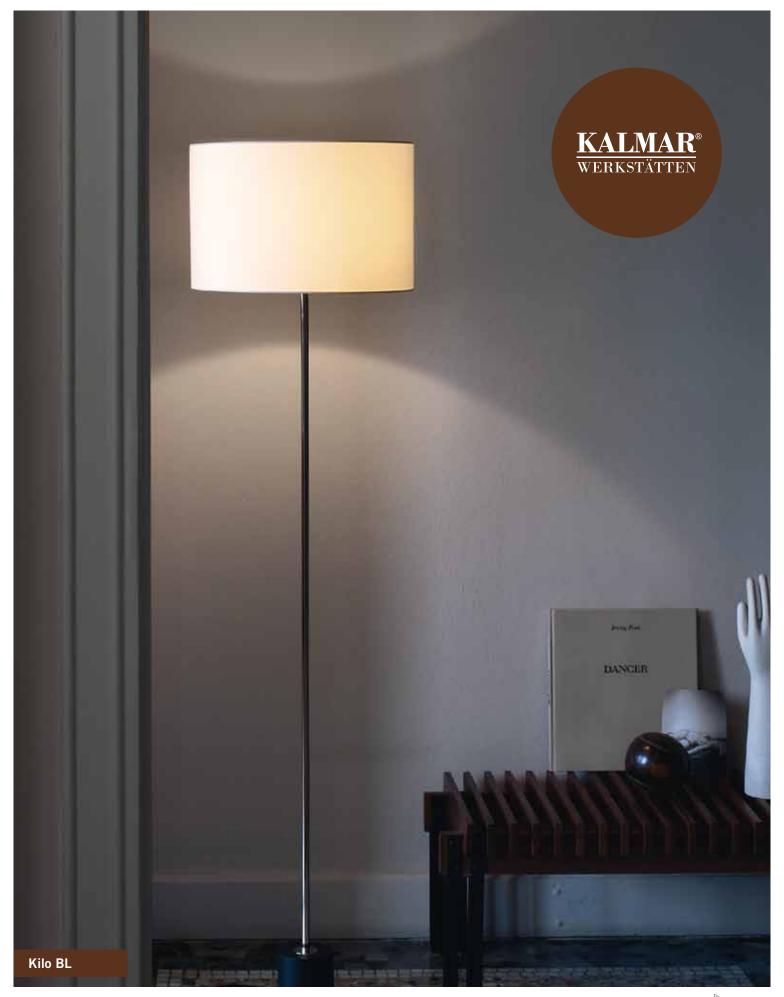

#### Kilo BL Floor Lamp

Kilo derives its name from the milled cylinder that comprises its highly stable base. Yet the character of the design owes entirely to its asymmetrical pairing of that pure mass to a large shade. In combining the blackened, solid-steel base with a silken crown, designers J.T. Kalmar effected playfulness and elegance in a freestanding luminaire. Its slender shaft and metal details may be finished in a polished nickel or brass.