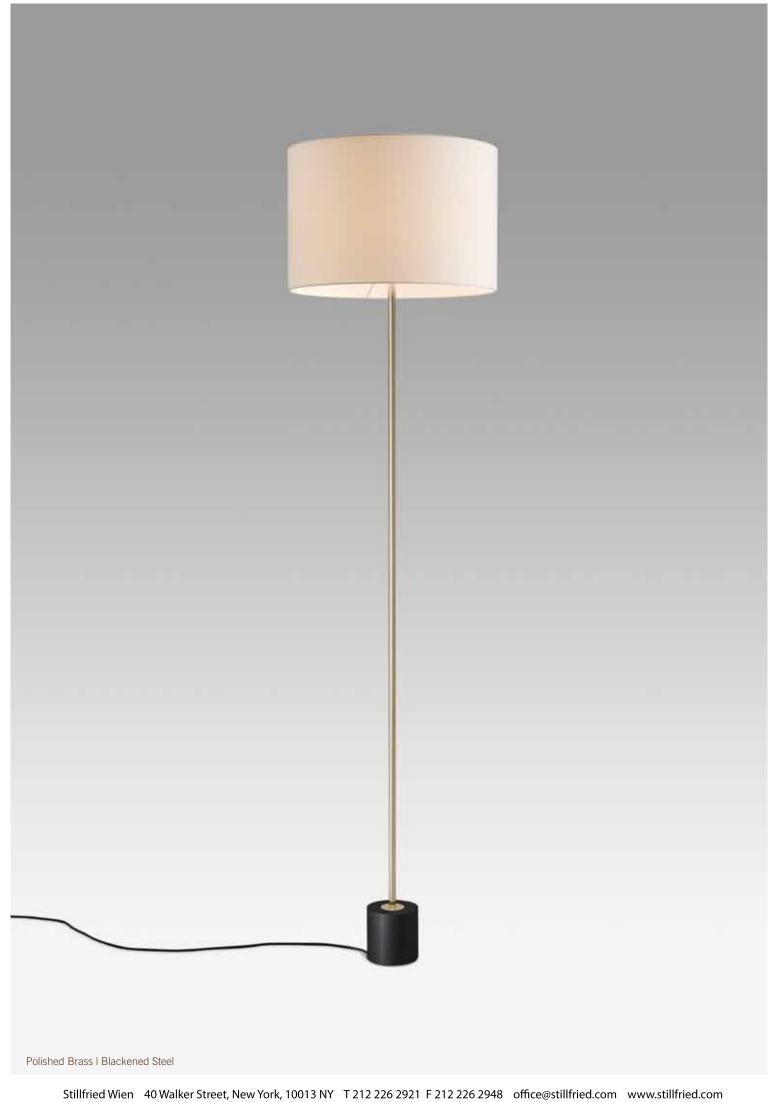

#### Kilo BL Floor Lamp

Kilo derives its name from the milled cylinder that comprises its highly stable base. Yet the character of the design owes entirely to its asymmetrical pairing of that pure mass to a large shade. In combining the blackened, solid-steel base with a silken crown, designers J.T. Kalmar effected playfulness and elegance in a freestanding luminaire. Its slender shaft and metal details may be finished in a polished nickel or brass.

## Stem | Base

Polished Nickel I Blackened Steel Polished Brass I Blackened Steel