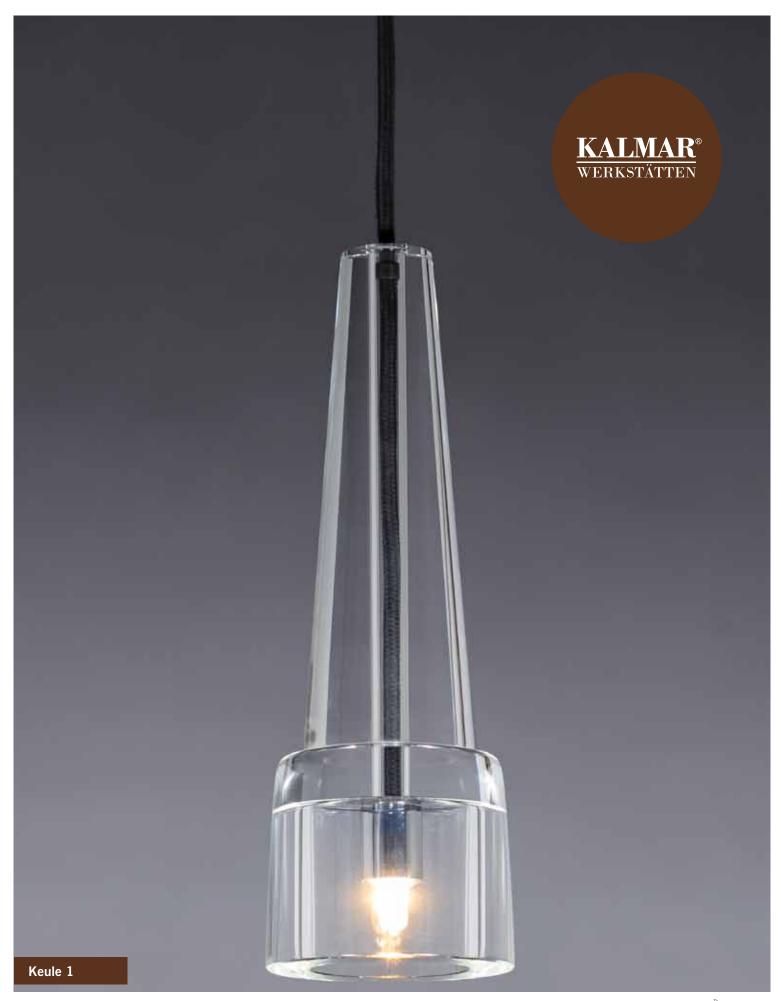

## Keule 1 Pendant

The Keule suspended luminaire is available in one, two or five pendants, in several versions. Each pendant is a tapered unit terminating in a bell shape. The frosted opal-glass and embossed-crystal cones are fitted with three pins; the transparent crystal cone does not require pins. A black-bronze ring may encircle any pendant, and the frame is finished in that treatment or in matt black lacquer.

## MATERIAL OPTIONS

Metal Black Bronze with Highlighted Edges Matt Black Lacquer

Shade Satin Opal I Hammered Crystal I Leaded Crystal

Cable Black Color Textile

Electrical Specifications  $1 \times G9 \ 40W$ 