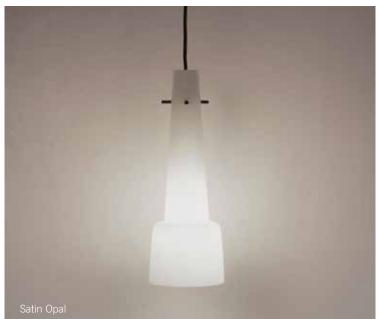

## Keule 1 Pendant

The Keule suspended luminaire is available in one, two or five pendants, in several versions. Each pendant is a tapered unit terminating in a bell shape. The frosted opal-glass and embossed-crystal cones are fitted with three pins; the transparent crystal cone does not require pins. A black-bronze ring may encircle any pendant, and the frame is finished in that treatment or in matt black lacquer.

## MATERIAL OPTIONS

Metal Black Bronze with Highlighted Edges Matt Black Lacquer

Shade Satin Opal I Hammered Crystal I Leaded Crystal

Cable Black Color Textile

Electrical Specifications  $1 \times G9 \ 40W$ 