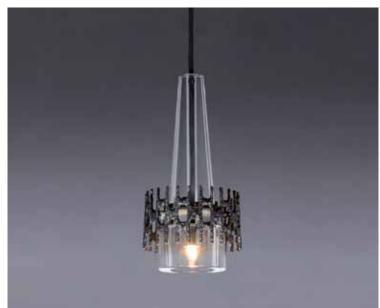

## Keule 1 Pendant

The Keule suspended luminaire is available in one, two or five pendants, in several versions. Each pendant is a tapered unit terminating in a bell shape. The frosted opal-glass and embossed-crystal cones are fitted with three pins; the transparent crystal cone does not require pins. A black-bronze ring may encircle any pendant, and the frame is finished in that treatment or in matt black lacquer.

## Accessory

Cast Ring in Black Bronze with Highlighted Edges

 $\protect$  2015 These designs are the exclusive property of J.T. Kalmar GmbH and may not be copied or adapted for this or any other use without express written permission