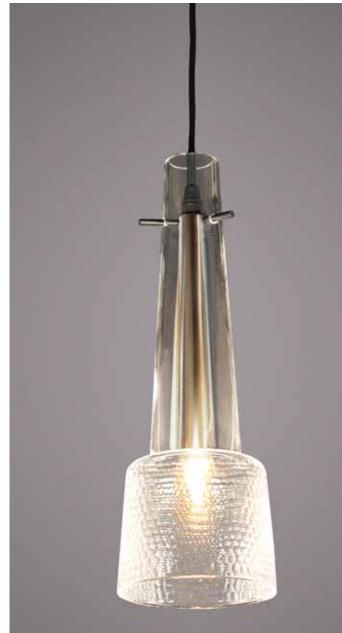

## Keule 1 Pendant

The Keule suspended luminaire is available in one, two or five pendants, in several versions. Each pendant is a tapered unit terminating in a bell shape. The frosted opal-glass and embossed-crystal cones are fitted with three pins; the transparent crystal cone does not require pins. A black-bronze ring may encircle any pendant, and the frame is finished in that treatment or in matt black lacquer.

## MATERIAL OPTIONS

Metal Black Bronze with Highlighted Edges Matt Black Lacquer

Shade Satin Opal I Hammered Crystal I Leaded Crystal

Cable Black Color Textile

Electrical Specifications  $1 \times G9 \ 40W$ 