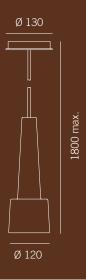

40 WALKER STREET, 10013 NY T 212 226 2921 OFFICE@STILLFRIE

OFFICE@STILLFRIED.COM WWW.STILLFRIED.COM





Leaded Crystal with Cast Ring

## Keule 1 Pendant

The Keule suspended luminaire is available in one, two or five pendants, in several versions. Each pendant is a tapered unit terminating in a bell shape. The frosted opal-glass and embossed-crystal cones are fitted with three pins; the transparent crystal cone does not require pins. A black-bronze ring may encircle any pendant, and the frame is finished in that treatment or in matt black lacquer.

DIMENSIONS





Hammered Crystal

## MATERIAL OPTIONS

Metal Black Bronze with Highlighted Edges Matt Black Lacquer

Shade Satin Opal I Hammered Crystal I Leaded Crystal

Cable Black Color Textile

Electrical Specifications  $1 \times G9 \ 40W$ 

**Weight** 1.8 kg | 1.8 kg | 3.9 kg

## Accessory

Cast Ring in Black Bronze with Highlighted Edges

 $\protect$  2015 These designs are the exclusive property of J.T. Kalmar GmbH and may not be copied or adapted for this or any other use without express written permission