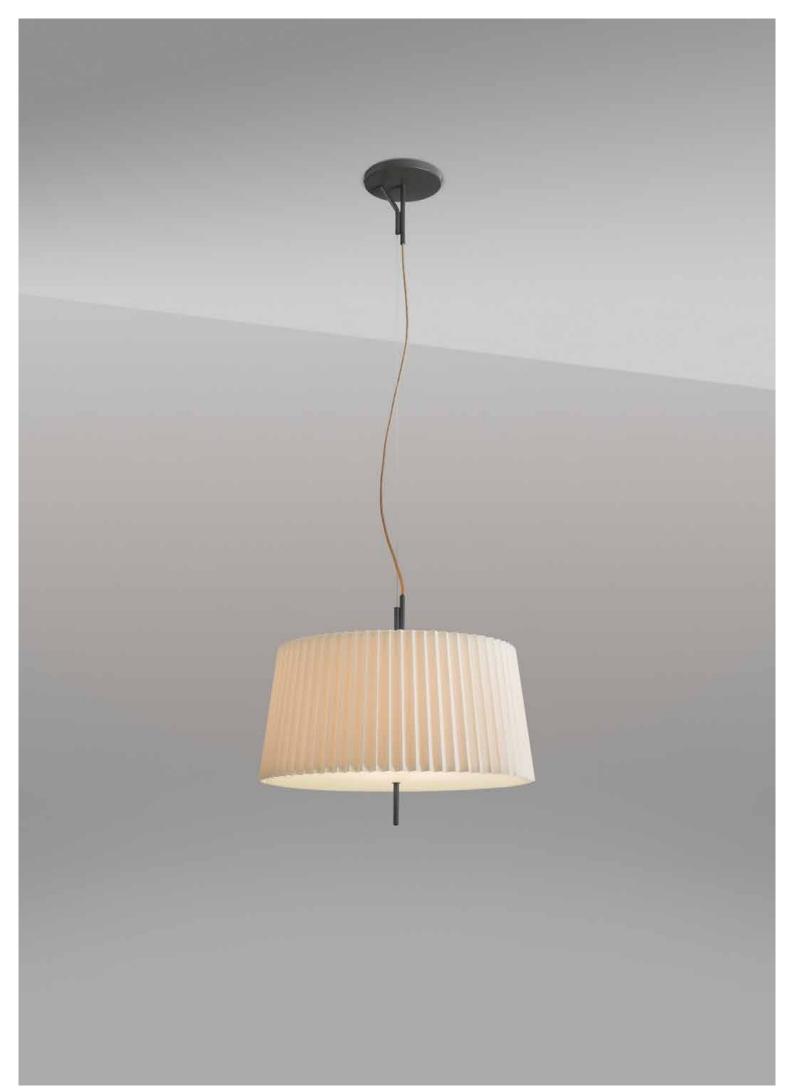

## Fliegenbein HL Pendant

Producing overhead ambient light that filters through a pleated silken shade and a frosted glass diffuser, Fliegenbein HL expands the Fliegenbein family into ceiling applications. Like the table and floor versions, the new pendant's voluminous shade has classic appeal, while the dialogue between shade and slender armature injects modern personality into a space. HL also features single and double tubes—available in light gray, dark grey, or brown matte lacquers—in its shade and mounting plate that harmonize with the overall Fliegenbein series's signature splayed leg. A wheatcolored electrical cord dances around the fixture's braided-steel suspension wire.

## **MATERIAL OPTIONS**

Metal Matt Lacquered Brown, Dark Grey, Light Grey

**Shade** Silken Pleated, Satinated Glass Diffuser

Cable Wheat Color Textile

Electrical Specifications  $4 \times E27 \ 40W$ 

Weight 4,1 kg