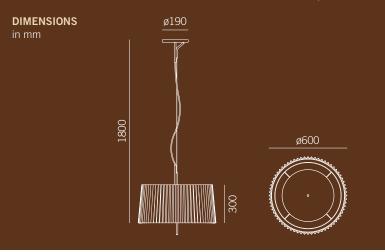

## Fliegenbein HL Pendant

Producing overhead ambient light that filters through a pleated silken shade and a frosted glass diffuser, Fliegenbein HL expands the Fliegenbein family into ceiling applications. Like the table and floor versions, the new pendant's voluminous shade has classic appeal, while the dialogue between shade and slender armature injects modern personality into a space. HL also features single and double tubes—available in light gray, dark grey, or brown matte lacquers—in its shade and mounting plate that harmonize with the overall Fliegenbein series's signature splayed leg. A wheatcolored electrical cord dances around the fixture's braided-steel suspension wire.

## **MATERIAL OPTIONS**

Metal Matt Lacquered Brown, Dark Grey, Light Grey

**Shade** Silken Pleated, Satinated Glass Diffuser

Cable Wheat Color Textile

Electrical Specifications  $4 \times E27 \ 40W$ 

Weight 4,1 kg