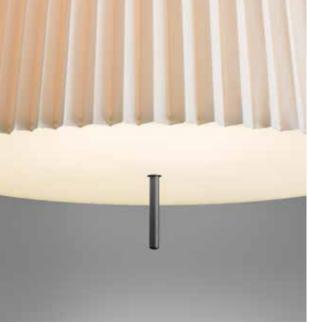

## Fliegenbein HL Pendant

Producing overhead ambient light that filters through a pleated silken shade and a frosted glass diffuser, Fliegenbein HL expands the Fliegenbein family into ceiling applications. Like the table and floor versions, the new pendant's voluminous shade has classic appeal, while the dialogue between shade and slender armature injects modern personality into a space. HL also features single and double tubes—available in light gray, dark grey, or brown matte lacquers—in its shade and mounting plate that harmonize with the overall Fliegenbein series's signature splayed leg. A wheatcolored electrical cord dances around the fixture's braided-steel suspension wire.