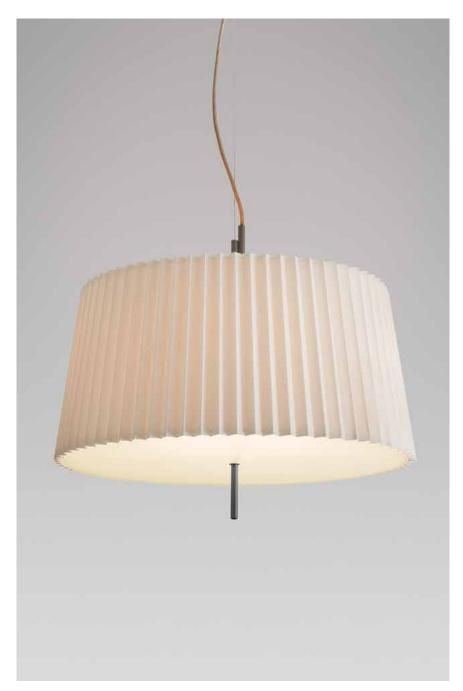

## Fliegenbein HL Pendant

Producing overhead ambient light that filters through a pleated silken shade and a frosted glass diffuser, Fliegenbein HL expands the Fliegenbein family into ceiling applications. Like the table and floor versions, the new pendant's voluminous shade has classic appeal, while the dialogue between shade and slender armature injects modern personality into a space. HL also features single and double tubes—available in light gray, dark grey, or brown matte lacquers—in its shade and mounting plate that harmonize with the overall Fliegenbein series's signature splayed leg. A wheatcolored electrical cord dances around the fixture's braided-steel suspension wire.

## **MATERIAL OPTIONS**

Metal Matt Lacquered Brown, Dark Grey, Light Grey

**Shade** Silken Pleated, Satinated Glass Diffuser

Cable Wheat Color Textile

Electrical Specifications  $4 \times E27 \ 40W$ 

Weight 4,1 kg