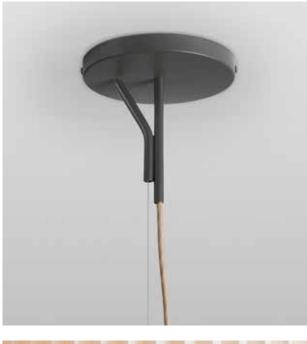

## Fliegenbein HL Pendant

Producing overhead ambient light that filters through a pleated silken shade and a frosted glass diffuser, Fliegenbein HL expands the Fliegenbein family into ceiling applications. Like the table and floor versions, the new pendant's voluminous shade has classic appeal, while the dialogue between shade and slender armature injects modern personality into a space. HL also features single and double tubes—available in light gray, dark grey, or brown matte lacquers—in its shade and mounting plate that harmonize with the overall Fliegenbein series's signature splayed leg. A wheatcolored electrical cord dances around the fixture's braided-steel suspension wire.