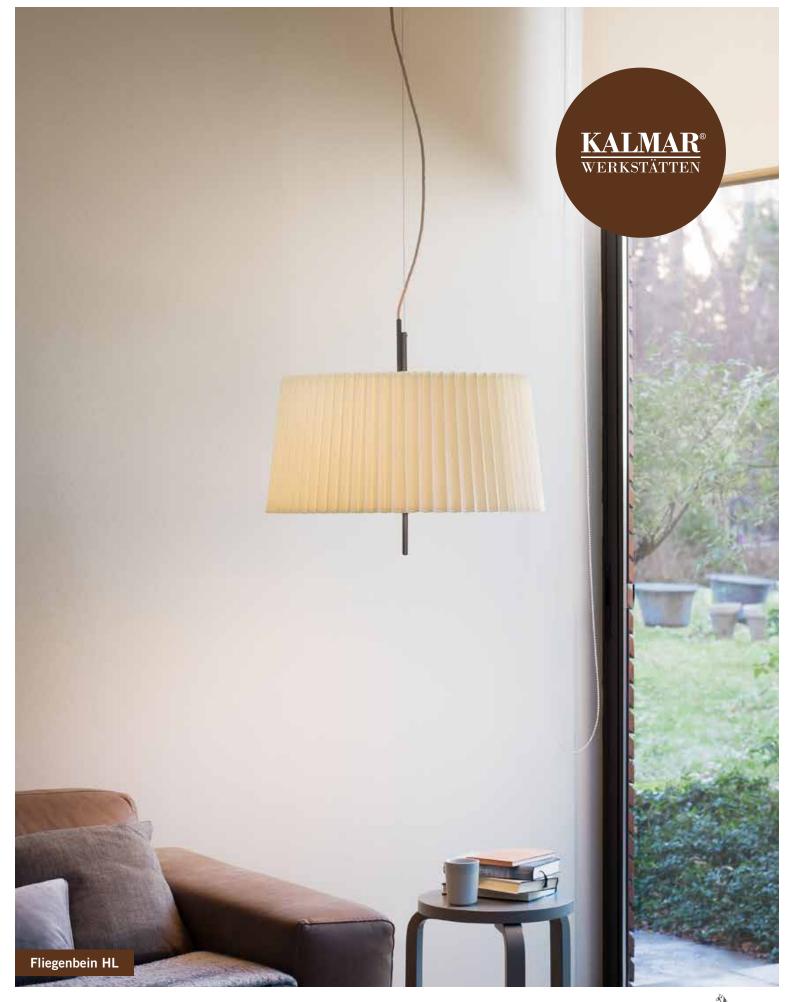

## Fliegenbein HL Pendant

Producing overhead ambient light that filters through a pleated silken shade and a frosted glass diffuser, Fliegenbein HL expands the Fliegenbein family into ceiling applications. Like the table and floor versions, the new pendant's voluminous shade has classic appeal, while the dialogue between shade and slender armature injects modern personality into a space. HL also features single and double tubes—available in light gray, dark grey, or brown matte lacquers—in its shade and mounting plate that harmonize with the overall Fliegenbein series's signature splayed leg. A wheatcolored electrical cord dances around the fixture's braided-steel suspension wire.