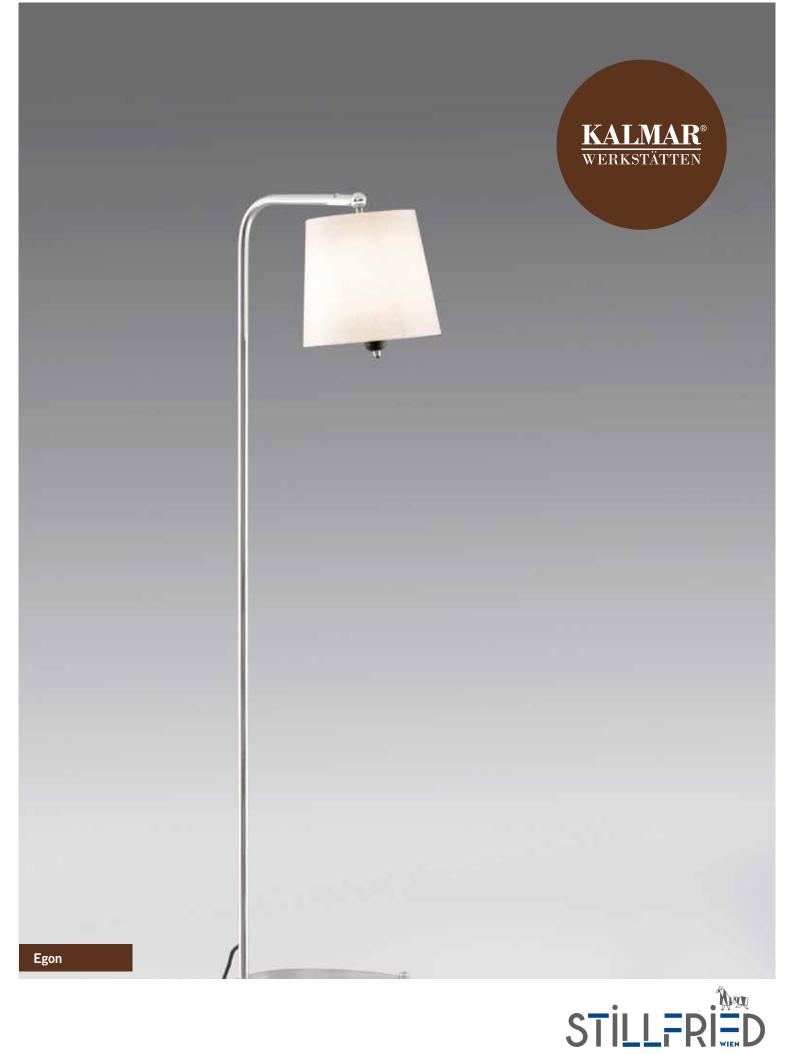

## Egon Floor Lamp

The Egon floor Lamp features a pivoting shade, which can be rotated and tilted according to needs for directional light. Intended for placement near armchairs and in living rooms, this work of superior craftsmanship is topped in a natural silk shade that emits warm, diffuse light for reading and lounging.