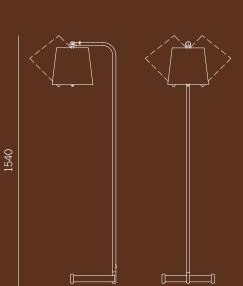

## Egon Floor Lamp

The Egon floor Lamp features a pivoting shade, which can be rotated and tilted according to needs for directional light. Intended for placement near armchairs and in living rooms, this work of superior craftsmanship is topped in a natural silk shade that emits warm, diffuse light for reading and lounging.

DIMENSIONS in mm

330



## MATERIAL OPTIONS

**Metal** Polished Nickel Polished Brass

**Shade** Silk

Cable Black Color Textile

**Electrical Specifications** 2 x E27 40W

Weight 5.2 kg

@2015 These designs are the exclusive property of J.T. Kalmar GmbH and may not be copied or adapted for this or any other use without express written permission