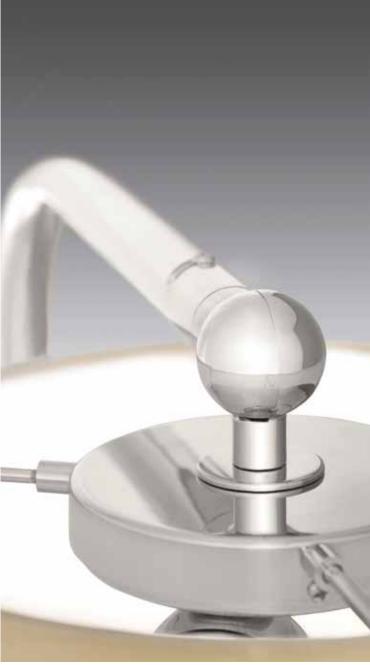

## Egon Floor Lamp

The Egon floor Lamp features a pivoting shade, which can be rotated and tilted according to needs for directional light. Intended for placement near armchairs and in living rooms, this work of superior craftsmanship is topped in a natural silk shade that emits warm, diffuse light for reading and lounging.