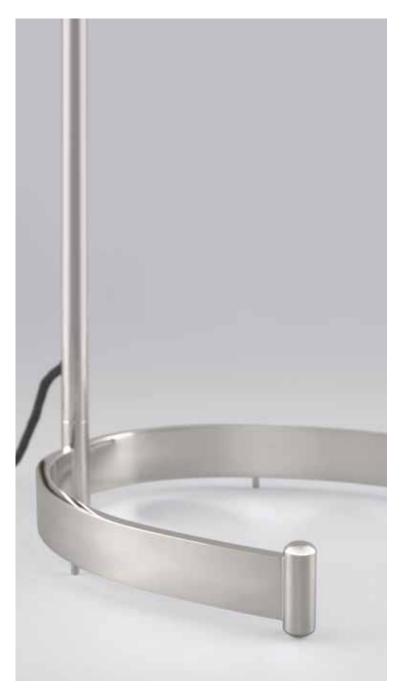

## MATERIAL OPTIONS

**Metal** Polished Nickel Polished Brass

**Shade** Silk

Cable Black Color Textile

**Electrical Specifications** 2 x E27 40W

Weight 5.2 kg

@2015 These designs are the exclusive property of J.T. Kalmar GmbH and may not be copied or adapted for this or any other use without express written permission