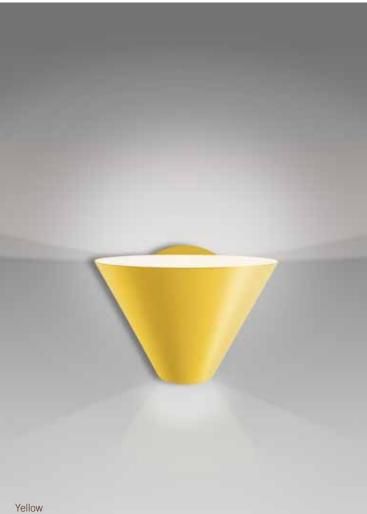

## MATERIAL OPTIONS

Metal Green, Yellow, Light Blue, Black, White

Electrical Specifications 1 x G9 40W

**Weight** 0,8 kg

02015 These designs are the exclusive property of J.T. Kalmar GmbH and may not be copied or adapted for this or any other use without express written permission