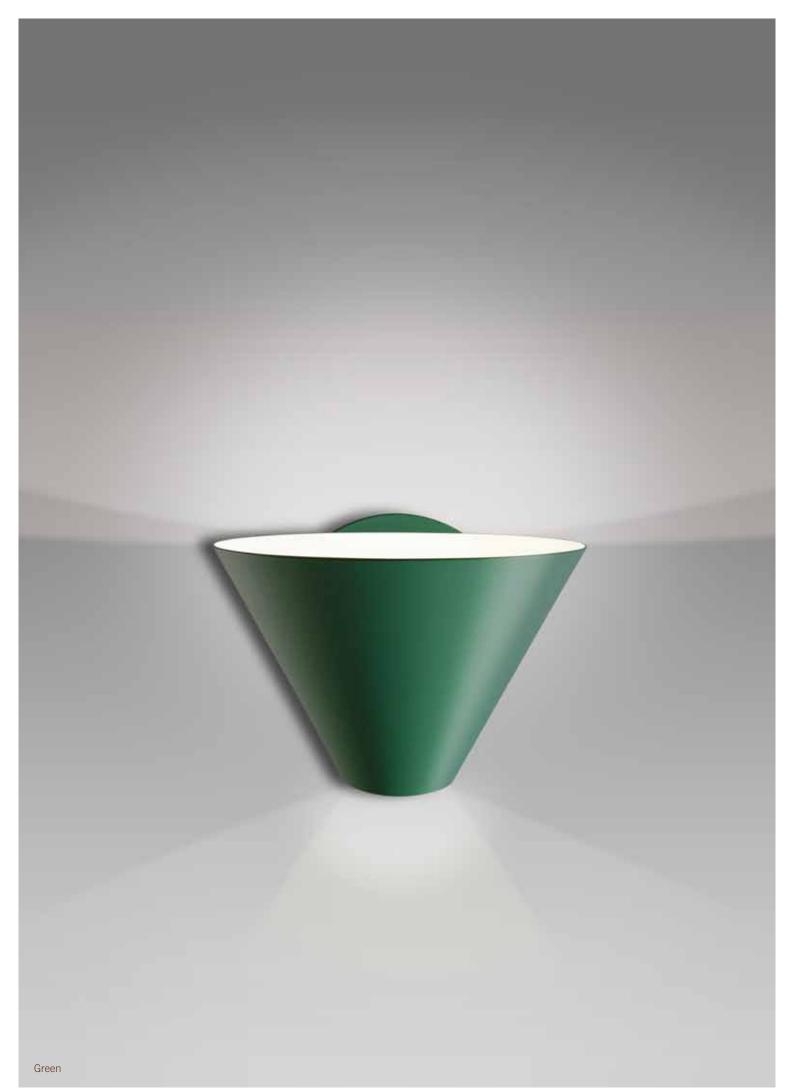

## Billy WL Wall Lamp

The Billy lamp series proves that utilitarian design the honest construction of simple materials can both reflect an industrial heritage and perfectly accent a domestic environment. The wall lamp Billy WL includes fabricated metal coated in a matt-lacquer finish, and its disc-like mounting plate exposes a series of carefully located fasteners enabling use as both up lighting or down lighting fixture.

## MATERIAL OPTIONS

Metal Green, Yellow, Light Blue, Black, White

Electrical Specifications 1 x G9 40W

**Weight** 0,8 kg

02015 These designs are the exclusive property of J.T. Kalmar GmbH and may not be copied or adapted for this or any other use without express written permission