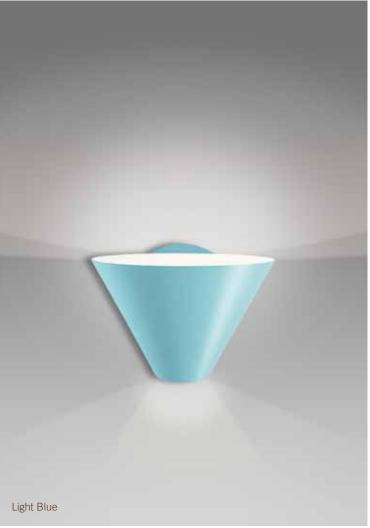

## MATERIAL OPTIONS

Metal Green, Yellow, Light Blue, Black, White

Electrical Specifications 1 x G9 40W

**Weight** 0,8 kg

02015 These designs are the exclusive property of J.T. Kalmar GmbH and may not be copied or adapted for this or any other use without express written permission