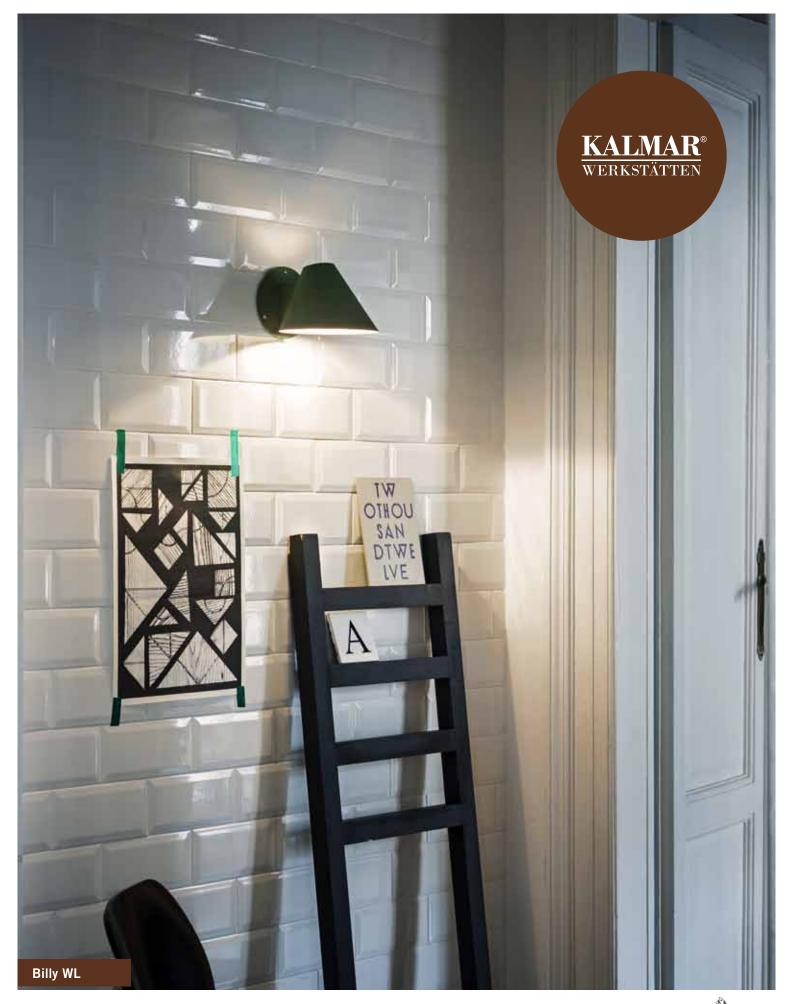

## Billy WL Wall Lamp

The Billy lamp series proves that utilitarian design the honest construction of simple materials can both reflect an industrial heritage and perfectly accent a domestic environment. The wall lamp Billy WL includes fabricated metal coated in a matt-lacquer finish, and its disc-like mounting plate exposes a series of carefully located fasteners enabling use as both up lighting or down lighting fixture.