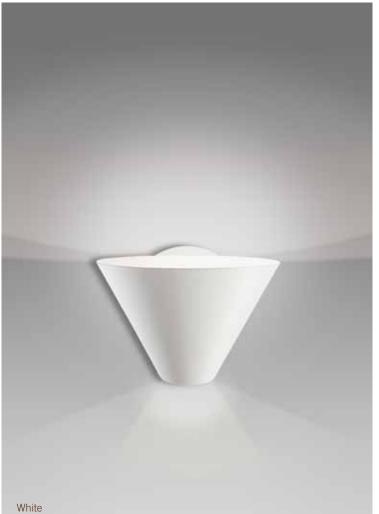

## Billy WL Wall Lamp

The Billy lamp series proves that utilitarian design the honest construction of simple materials can both reflect an industrial heritage and perfectly accent a domestic environment. The wall lamp Billy WL includes fabricated metal coated in a matt-lacquer finish, and its disc-like mounting plate exposes a series of carefully located fasteners enabling use as both up lighting or down lighting fixture.

## MATERIAL OPTIONS

Metal Green, Yellow, Light Blue, Black, White

Electrical Specifications 1 x G9 40W

**Weight** 0,8 kg

02015 These designs are the exclusive property of J.T. Kalmar GmbH and may not be copied or adapted for this or any other use without express written permission