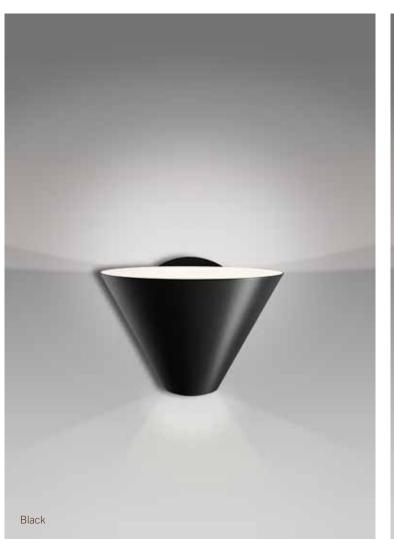

## Billy WL Wall Lamp

The Billy lamp series proves that utilitarian design the honest construction of simple materials can both reflect an industrial heritage and perfectly accent a domestic environment. The wall lamp Billy WL includes fabricated metal coated in a matt-lacquer finish, and its disc-like mounting plate exposes a series of carefully located fasteners enabling use as both up lighting or down lighting fixture.

## MATERIAL OPTIONS

Metal Green, Yellow, Light Blue, Black, White

Electrical Specifications 1 x G9 40W

**Weight** 0,8 kg

02015 These designs are the exclusive property of J.T. Kalmar GmbH and may not be copied or adapted for this or any other use without express written permission