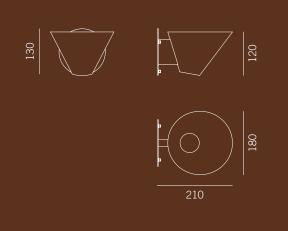

## Billy WL Wall Lamp

The Billy lamp series proves that utilitarian design the honest construction of simple materials can both reflect an industrial heritage and perfectly accent a domestic environment. The wall lamp Billy WL includes fabricated metal coated in a matt-lacquer finish, and its disc-like mounting plate exposes a series of carefully located fasteners enabling use as both up lighting or down lighting fixture.

DIMENSIONS



## MATERIAL OPTIONS

Metal Green, Yellow, Light Blue, Black, White

Electrical Specifications 1 x G9 40W

**Weight** 0,8 kg

02015 These designs are the exclusive property of J.T. Kalmar GmbH and may not be copied or adapted for this or any other use without express written permission