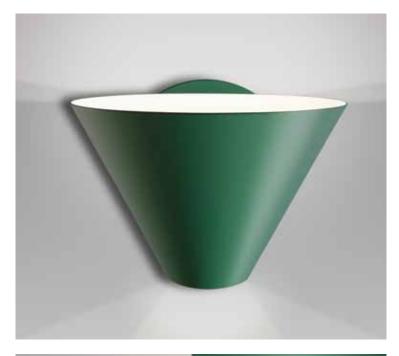

## Billy WL Wall Lamp

The Billy lamp series proves that utilitarian design the honest construction of simple materials can both reflect an industrial heritage and perfectly accent a domestic environment. The wall lamp Billy WL includes fabricated metal coated in a matt-lacquer finish, and its disc-like mounting plate exposes a series of carefully located fasteners enabling use as both up lighting or down lighting fixture.

## MATERIAL OPTIONS

Metal Green, Yellow, Light Blue, Black, White

Electrical Specifications 1 x G9 40W

**Weight** 0,8 kg

02015 These designs are the exclusive property of J.T. Kalmar GmbH and may not be copied or adapted for this or any other use without express written permission