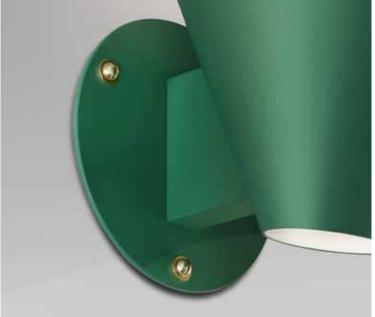

## Billy WL Wall Lamp

The Billy lamp series proves that utilitarian design the honest construction of simple materials can both reflect an industrial heritage and perfectly accent a domestic environment. The wall lamp Billy WL includes fabricated metal coated in a matt-lacquer finish, and its disc-like mounting plate exposes a series of carefully located fasteners enabling use as both up lighting or down lighting fixture.

## MATERIAL OPTIONS

Metal Green, Yellow, Light Blue, Black, White

Electrical Specifications 1 x G9 40W

**Weight** 0,8 kg

02015 These designs are the exclusive property of J.T. Kalmar GmbH and may not be copied or adapted for this or any other use without express written permission