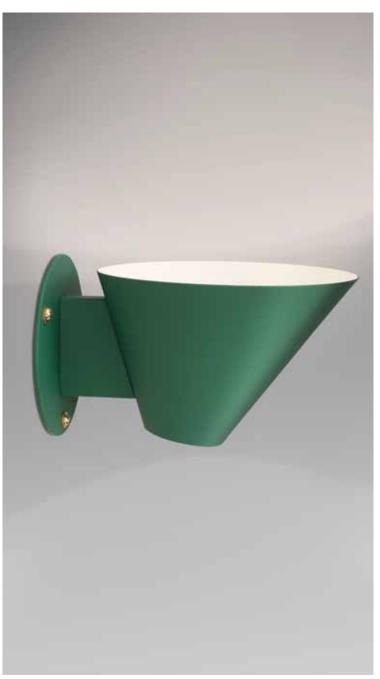

## Billy WL Wall Lamp

The Billy lamp series proves that utilitarian design the honest construction of simple materials can both reflect an industrial heritage and perfectly accent a domestic environment. The wall lamp Billy WL includes fabricated metal coated in a matt-lacquer finish, and its disc-like mounting plate exposes a series of carefully located fasteners enabling use as both up lighting or down lighting fixture.

## MATERIAL OPTIONS

Metal Green, Yellow, Light Blue, Black, White

Electrical Specifications 1 x G9 40W

**Weight** 0,8 kg

02015 These designs are the exclusive property of J.T. Kalmar GmbH and may not be copied or adapted for this or any other use without express written permission