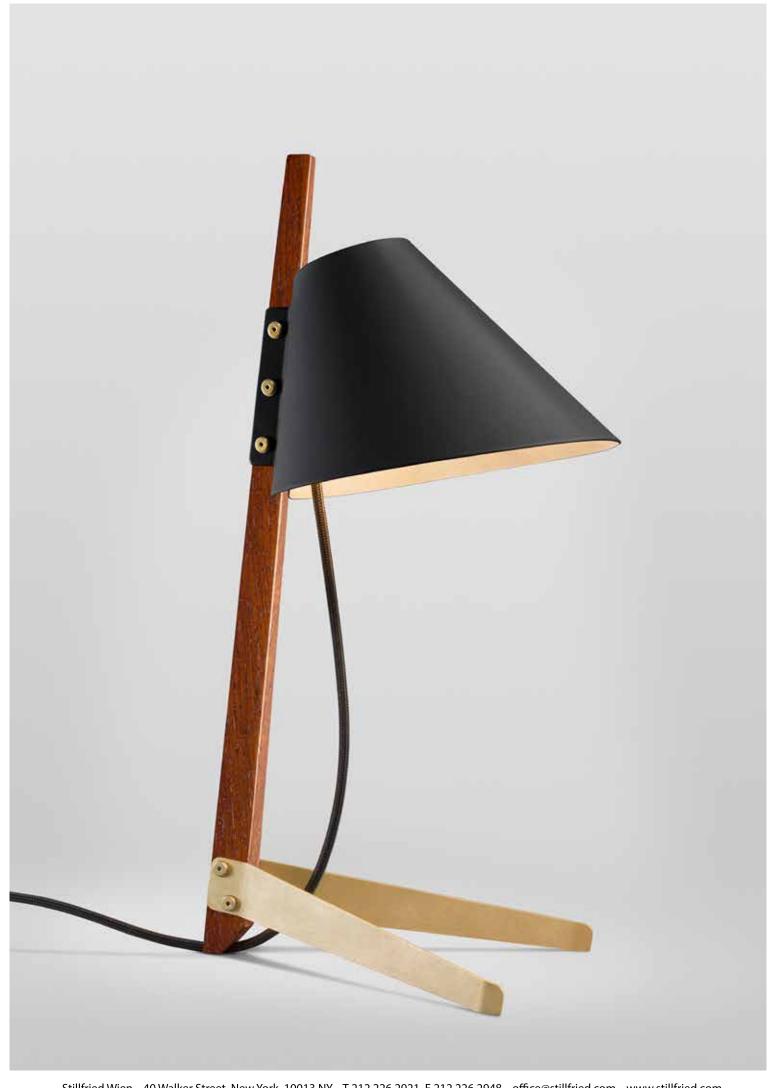

#### Billy TL Table Lamp IIse Crawford Edition

Billy TL Ilse Crawford Edition, was created by London-based designer and creative director Ilse Crawford for Kalmar Werkstätten. This new version elevates the Billy TL concept with materiality. A Rosewood stem standing on satin-brass feet replaces the unstained oak and colored lacquer of the original. Furthermore, the lampshade features a duotone finish—a matte-black exterior with satin brass underneath— enhancing the ambient feeling of the Ilse Crawford Billy TL edition. By attending to every detail of this Edition, Crawford has infused the Billy TL with her world-renowned sophistication, humility, and warmth.

#### Wood | Metal

Rosewood I brass and matt black laquered

#### Shade

Metal