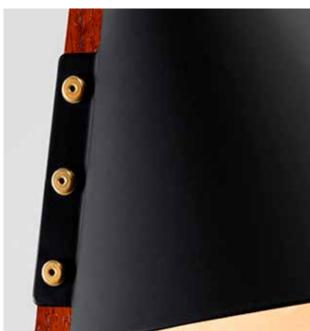

#### Billy TL Table Lamp IIse Crawford Edition

Billy TL Ilse Crawford Edition, was created by London-based designer and creative director Ilse Crawford for Kalmar Werkstätten. This new version elevates the Billy TL concept with materiality. A Rosewood stem standing on satin-brass feet replaces the unstained oak and colored lacquer of the original. Furthermore, the lampshade features a duotone finish—a matte-black exterior with satin brass underneath— enhancing the ambient feeling of the Ilse Crawford Billy TL edition. By attending to every detail of this Edition, Crawford has infused the Billy TL with her world-renowned sophistication, humility, and warmth.

#### Wood | Metal

Rosewood I brass and matt black laquered