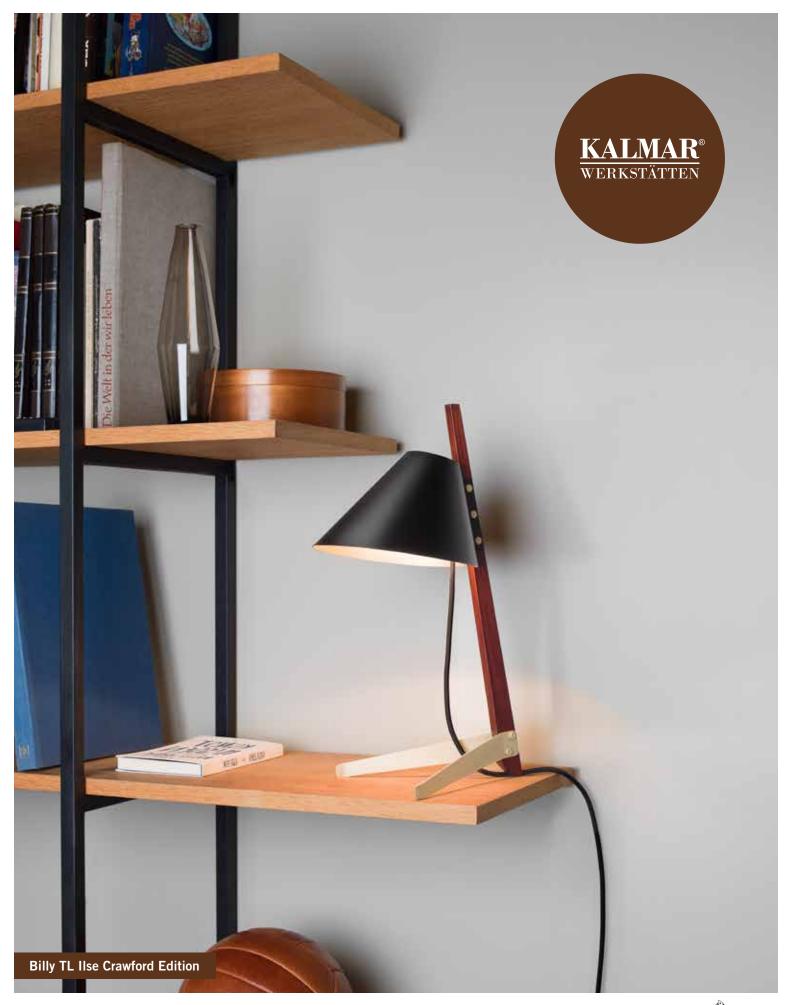

#### Billy TL Table Lamp IIse Crawford Edition

Billy TL Ilse Crawford Edition, was created by London-based designer and creative director Ilse Crawford for Kalmar Werkstätten. This new version elevates the Billy TL concept with materiality. A Rosewood stem standing on satin-brass feet replaces the unstained oak and colored lacquer of the original. Furthermore, the lampshade features a duotone finish—a matte-black exterior with satin brass underneath— enhancing the ambient feeling of the Ilse Crawford Billy TL edition. By attending to every detail of this Edition, Crawford has infused the Billy TL with her world-renowned sophistication, humility, and warmth.