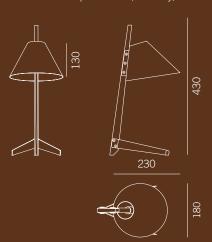

#### Billy TL Table Lamp IIse Crawford Edition

Billy TL Ilse Crawford Edition, was created by London-based designer and creative director Ilse Crawford for Kalmar Werkstätten. This new version elevates the Billy TL concept with materiality. A Rosewood stem standing on satin-brass feet replaces the unstained oak and colored lacquer of the original. Furthermore, the lampshade features a duotone finish—a matte-black exterior with satin brass underneath— enhancing the ambient feeling of the Ilse Crawford Billy TL edition. By attending to every detail of this Edition, Crawford has infused the Billy TL with her world-renowned sophistication, humility, and warmth.

## **DIMENSIONS**



### **MATERIAL OPTIONS**

#### Wood | Metal

Rosewood I brass and matt black laquered

#### Shade

Metal

## Cable

Black Color Textile

# $\begin{array}{l} \textbf{Electrical Specifications} \\ 1 \times \text{G9 40W} \end{array}$

#### Weight

0,9 kg

@2016 These designs are the exclusive property of J.T. Kalmar GmbH and may not be copied or adapted for this or any other use without express written permission



Stillfried Wien 40 Walker Street, New York, 10013 NY T 212 226 2921 F 212 226 2948 office@stillfried.com www.stillfried.com