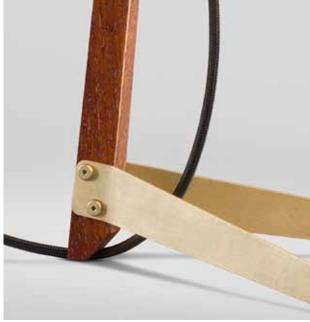

#### Billy TL Table Lamp IIse Crawford Edition

Billy TL Ilse Crawford Edition, was created by London-based designer and creative director Ilse Crawford for Kalmar Werkstätten. This new version elevates the Billy TL concept with materiality. A Rosewood stem standing on satin-brass feet replaces the unstained oak and colored lacquer of the original. Furthermore, the lampshade features a duotone finish—a matte-black exterior with satin brass underneath— enhancing the ambient feeling of the Ilse Crawford Billy TL edition. By attending to every detail of this Edition, Crawford has infused the Billy TL with her world-renowned sophistication, humility, and warmth.

#### Wood | Metal

Rosewood I brass and matt black laquered

## Cable

Black Color Textile