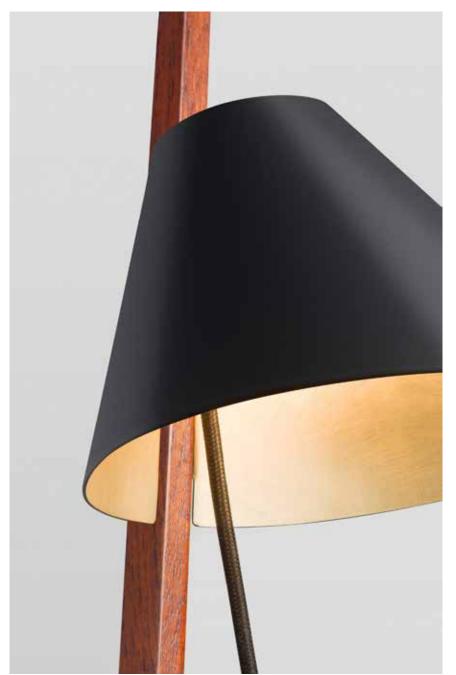

#### Billy TL Table Lamp IIse Crawford Edition

Billy TL Ilse Crawford Edition, was created by London-based designer and creative director Ilse Crawford for Kalmar Werkstätten. This new version elevates the Billy TL concept with materiality. A Rosewood stem standing on satin-brass feet replaces the unstained oak and colored lacquer of the original. Furthermore, the lampshade features a duotone finish—a matte-black exterior with satin brass underneath— enhancing the ambient feeling of the Ilse Crawford Billy TL edition. By attending to every detail of this Edition, Crawford has infused the Billy TL with her world-renowned sophistication, humility, and warmth.

#### Wood | Metal

Rosewood I brass and matt black laquered

#### Shade

Metal