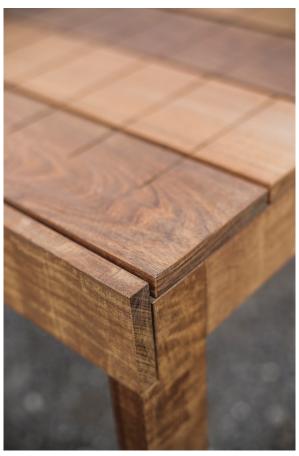

The table desk features a detail of lateral grooving and it is up to only you whether you go for the natural structure or decide to have the grooves colored in a shade of your choice. The all-wooden tables are made out of tropical wood. The surface may be treated with teak oil upon your request.

## MATERIAL

TROPICAL WOOD IPE
TROPICAL WOOD IPE OILED
HPL