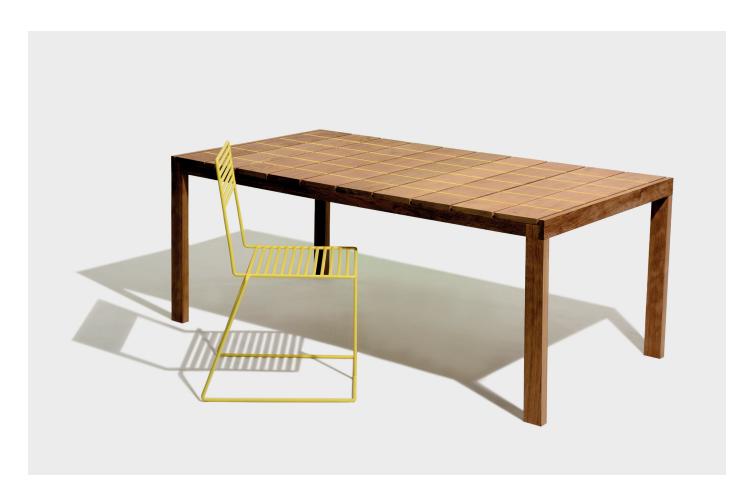

## SENA TABLE

M EGOÉ

D EGOÉ

The most precise wood-work in the best sense possible. The all-wooden Sena tables are big enough for the whole family but also fully suitable for special visitors. The Sena tables are a symbol of timeless aesthetic which creates a stylish meeting point in any exterior.

The table desk features a detail of lateral grooving and it is up to only you whether you go for the natural structure or decide to have the grooves colored in a shade of your choice. The all-wooden tables are made out of tropical wood. The surface may be treated with teak oil upon your request.