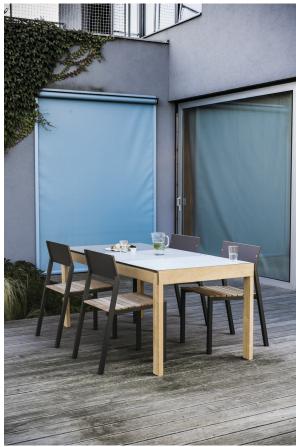

## SENA TABLE

M EGOÉ

D EGOÉ

The most precise wood-work in the best sense possible. The all-wooden Sena tables are big enough for the whole family but also fully suitable for special visitors. The Sena tables are a symbol of timeless aesthetic which creates a stylish meeting point in any exterior.

The table desk features a detail of lateral grooving and it is up to only you whether you go for the natural structure or decide to have the grooves colored in a shade of your choice. The all-wooden tables are made out of tropical wood. The surface may be treated with teak oil upon your request.