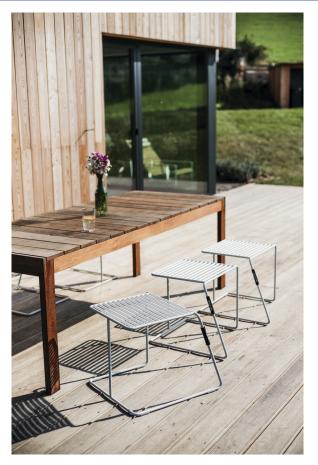

## SENA TABLE

M EGOÉ

D EGOÉ

The most precise wood-work in the best sense possible. The all-wooden Sena tables are big enough for the whole family but also fully suitable for special visitors. The Sena tables are a symbol of timeless aesthetic which creates a stylish meeting point in any exterior.

The table desk features a detail of lateral grooving and it is up to only you whether you go for the natural structure or decide to have the grooves colored in a shade of your choice. The all-wooden tables are made out of tropical wood. The surface may be treated with teak oil upon your request.