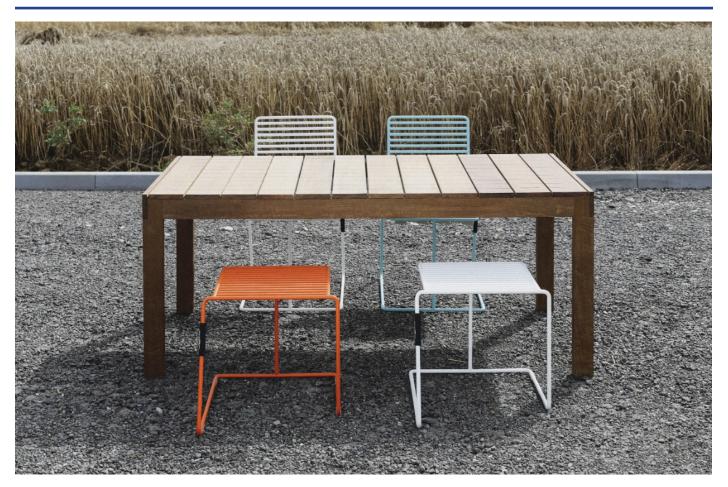

## SENA TABLE

M EGOÉ

D EGOÉ

The most precise wood-work in the best sense possible. The all-wooden Sena tables are big enough for the whole family but also fully suitable for special visitors. The Sena tables are a symbol of timeless aesthetic which creates a stylish meeting point in any exterior.

The table desk features a detail of lateral grooving and it is up to only you whether you go for the natural structure or decide to have the grooves colored in a shade of your choice. The all-wooden tables are made out of tropical wood. The surface may be treated with teak oil upon your request.