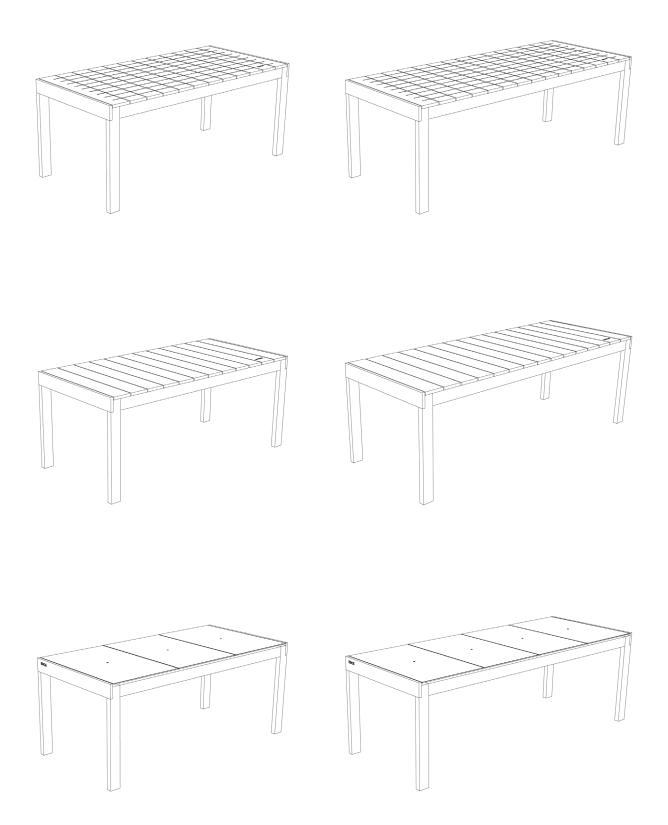

The table desk features a detail of lateral grooving and it is up to only you whether you go for the natural structure or decide to have the grooves colored in a shade of your choice. The all-wooden tables are made out of tropical wood. The surface may be treated with teak oil upon your request.

L 70.3" x W 33.5" x H 29.5" L 87.4" x W 33.5" x H 29.5"

## MATERIAL

TROPICAL WOOD IPE
TROPICAL WOOD IPE OILED
HPL